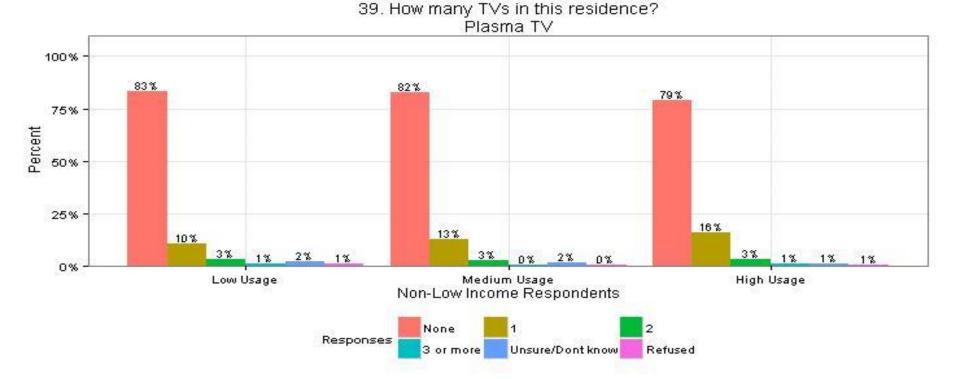

# 39. How many TVs in this residence?Plasma TVNon-Low Income Respondents

The Narragansett Electric Company d/b/a National Grid RIPUC Docket No. 4770 Attachment DIV 5-45-6 Page 447 of 818

NAVIGANT

177

Page 447

# 39. How many TVs in this residence?Plasma TVLow Income Respondents

The Narragansett Electric Company d/b/a National Grid RIPUC Docket No. 4770 Attachment DIV 5-45-6 Page 448 of 818

# 39. How many TVs in this residence?Plasma TVHigh Income Respondents

The Narragansett Electric Company d/b/a National Grid RIPUC Docket No. 4770 Attachment DIV 5-45-6 Page 449 of 818

Page 449