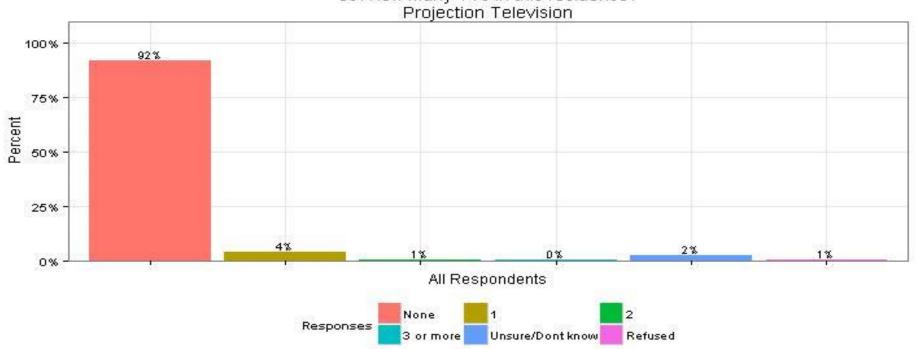

# 39. How many TVs in this residence?Projection TelevisionAll Respondents

The Narragansett Electric Company d/b/a National Grid RIPUC Docket No. 4770 Attachment DIV 5-45-6 Page 432 of 818