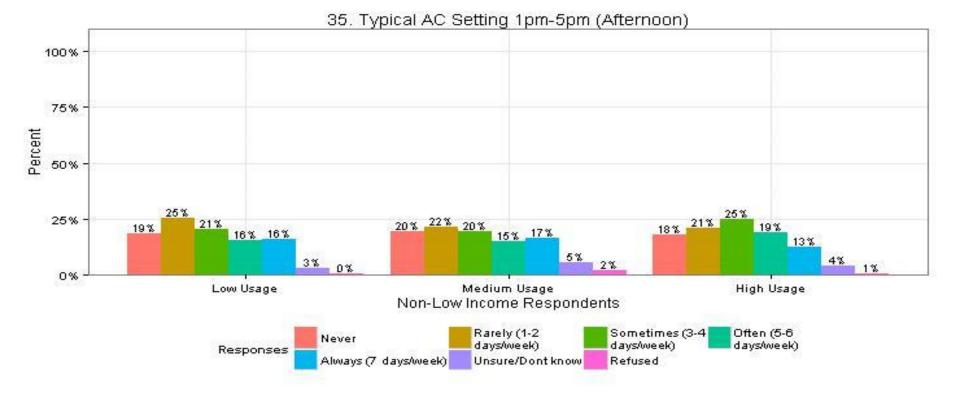

#### 35. Typical AC Setting 1pm-5pm (Afternoon) Non-Low Income Respondents

The Narragansett Electric Company d/b/a National Grid RIPUC Docket No. 4770 Attachment DIV 5-45-6 Page 377 of 818

The Narragansett Electric Company d/b/a National Grid RIPUC Docket No. 4770 Attachment DIV 5-45-6 Page 378 of 818

The Narragansett Electric Company d/b/a National Grid **RIPUC Docket No. 4770** Attachment DIV 5-45-6 Page 379 of 818

The Narragansett Electric Company d/b/a National Grid **RIPUC Docket No. 4770** Attachment DIV 5-45-6 Page 380 of 818