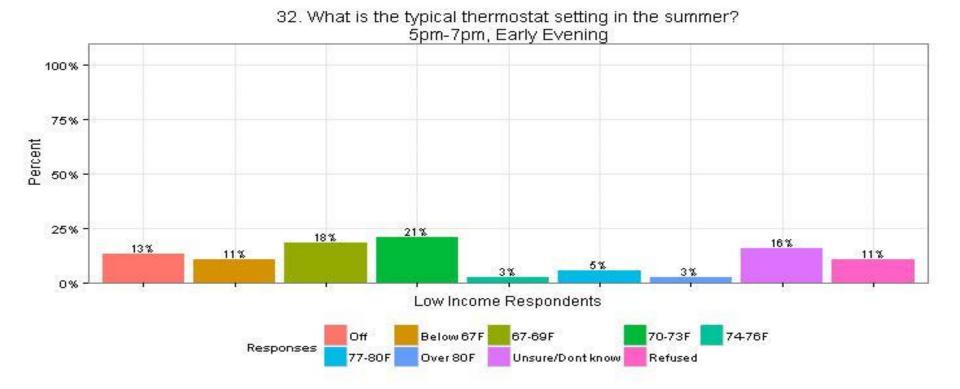

## 32. What is the typical thermostat setting in the summer?5pm-7pm, Early EveningLow Income Respondents

The Narragansett Electric Company d/b/a National Grid RIPUC Docket No. 4770 Attachment DIV 5-45-6 Page 336 of 818