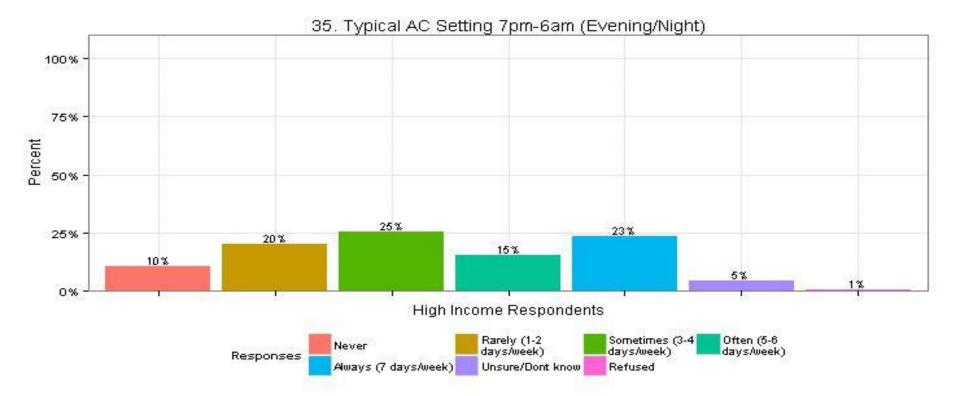

35. Typical AC Setting 7pm-6am (Evening/Night)

The Narragansett Electric Company d/b/a National Grid RIPUC Docket No. 4770 Attachment DIV 5-45-6 Page 392 of 818

The Narragansett Electric Company d/b/a National Grid RIPUC Docket No. 4770 Attachment DIV 5-45-6 Page 393 of 818

Page 393

NAVIGANT

The Narragansett Electric Company d/b/a National Grid **RIPUC Docket No. 4770** Attachment DIV 5-45-6 Page 395 of 818

35. Typical AC Setting 7pm-6am (Evening/Night)

35. Typical AC Setting 7pm-6am (Evening/Night)