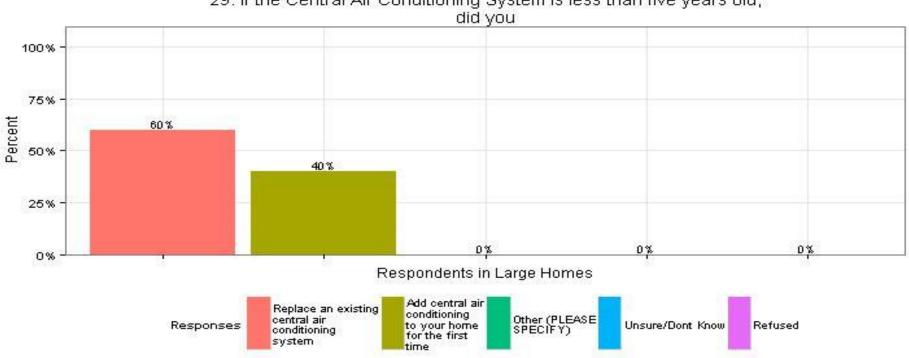

## 29. If the Central Air Conditioning System is less than five years old, did you **Respondents in Large Homes**

The Narragansett Electric Company d/b/a National Grid **RIPUC Docket No. 4770** Attachment DIV 5-45-6 Page 284 of 818

29. If the Central Air Conditioning System is less than five years old,