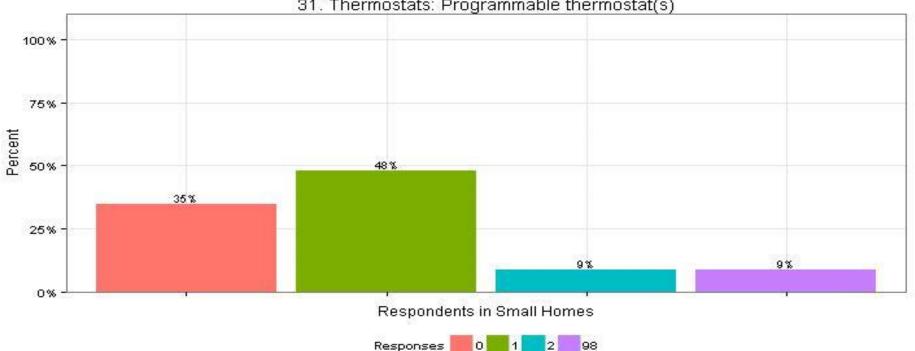

## 31. Thermostats: Programmable thermostat(s) **Respondents in Small Homes**

The Narragansett Electric Company d/b/a National Grid **RIPUC Docket No. 4770** Attachment DIV 5-45-6 Page 304 of 818

31. Thermostats: Programmable thermostat(s)