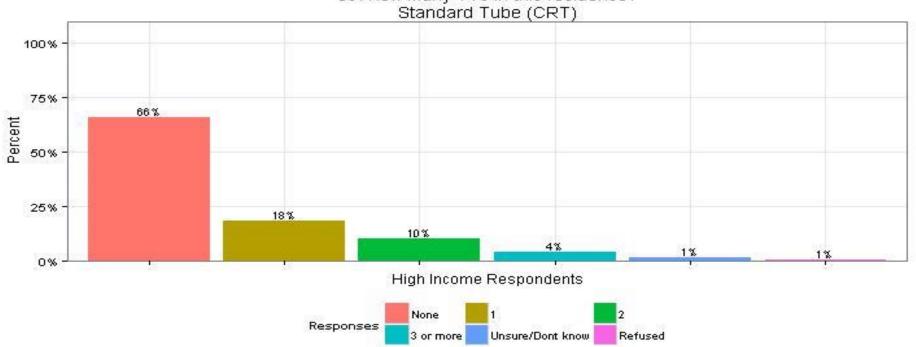

#### 39. How many TVs in this residence? Standard Tube (CRT) **High Income Respondents**

The Narragansett Electric Company d/b/a National Grid **RIPUC Docket No. 4770** Attachment DIV 5-45-6 Page 428 of 818