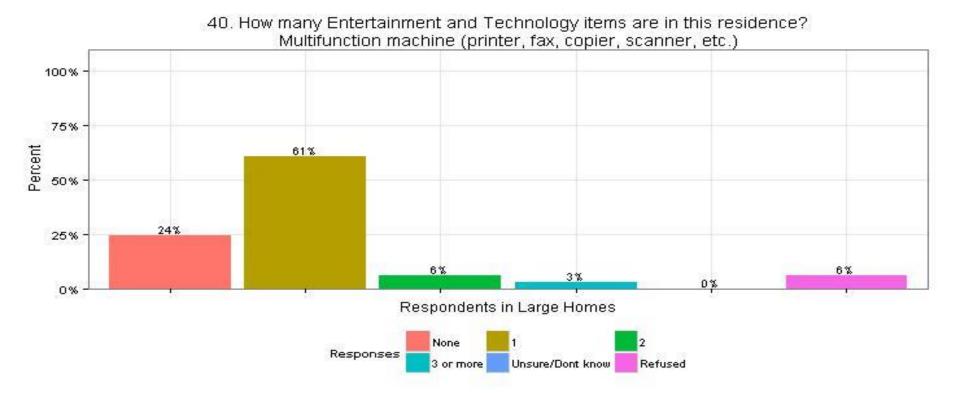

40. How many Entertainment and Technology items are in this residence and anatomal Grid National Gri

NAVIGANT

192

40. How many Entertainment and Technology items are in this residence 2/3/a National Grid Multifunction machine (printer, fax, copier, scanner, etc.) High Income Respondents

NAVIGANT

193

40. How many Entertainment and Technology items are in this residence 20/2/a National Grid Multifunction machine (printer, fax, copier, scanner, etc.)

Page 464

The Narragansett Electric Company 40. How many Entertainment and Technology items are in this residence the Antional Field Decket No. 4770 Attachment DIV 5-45-6 Multifunction machine (printer, fax, copier, scanner, etc.) Page 465 of 818 **Respondents in Small Homes** 