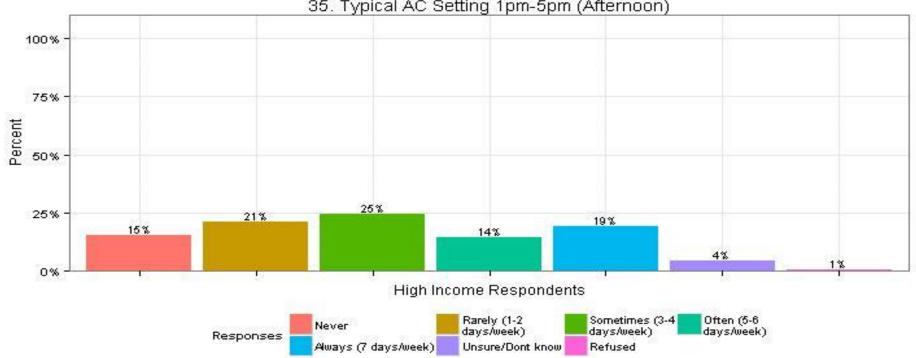

#### 35. Typical AC Setting 1pm-5pm (Afternoon) Non-Low Income Respondents

The Narragansett Electric Company d/b/a National Grid RIPUC Docket No. 4770 Attachment DIV 5-45-6 Page 377 of 818

The Narragansett Electric Company d/b/a National Grid RIPUC Docket No. 4770 Attachment DIV 5-45-6 Page 378 of 818