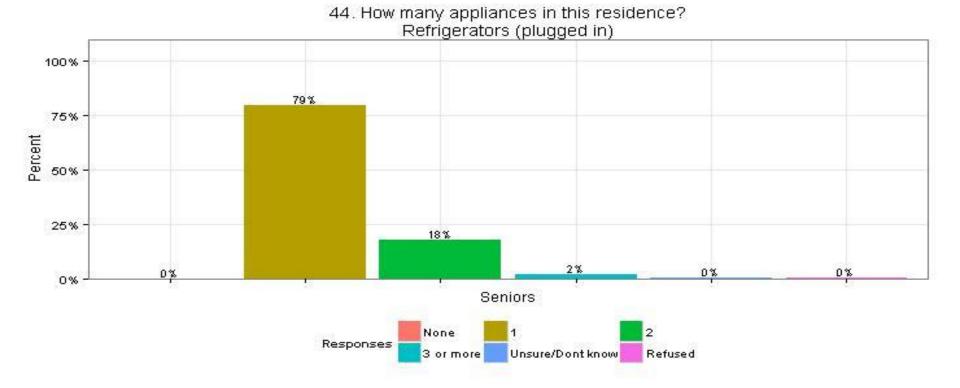

# 44. How many appliances in this residence?Refrigerators (plugged in)Seniors

The Narragansett Electric Company d/b/a National Grid RIPUC Docket No. 4770 Attachment DIV 5-45-6 Page 555 of 818

Page 555