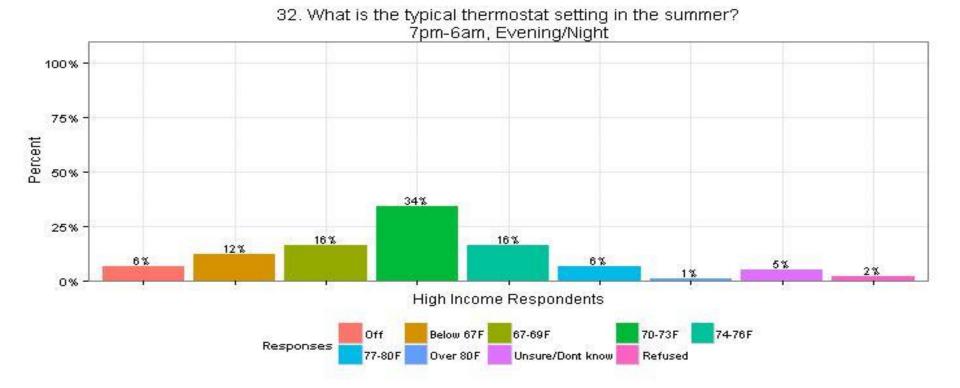

# 32. What is the typical thermostat setting in the summer?7pm-6am, Evening/NightHigh Income Respondents

The Narragansett Electric Company d/b/a National Grid RIPUC Docket No. 4770 Attachment DIV 5-45-6 Page 344 of 818