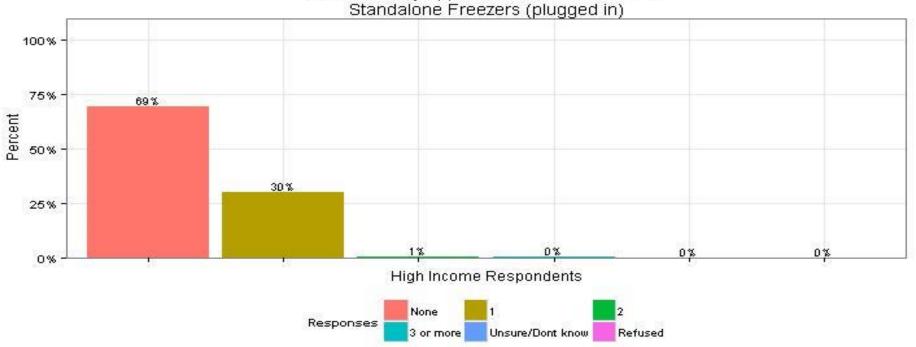

## 44. How many appliances in this residence? Standalone Freezers (plugged in) High Income Respondents

The Narragansett Electric Company d/b/a National Grid **RIPUC Docket No. 4770** Attachment DIV 5-45-6 Page 561 of 818