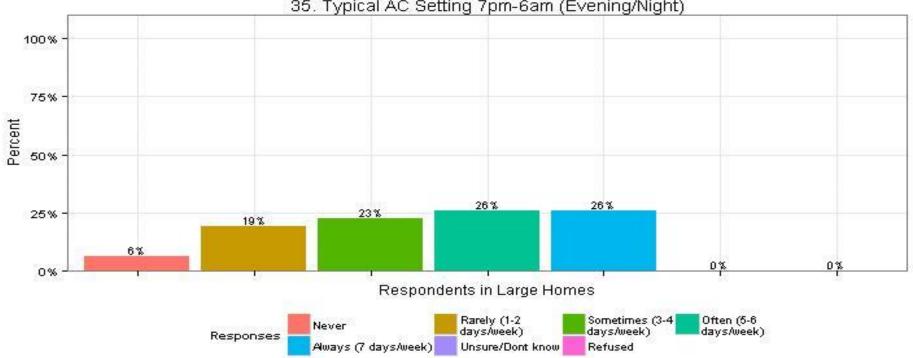

# 32. What is the typical thermostat setting in the summer?7pm-6am, Evening/NightRespondents in Large Homes

The Narragansett Electric Company d/b/a National Grid RIPUC Docket No. 4770 Attachment DIV 5-45-6 Page 347 of 818