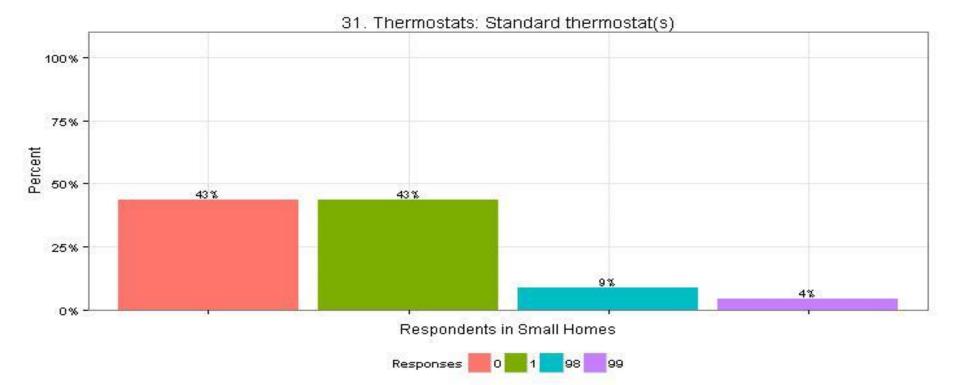

#### 31. Thermostats: Standard thermostat(s) Respondents in Small Homes

The Narragansett Electric Company d/b/a National Grid RIPUC Docket No. 4770 Attachment DIV 5-45-6 Page 311 of 818