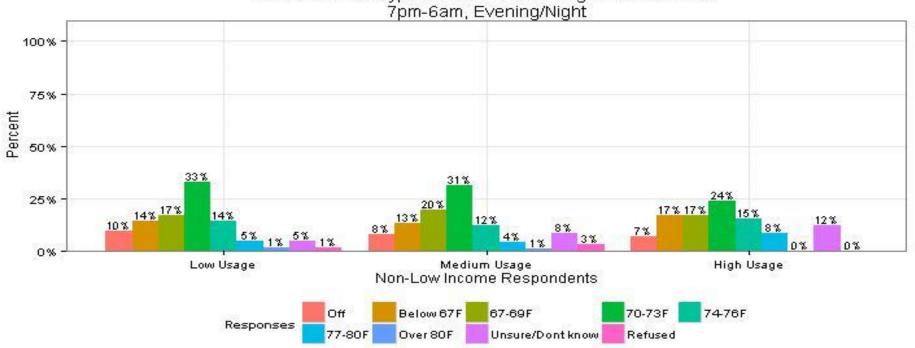

#### 32. What is the typical thermostat setting in the summer? 7pm-6am, Evening/Night Non-Low Income Respondents

The Narragansett Electric Company d/b/a National Grid **RIPUC Docket No. 4770** Attachment DIV 5-45-6 Page 342 of 818