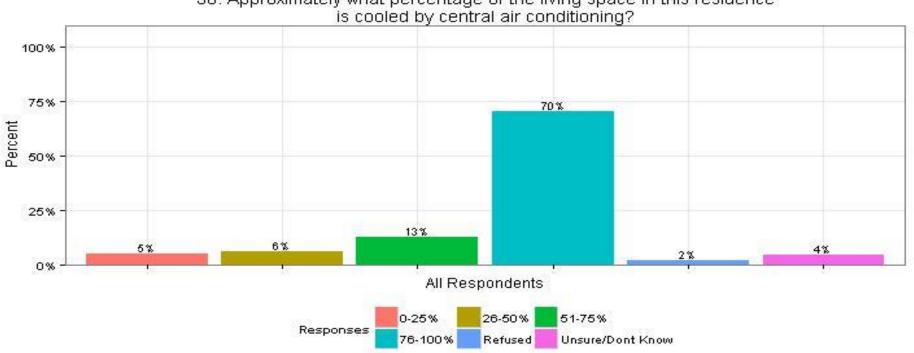

#### 30. Approximately what percentage of the living space in this residence d/b/a National Grid is cooled by central air conditioning? Attachment DIV 5-45-6 Page 285 of 818 All Respondents

30. Approximately what percentage of the living space in this residence