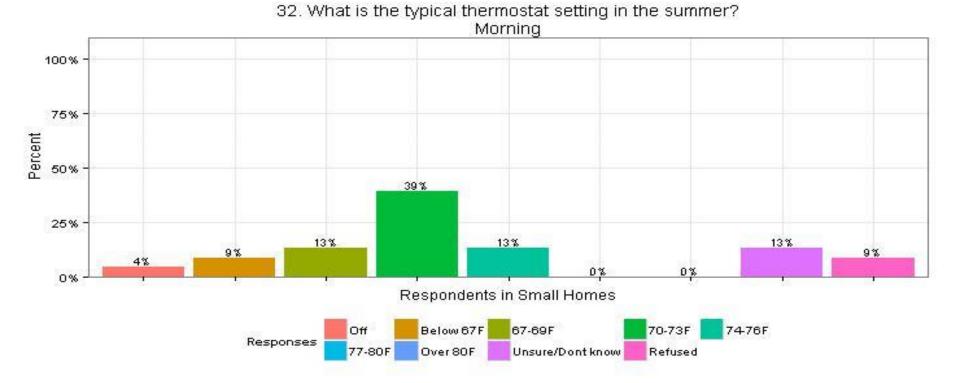

# 32. What is the typical thermostat setting in the summer?MorningRespondents in Small Homes

The Narragansett Electric Company d/b/a National Grid RIPUC Docket No. 4770 Attachment DIV 5-45-6 Page 325 of 818