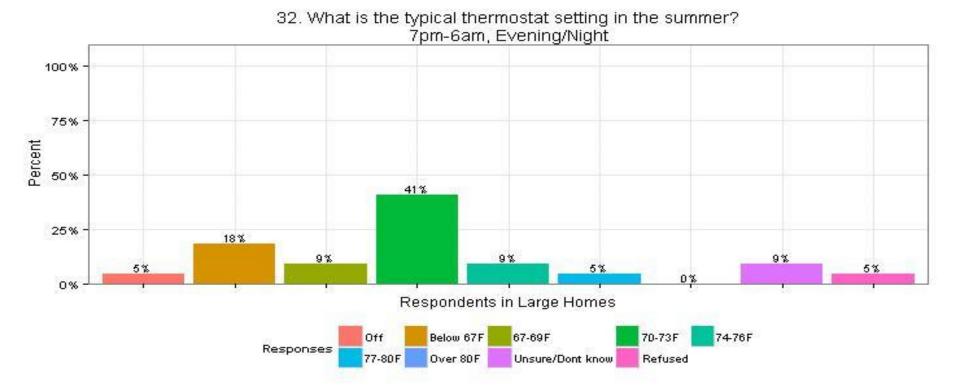

# 32. What is the typical thermostat setting in the summer?7pm-6am, Evening/NightRespondents in Large Homes

The Narragansett Electric Company d/b/a National Grid RIPUC Docket No. 4770 Attachment DIV 5-45-6 Page 347 of 818