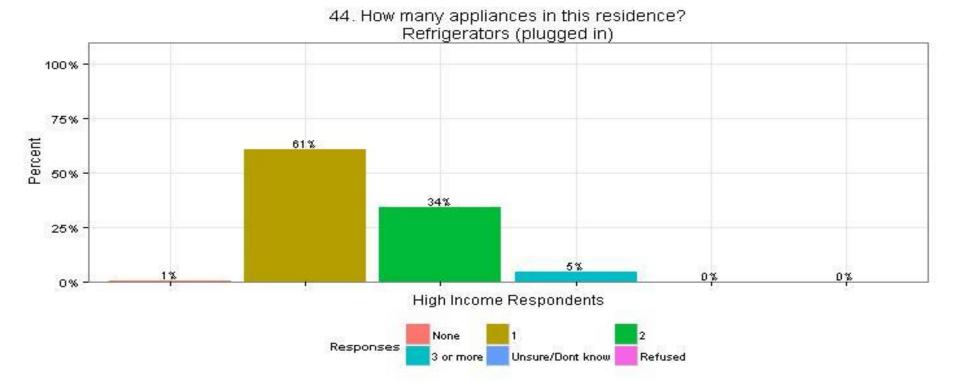

## 44. How many appliances in this residence?Refrigerators (plugged in)High Income Respondents

The Narragansett Electric Company d/b/a National Grid RIPUC Docket No. 4770 Attachment DIV 5-45-6 Page 554 of 818