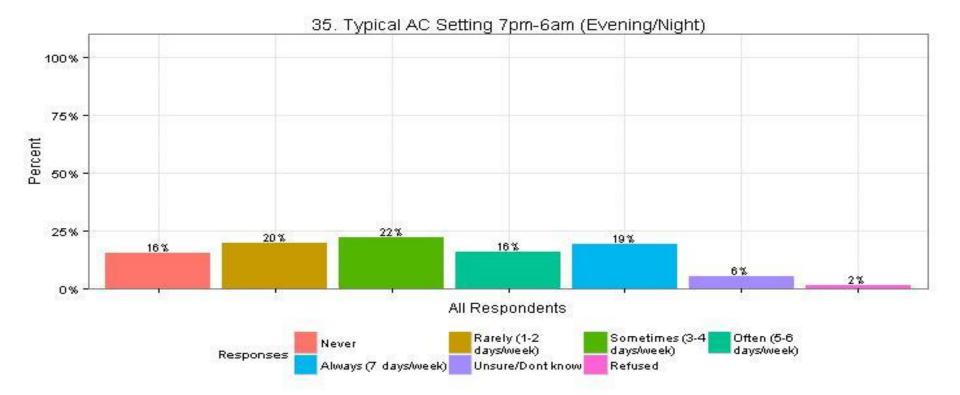

35. Typical AC Setting 7pm-6am (Evening/Night)

The Narragansett Electric Company d/b/a National Grid RIPUC Docket No. 4770 Attachment DIV 5-45-6 Page 392 of 818

The Narragansett Electric Company d/b/a National Grid RIPUC Docket No. 4770 Attachment DIV 5-45-6 Page 393 of 818