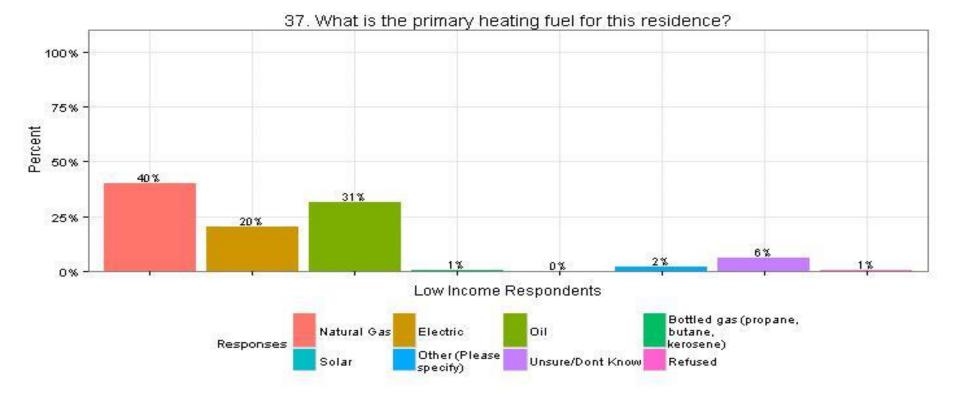

# 37. What is the primary heating fuel for this residence? Low Income Respondents

The Narragansett Electric Company d/b/a National Grid RIPUC Docket No. 4770 Attachment DIV 5-45-6 Page 406 of 818

NAVIGANT