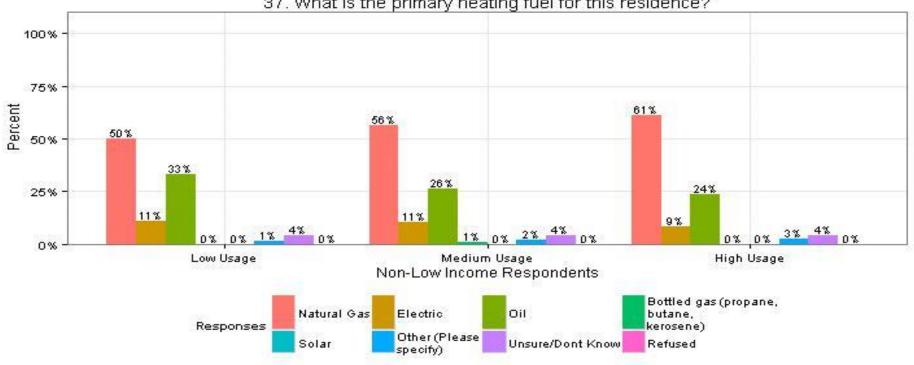

## 37. What is the primary heating fuel for this residence? Respondents in Large Homes

The Narragansett Electric Company d/b/a National Grid **RIPUC Docket No. 4770** Attachment DIV 5-45-6 Page 410 of 818