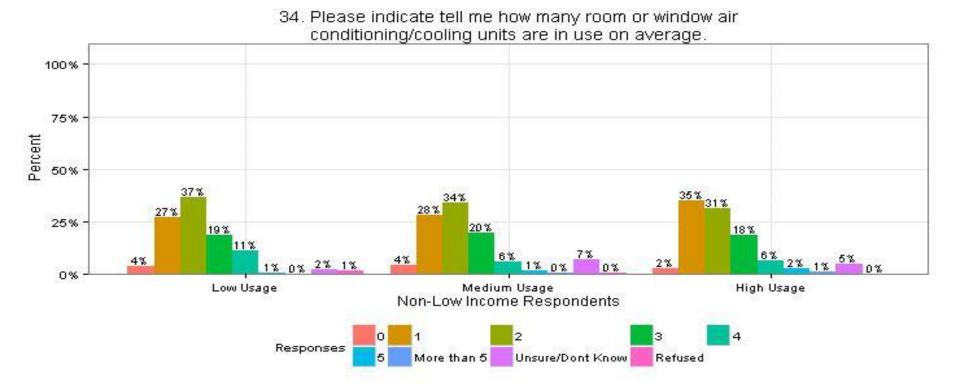

34. Please indicate tell me how many room or window air conditioning/cooling units are in use on average. Non-Low Income Respondents

The Narragansett Electric Company d/b/a National Grid RIPUC Docket No. 4770 Attachment DIV 5-45-6 Page 356 of 818