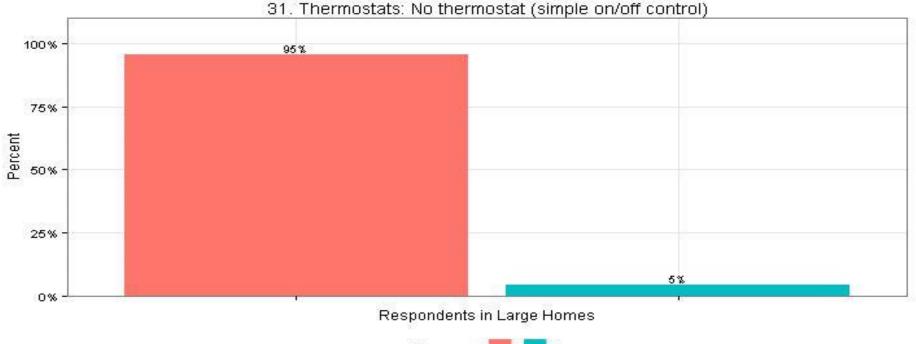

## 31. Thermostats: No thermostat (simple on/off control) Respondents in Large Homes

The Narragansett Electric Company d/b/a National Grid RIPUC Docket No. 4770 Attachment DIV 5-45-6 Page 298 of 818

The Narragansett Electric Company d/b/a National Grid RIPUC Docket No. 4770 Attachment DIV 5-45-6 Page 299 of 818