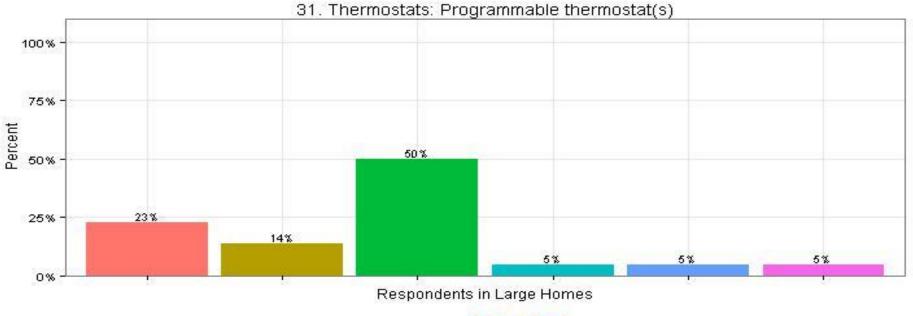

## 31. Thermostats: Programmable thermostat(s) Respondents in Large Homes

The Narragansett Electric Company d/b/a National Grid RIPUC Docket No. 4770 Attachment DIV 5-45-6 Page 305 of 818