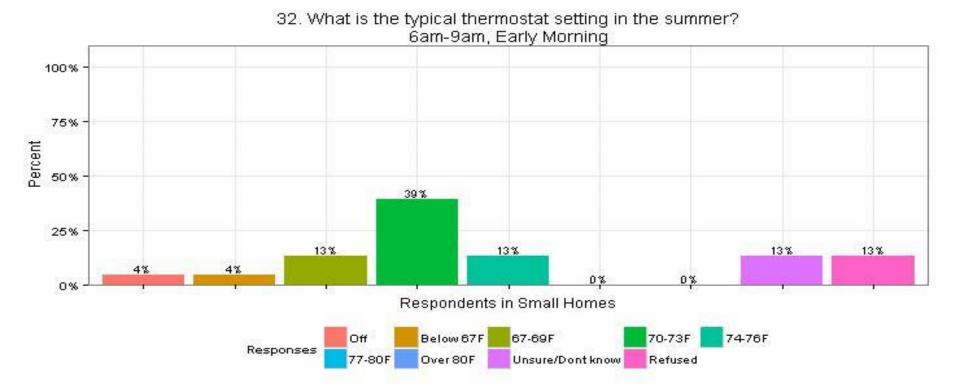

# 32. What is the typical thermostat setting in the summer?6am-9am, Early MorningRespondents in Small Homes

The Narragansett Electric Company d/b/a National Grid RIPUC Docket No. 4770 Attachment DIV 5-45-6 Page 318 of 818