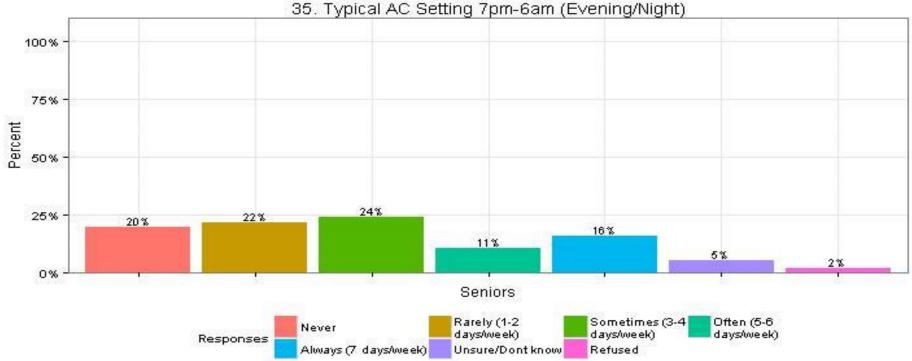

35. Typical AC Setting 7pm-6am (Evening/Night)

The Narragansett Electric Company d/b/a National Grid RIPUC Docket No. 4770 Attachment DIV 5-45-6 Page 392 of 818

The Narragansett Electric Company d/b/a National Grid RIPUC Docket No. 4770 Attachment DIV 5-45-6 Page 393 of 818

Page 393

NAVIGANT

The Narragansett Electric Company d/b/a National Grid **RIPUC Docket No. 4770** Attachment DIV 5-45-6 Page 395 of 818

35. Typical AC Setting 7pm-6am (Evening/Night)

35. Typical AC Setting 7pm-6am (Evening/Night)