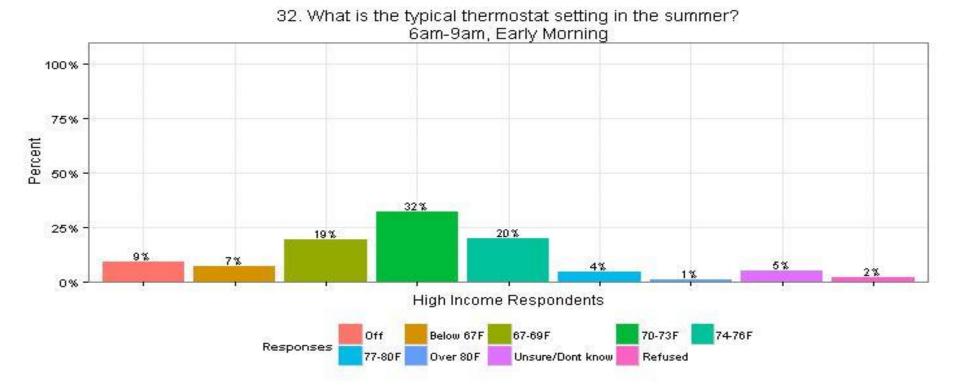

#### 32. What is the typical thermostat setting in the summer? 6am-9am, Early Morning **High Income Respondents**

The Narragansett Electric Company d/b/a National Grid **RIPUC Docket No. 4770** Attachment DIV 5-45-6 Page 316 of 818