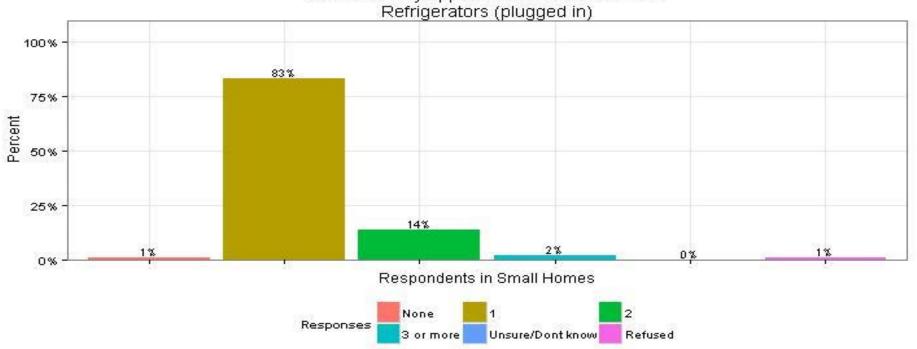

#### 44. How many appliances in this residence? Refrigerators (plugged in) Respondents in Small Homes

The Narragansett Electric Company d/b/a National Grid RIPUC Docket No. 4770 Attachment DIV 5-45-6 Page 556 of 818