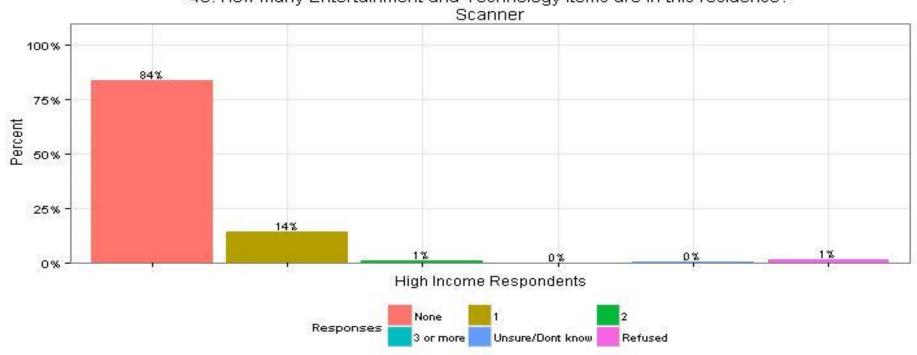

# 40. How many Entertainment and Technology items are in this residence dola National Grid Scanner High Income Respondents