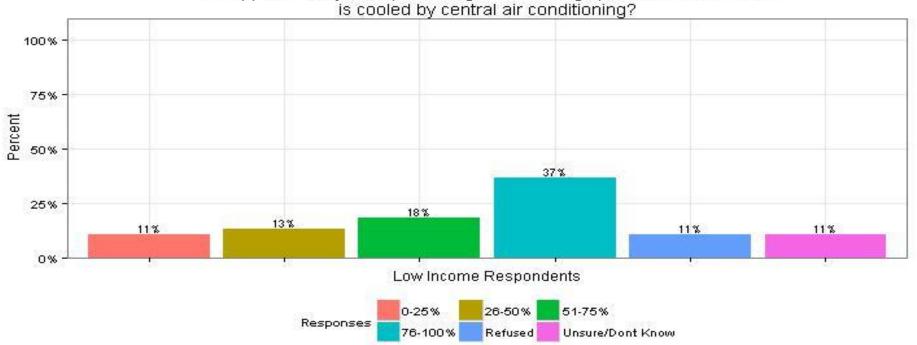

#### 30. Approximately what percentage of the living space in this residence d/b/a National Grid is cooled by central air conditioning? Attachment DIV 5-45-6 Page 287 of 818 Low Income Respondents

30. Approximately what percentage of the living space in this residence