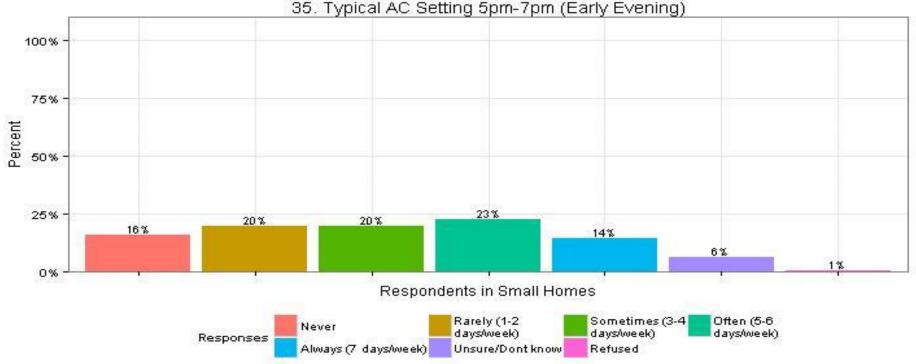

# 32. What is the typical thermostat setting in the summer?5pm-7pm, Early EveningRespondents in Small Homes

The Narragansett Electric Company d/b/a National Grid RIPUC Docket No. 4770 Attachment DIV 5-45-6 Page 339 of 818