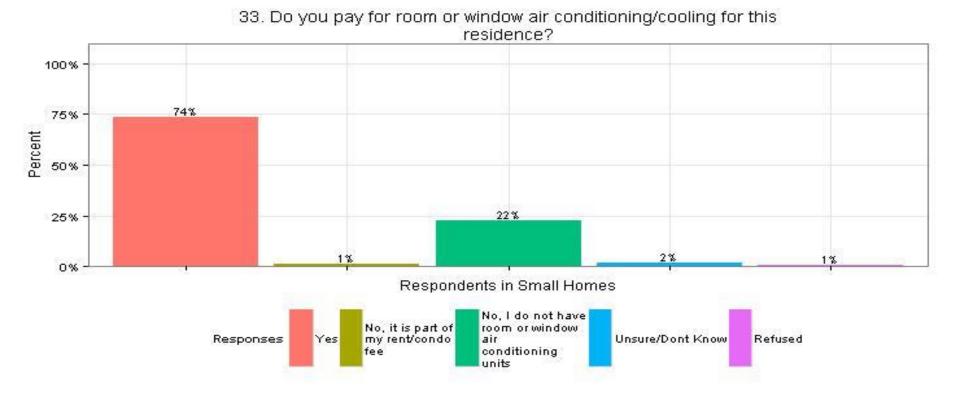

### 33. Do you pay for room or window air conditioning/cooling for this residence?

Attachment DIV 5-45-6 Page 353 of 818

**Respondents in Small Homes** 