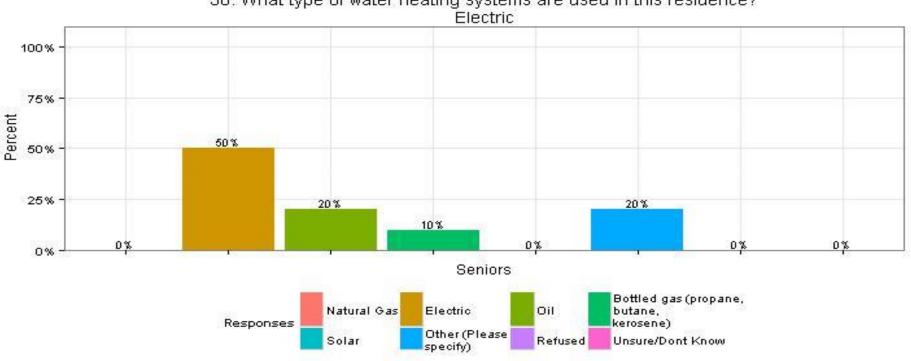

### 38. What type of water heating systems are used in this residence? Electric Seniors

38. What type of water heating systems are used in this residence?

Attachment DIV 5-45-6

Page 422 of 818