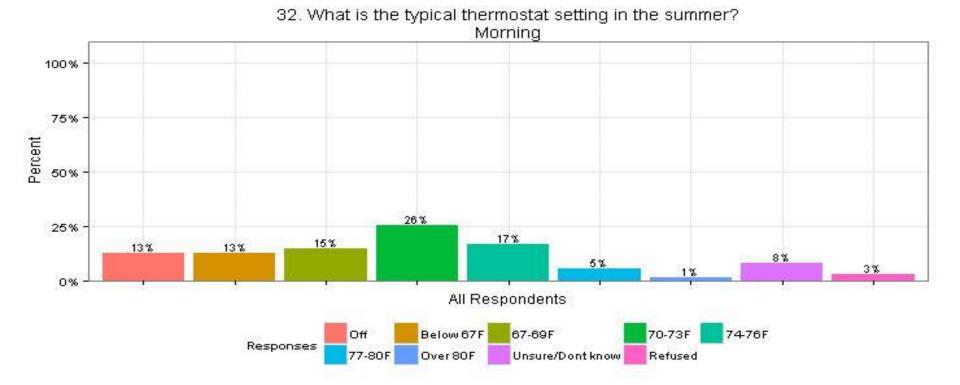

# 32. What is the typical thermostat setting in the summer?MorningAll Respondents

The Narragansett Electric Company d/b/a National Grid RIPUC Docket No. 4770 Attachment DIV 5-45-6 Page 320 of 818