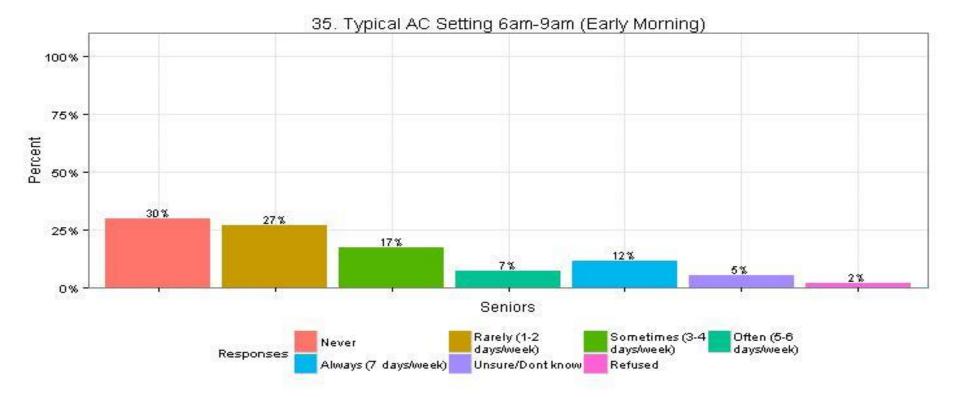

35. Typical AC Setting 6am-9am (Early Morning)

The Narragansett Electric Company d/b/a National Grid RIPUC Docket No. 4770 Attachment DIV 5-45-6 Page 366 of 818

NAVIGANT

97

The Narragansett Electric Company d/b/a National Grid **RIPUC Docket No. 4770** Attachment DIV 5-45-6 Page 369 of 818