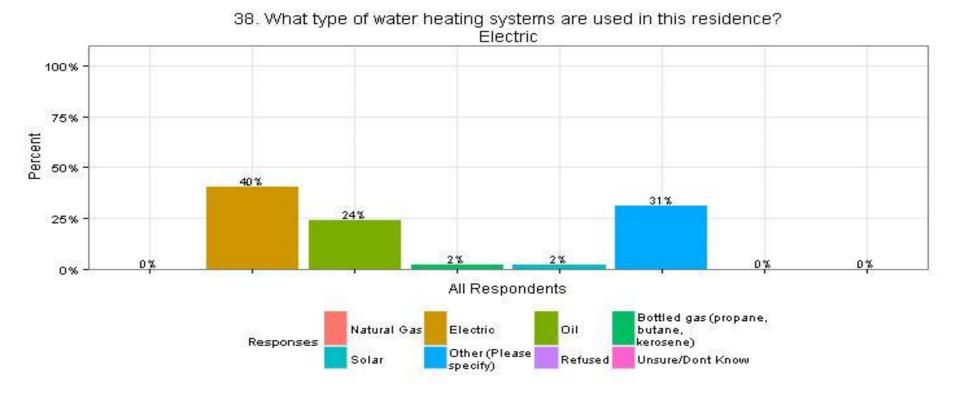

### 38. What type of water heating systems are used in this residence? Electric All Respondents

Page 418

Attachment DIV 5-45-6 Page 418 of 818

NAVIGANT

### 38. What type of water heating systems are used in this residence?

Ce? d/b/a National Grid RIPUC Docket No. 4770 Attachment DIV 5-45-6 Page 419 of 818

NAVIGANT

149

Non-Low Income Respondents