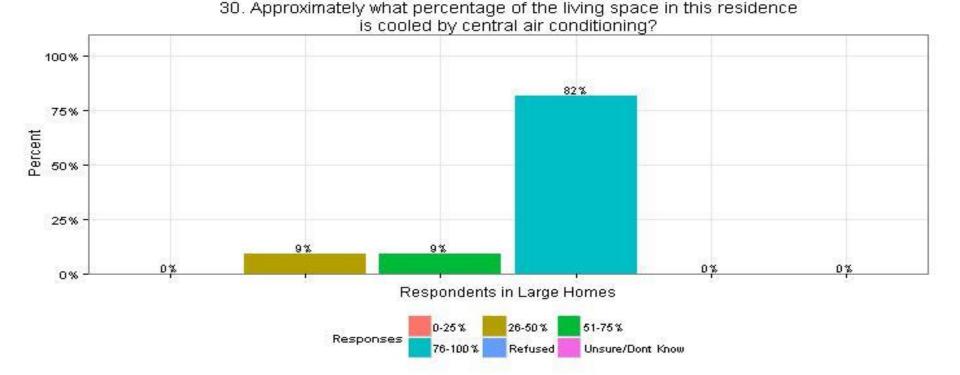

#### 30. Approximately what percentage of the living space in this residence d/b/a National Grid RIPUC Docket No. 4770 Attachment DIV 5-45-6 Page 291 of 818 Respondents in Large Homes