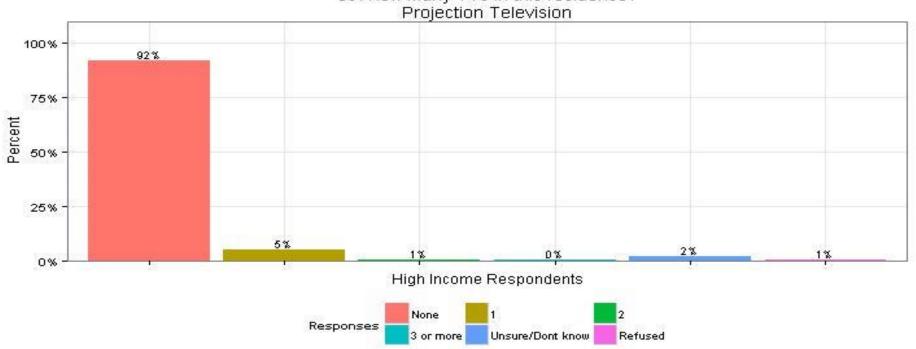

# 39. How many TVs in this residence?Projection TelevisionHigh Income Respondents

The Narragansett Electric Company d/b/a National Grid RIPUC Docket No. 4770 Attachment DIV 5-45-6 Page 435 of 818