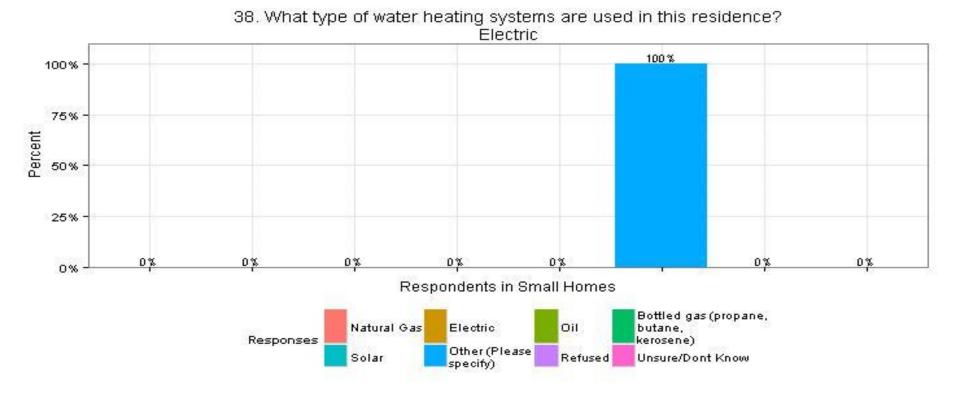

### 38. What type of water heating systems are used in this residence?

Ce? d/b/a National Grid RIPUC Docket No. 4770 Attachment DIV 5-45-6 Page 423 of 818

Page 423