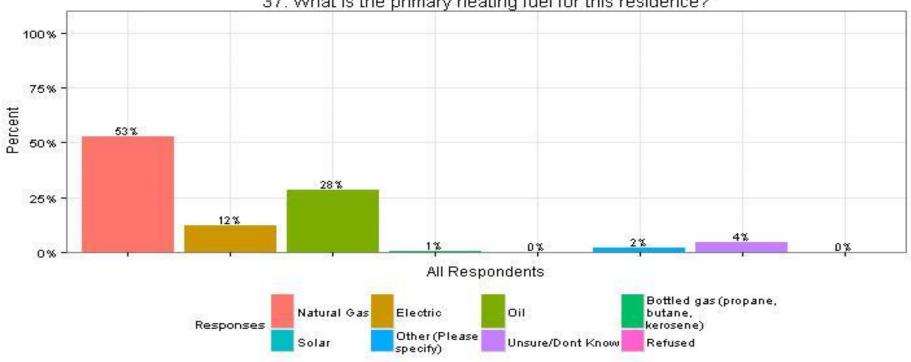

## 37. What is the primary heating fuel for this residence? Respondents in Large Homes

The Narragansett Electric Company d/b/a National Grid **RIPUC Docket No. 4770** Attachment DIV 5-45-6 Page 410 of 818