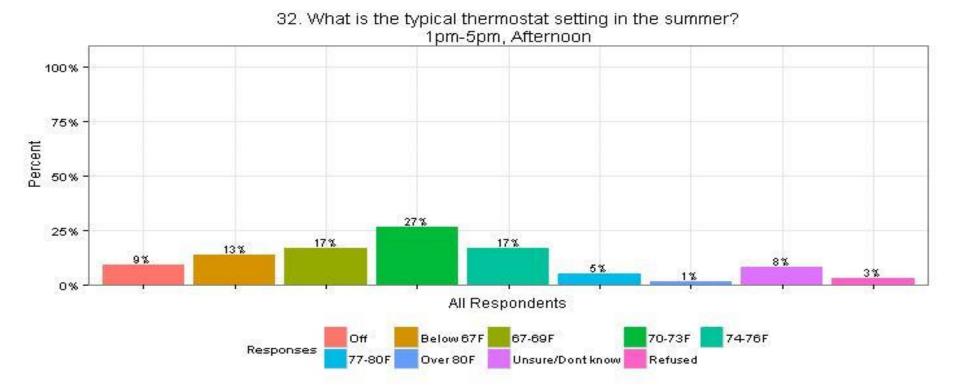

# 32. What is the typical thermostat setting in the summer?1pm-5pm, AfternoonAll Respondents

The Narragansett Electric Company d/b/a National Grid RIPUC Docket No. 4770 Attachment DIV 5-45-6 Page 327 of 818