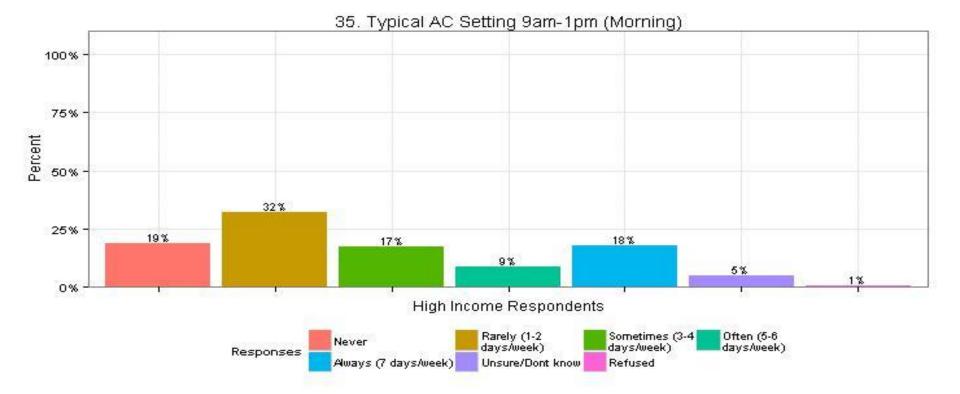

#### 35. Typical AC Setting 9am-1pm (Morning) Non-Low Income Respondents

The Narragansett Electric Company d/b/a National Grid RIPUC Docket No. 4770 Attachment DIV 5-45-6 Page 370 of 818

NAVIGANT

100

The Narragansett Electric Company d/b/a National Grid **RIPUC Docket No. 4770** Attachment DIV 5-45-6 Page 371 of 818