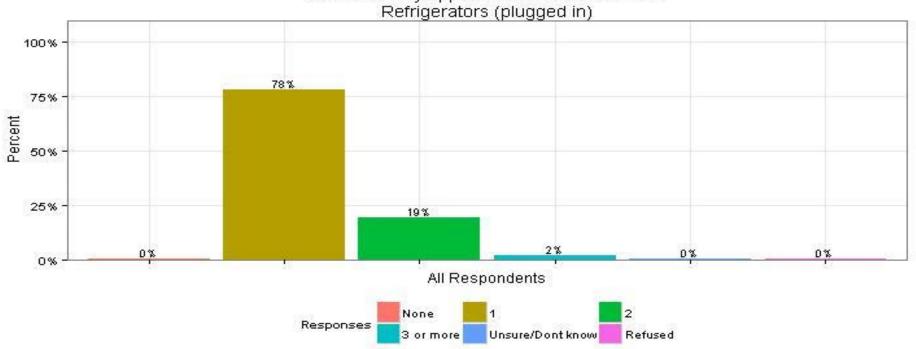

# 44. How many appliances in this residence?Refrigerators (plugged in)All Respondents

The Narragansett Electric Company d/b/a National Grid RIPUC Docket No. 4770 Attachment DIV 5-45-6 Page 551 of 818