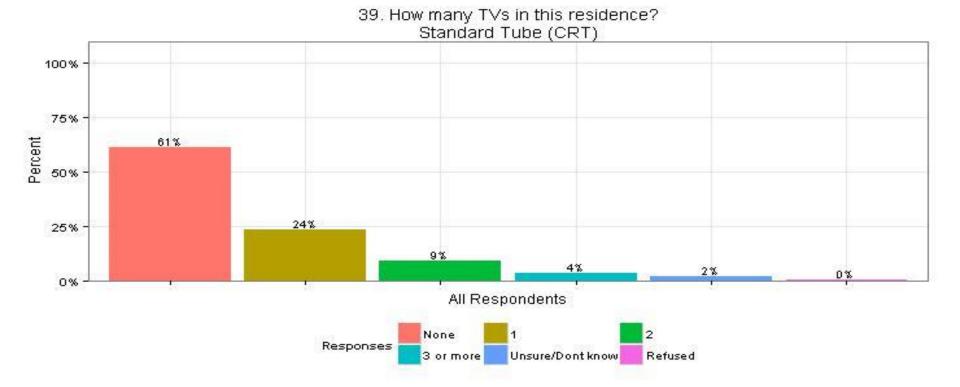

# 39. How many TVs in this residence?Standard Tube (CRT)All Respondents

The Narragansett Electric Company d/b/a National Grid RIPUC Docket No. 4770 Attachment DIV 5-45-6 Page 425 of 818