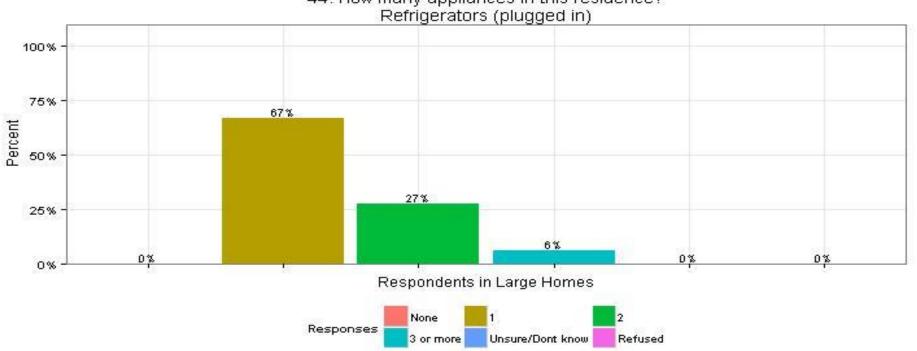

#### 44. How many appliances in this residence? Refrigerators (plugged in) **Respondents in Large Homes**

The Narragansett Electric Company d/b/a National Grid **RIPUC Docket No. 4770** Attachment DIV 5-45-6 Page 557 of 818