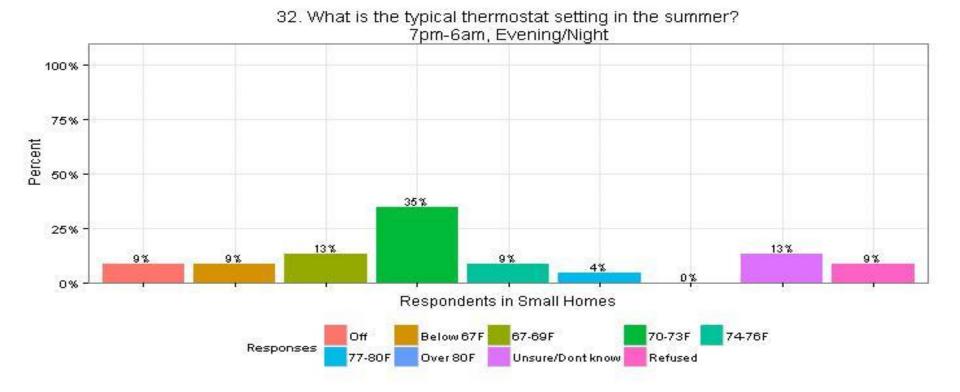

# 32. What is the typical thermostat setting in the summer?7pm-6am, Evening/NightRespondents in Small Homes

The Narragansett Electric Company d/b/a National Grid RIPUC Docket No. 4770 Attachment DIV 5-45-6 Page 346 of 818