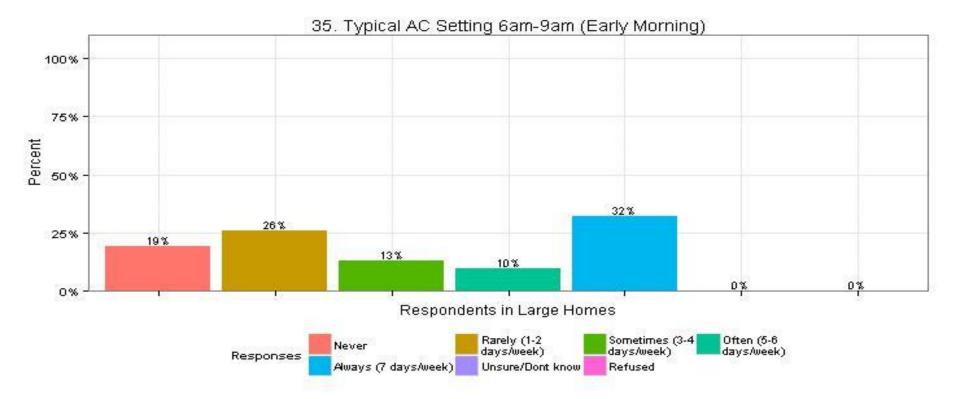

35. Typical AC Setting 6am-9am (Early Morning)

The Narragansett Electric Company d/b/a National Grid RIPUC Docket No. 4770 Attachment DIV 5-45-6 Page 366 of 818

NAVIGANT

97

The Narragansett Electric Company d/b/a National Grid **RIPUC Docket No. 4770** Attachment DIV 5-45-6 Page 369 of 818