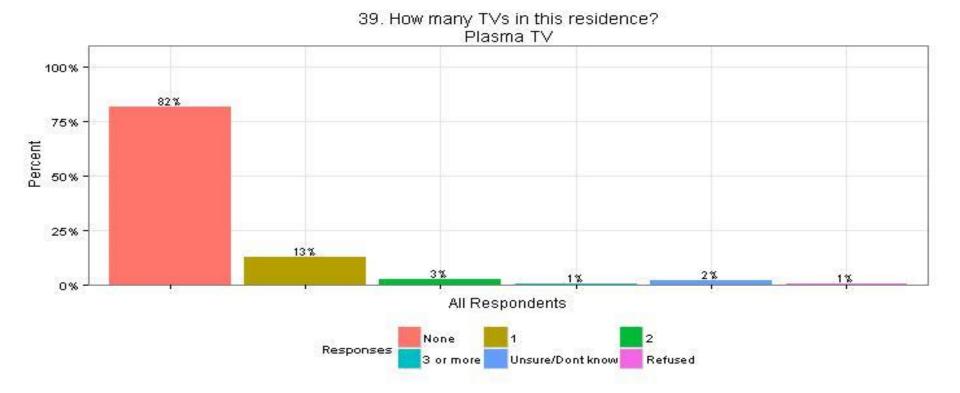

# 39. How many TVs in this residence?Plasma TVAll Respondents

The Narragansett Electric Company d/b/a National Grid RIPUC Docket No. 4770 Attachment DIV 5-45-6 Page 446 of 818

NAVIGANT

176

Page 446