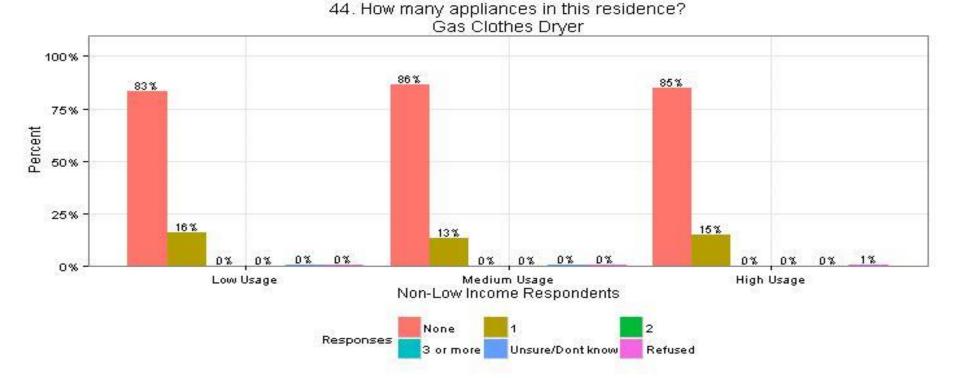

#### 44. How many appliances in this residence? Gas Clothes Dryer Respondents in Small Homes

The Narragansett Electric Company d/b/a National Grid RIPUC Docket No. 4770 Attachment DIV 5-45-6 Page 535 of 818

#### 44. How many appliances in this residence? Gas Clothes Dryer Respondents in Large Homes

The Narragansett Electric Company d/b/a National Grid RIPUC Docket No. 4770 Attachment DIV 5-45-6 Page 536 of 818