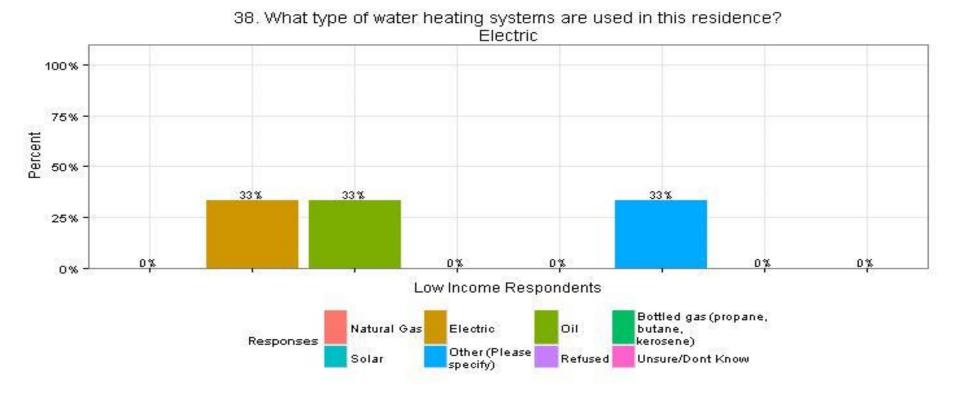

### 38. What type of water heating systems are used in this residence? Electric Low Income Respondents

Page 420

150

NAVIGANT