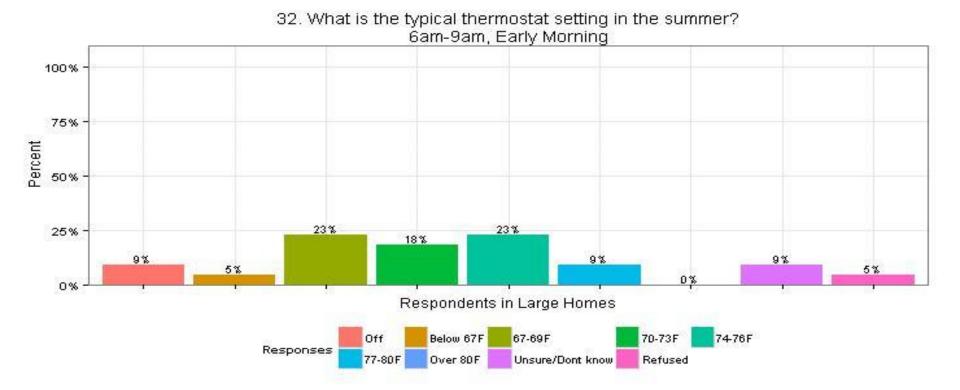

# 32. What is the typical thermostat setting in the summer?6am-9am, Early MorningRespondents in Large Homes

The Narragansett Electric Company d/b/a National Grid RIPUC Docket No. 4770 Attachment DIV 5-45-6 Page 319 of 818