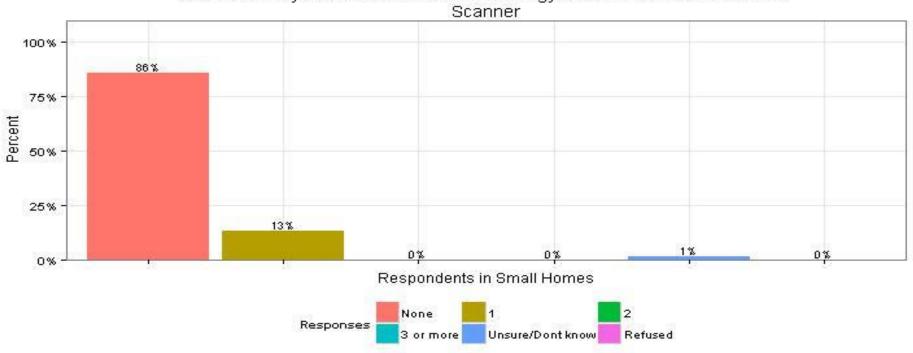

# 40. How many Entertainment and Technology items are in this residence data National Grid Scanner Respondents in Small Homes