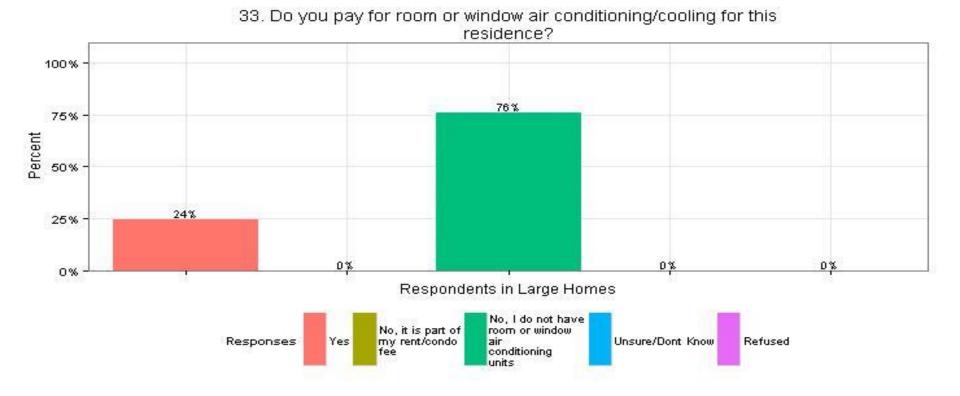

### 33. Do you pay for room or window air conditioning/cooling for this residence?

Attachment DIV 5-45-6 Page 354 of 818

**Respondents in Large Homes** 

34. Please indicate tell me how many room or window air conditioning/cooling units are in use on average. All Respondents The Narragansett Electric Company d/b/a National Grid RIPUC Docket No. 4770 Attachment DIV 5-45-6 Page 355 of 818