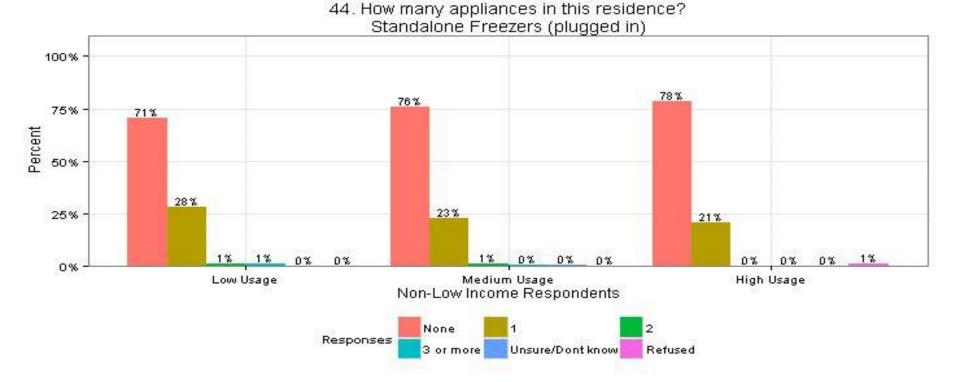

## 44. How many appliances in this residence? Standalone Freezers (plugged in) Non-Low Income Respondents

The Narragansett Electric Company d/b/a National Grid RIPUC Docket No. 4770 Attachment DIV 5-45-6 Page 559 of 818