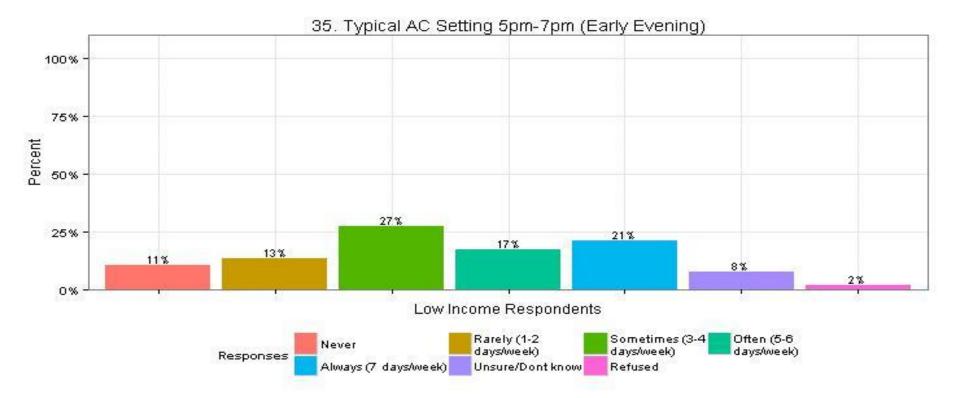

The Narragansett Electric Company d/b/a National Grid **RIPUC Docket No. 4770** Attachment DIV 5-45-6 Page 388 of 818

35. Typical AC Setting 5pm-7pm (Early Evening)

The Narragansett Electric Company d/b/a National Grid RIPUC Docket No. 4770 Attachment DIV 5-45-6 Page 389 of 818