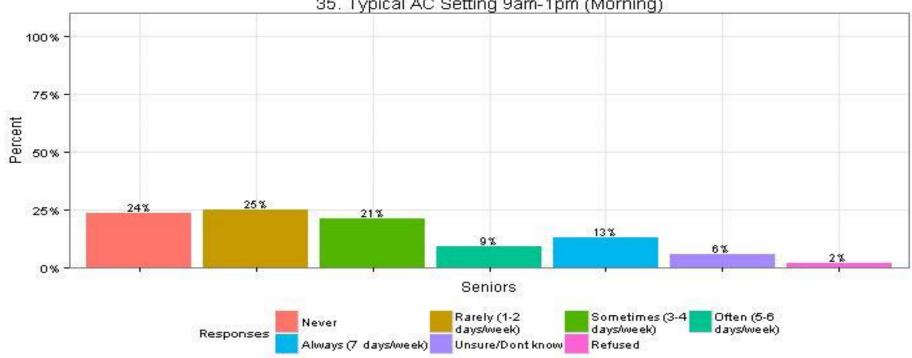

35. Typical AC Setting 9am-1pm (Morning)

The Narragansett Electric Company d/b/a National Grid RIPUC Docket No. 4770 Attachment DIV 5-45-6 Page 374 of 818