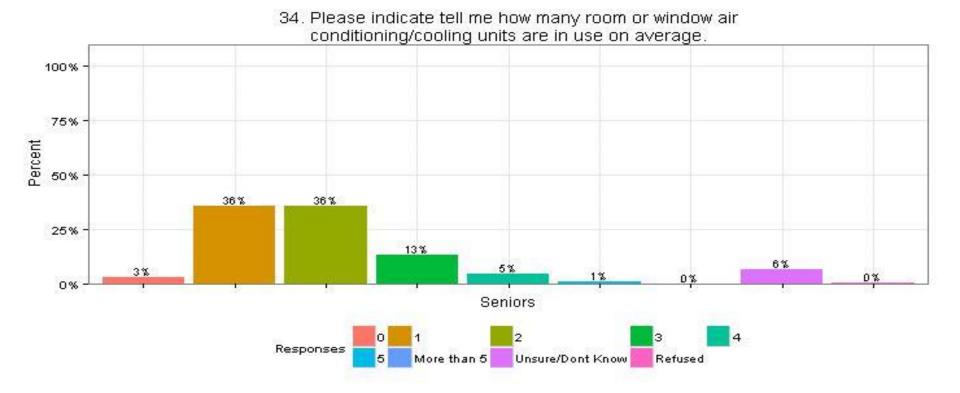

34. Please indicate tell me how many room or window air

34. Please indicate tell me how many room or window air conditioning/cooling units are in use on average. Seniors

The Narragansett Electric Company d/b/a National Grid RIPUC Docket No. 4770 Attachment DIV 5-45-6 Page 359 of 818