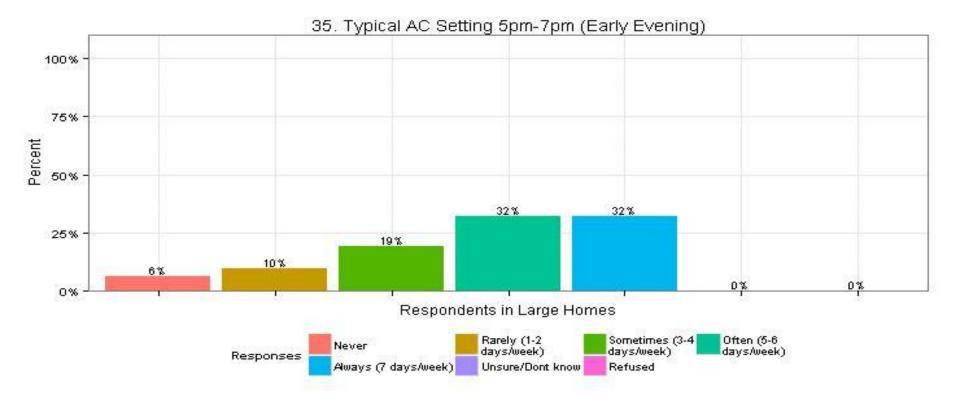

#### 32. What is the typical thermostat setting in the summer? 5pm-7pm, Early Evening **Respondents in Large Homes**

The Narragansett Electric Company d/b/a National Grid **RIPUC Docket No. 4770** Attachment DIV 5-45-6 Page 340 of 818