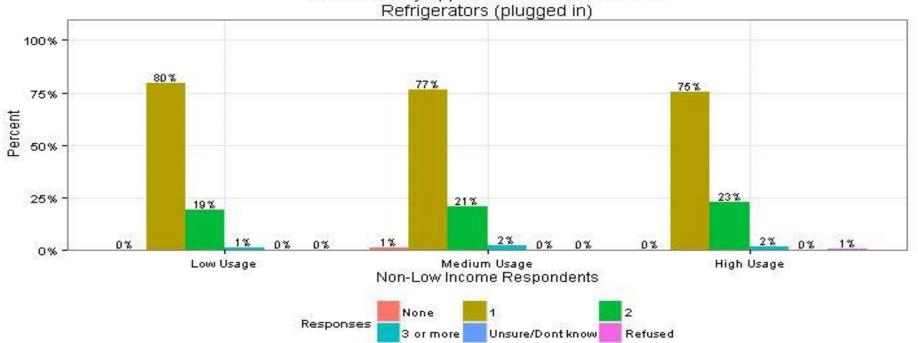

washerRespondents in Small Homes

The Narragansett Electric Company d/b/a National Grid RIPUC Docket No. 4770 Attachment DIV 5-45-6 Page 549 of 818



NAVIGANT

279



## 44. How many appliances in this residence?DishwasherRespondents in Large Homes

The Narragansett Electric Company d/b/a National Grid RIPUC Docket No. 4770 Attachment DIV 5-45-6 Page 550 of 818







# 44. How many appliances in this residence?Refrigerators (plugged in)All Respondents

The Narragansett Electric Company d/b/a National Grid RIPUC Docket No. 4770 Attachment DIV 5-45-6 Page 551 of 818







#### 44. How many appliances in this residence? Refrigerators (plugged in) Non-Low Income Respondents

The Narragansett Electric Company d/b/a National Grid RIPUC Docket No. 4770 Attachment DIV 5-45-6 Page 552 of 818





44. How many appliances in this residence? Refrigerators (plugged in)



## 44. How many appliances in this residence?Refrigerators (plugged in)Low Income Respondents

The Narragansett Electric Company d/b/a National Grid RIPUC Docket No. 4770 Attachment DIV 5-45-6 Page 553 of 818







## 44. How many appliances in this residence?Refrigerators (plugged in)High Income Respondents

The Narragansett Electric Company d/b/a National Grid RIPUC Docket No. 4770 Attachment DIV 5-45-6 Page 554 of 818





Page 554

# 44. How many appliances in this residence?Refrigerators (plugged in)Seniors

The Narragansett Electric Company d/b/a National Grid RIPUC Docket No. 4770 Attachment DIV 5-45-6 Page 555 of 818





Page 555

#### 44. How many appliances in this residence? Refrigerators (plugged in) R