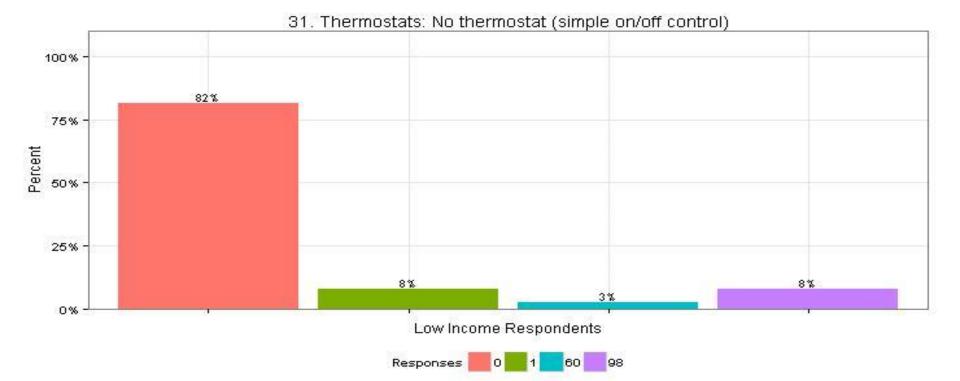

## 31. Thermostats: No thermostat (simple on/off control) Low Income Respondents

The Narragansett Electric Company d/b/a National Grid RIPUC Docket No. 4770 Attachment DIV 5-45-6 Page 294 of 818