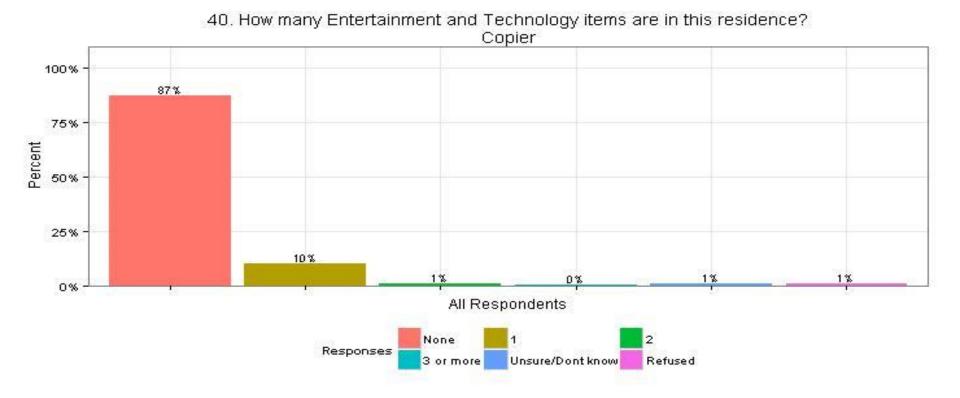

# 40. How many Entertainment and Technology items are in this residence data National Grid Copier All Respondents