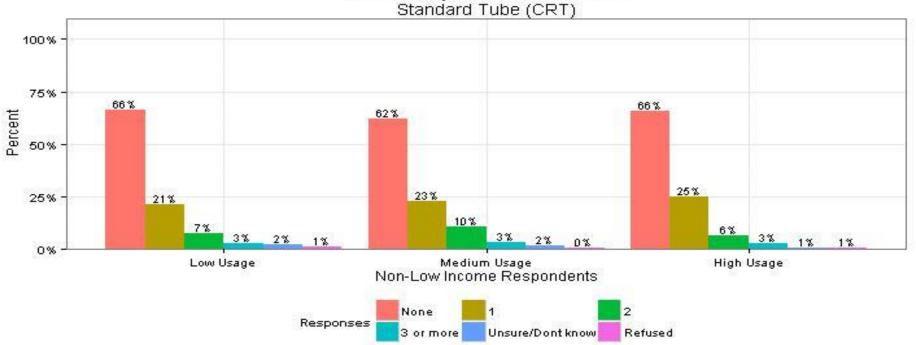

#### 39. How many TVs in this residence? Standard Tube (CRT) Non-Low Income Respondents

The Narragansett Electric Company d/b/a National Grid **RIPUC Docket No. 4770** Attachment DIV 5-45-6 Page 426 of 818