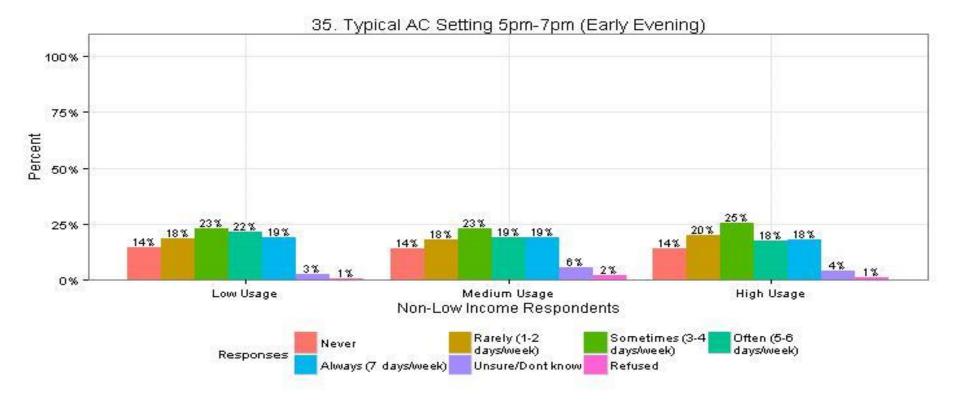

The Narragansett Electric Company d/b/a National Grid **RIPUC Docket No. 4770** Attachment DIV 5-45-6 Page 388 of 818

35. Typical AC Setting 5pm-7pm (Early Evening)

The Narragansett Electric Company d/b/a National Grid RIPUC Docket No. 4770 Attachment DIV 5-45-6 Page 389 of 818