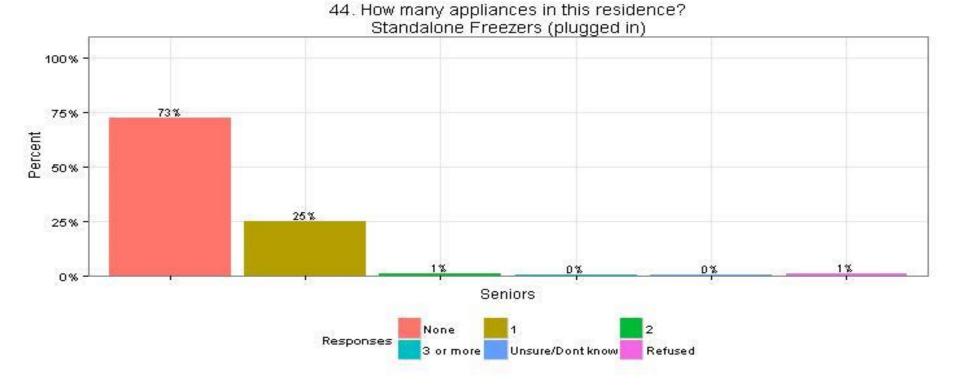

#### 44. How many appliances in this residence? Standalone Freezers (plugged in) Seniors

The Narragansett Electric Company d/b/a National Grid RIPUC Docket No. 4770 Attachment DIV 5-45-6 Page 562 of 818