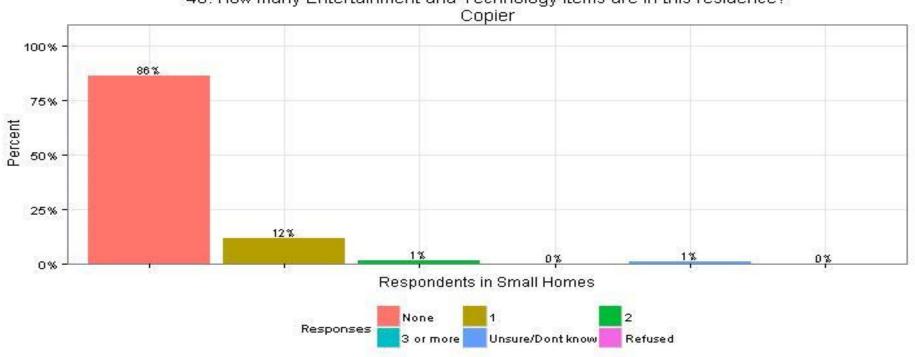

# 40. How many Entertainment and Technology items are in this residenced via National Grid Copier Respondents in Small Homes