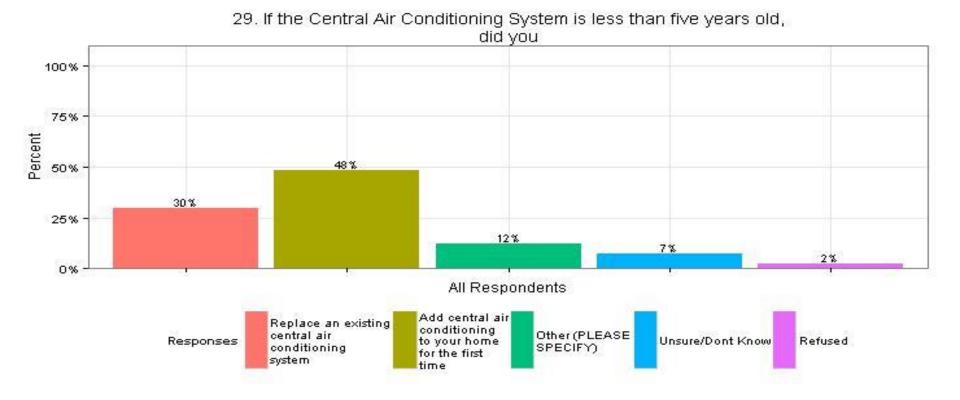

#### The Narragansett Electric Company 29. If the Central Air Conditioning System is less than five years old, **RIPUC Docket No. 4770** did you All Respondents

Page 278

8

NAVIGANT

d/b/a National Grid

Page 278 of 818