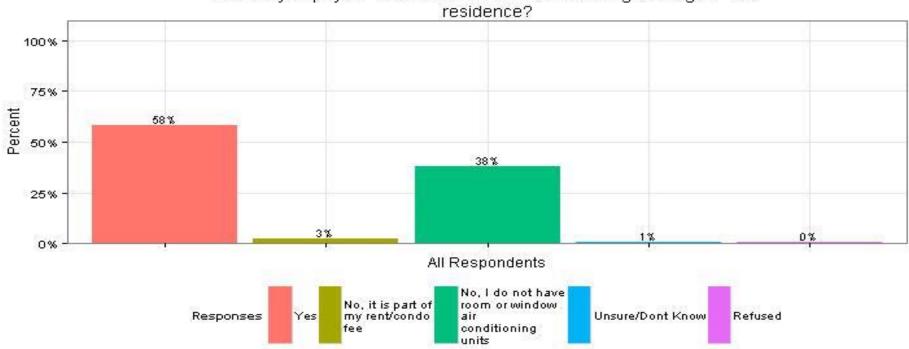

### 33. Do you pay for room or window air conditioning/cooling for this residence? All Respondents

Attachment DIV 5-45-6 Page 348 of 818

33. Do you pay for room or window air conditioning/cooling for this