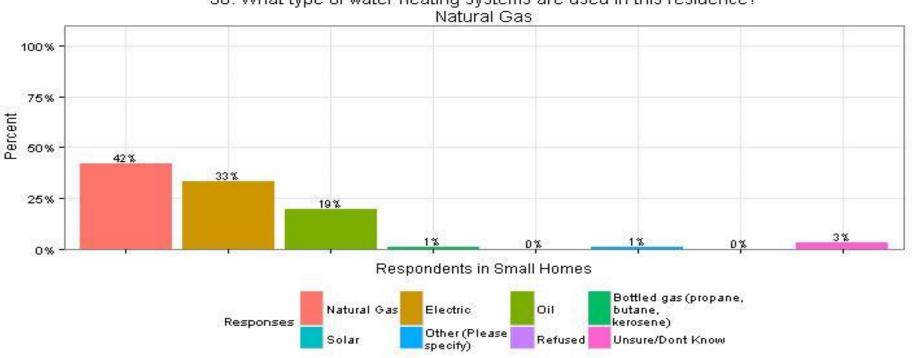

### 38. What type of water heating systems are used in this residence? Natural Gas **Respondents in Small Homes**

The Narragansett Electric Company d/b/a National Grid **RIPUC Docket No. 4770** Attachment DIV 5-45-6 Page 416 of 818

38. What type of water heating systems are used in this residence?