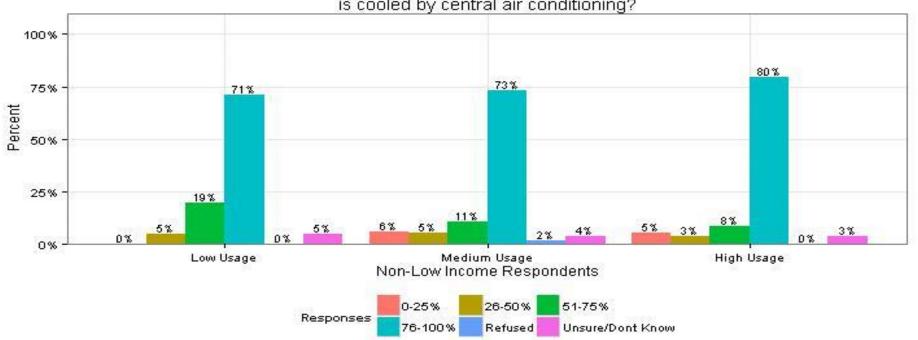

#### 30. Approximately what percentage of the living space in this residence d/b/a National Grid RIPUC Docket No. 4770 Attachment DIV 5-45-6 Page 286 of 818 Non-Low Income Respondents

30. Approximately what percentage of the living space in this residence is cooled by central air conditioning?