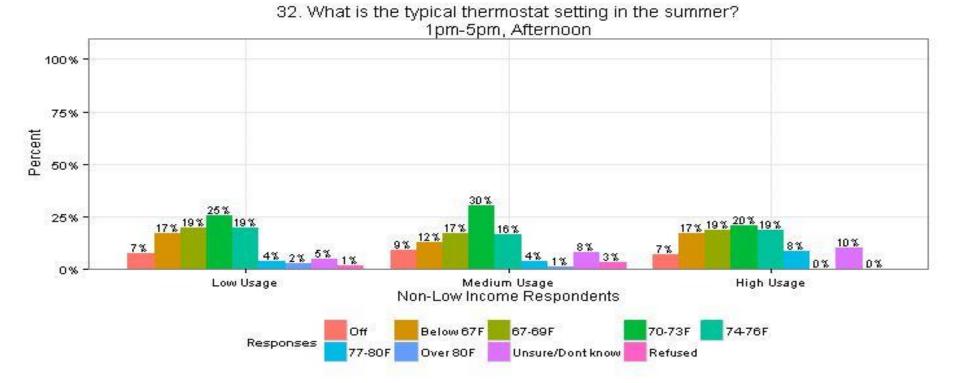

#### 32. What is the typical thermostat setting in the summer? 1pm-5pm, Afternoon Non-Low Income Respondents

The Narragansett Electric Company d/b/a National Grid **RIPUC Docket No. 4770** Attachment DIV 5-45-6 Page 328 of 818