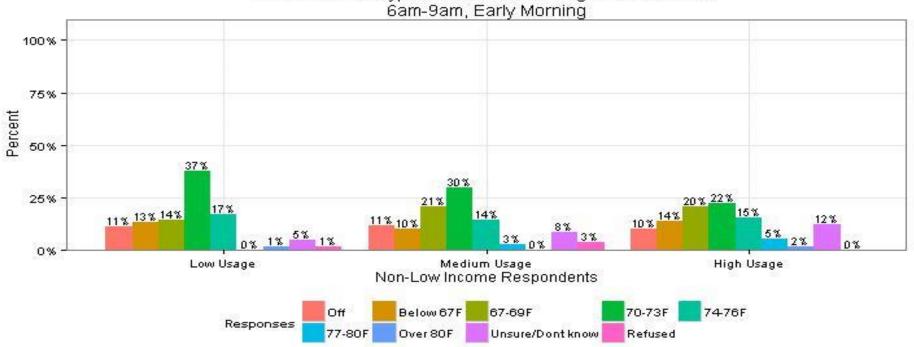

#### 32. What is the typical thermostat setting in the summer? 6am-9am, Early Morning Non-Low Income Respondents

The Narragansett Electric Company d/b/a National Grid **RIPUC Docket No. 4770** Attachment DIV 5-45-6 Page 314 of 818