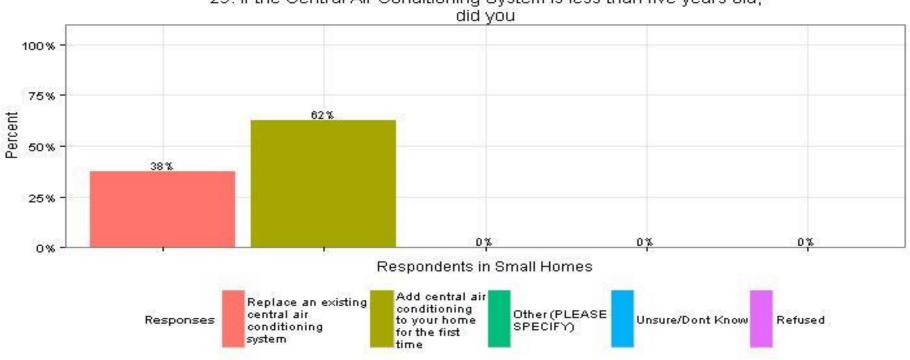

## 29. If the Central Air Conditioning System is less than five years old, did you Respondents in Small Homes

The Narragansett Electric Company d/b/a National Grid RIPUC Docket No. 4770 Attachment DIV 5-45-6 Page 283 of 818

29. If the Central Air Conditioning System is less than five years old,