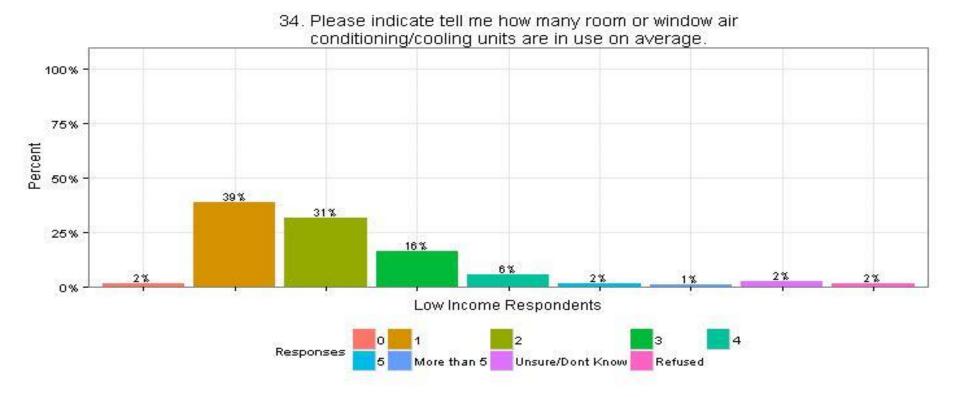

## 34. Please indicate tell me how many room or window air conditioning/cooling units are in use on average.Low Income Respondents

The Narragansett Electric Company d/b/a National Grid RIPUC Docket No. 4770 Attachment DIV 5-45-6 Page 357 of 818