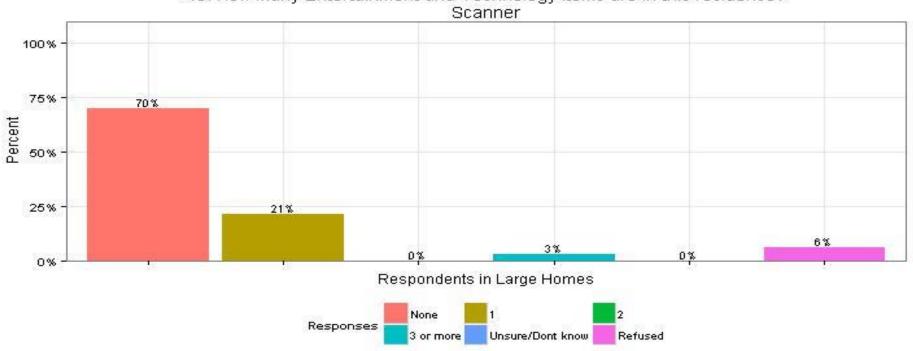

# 40. How many Entertainment and Technology items are in this residence by Anational Grid Scanner Respondents in Large Homes