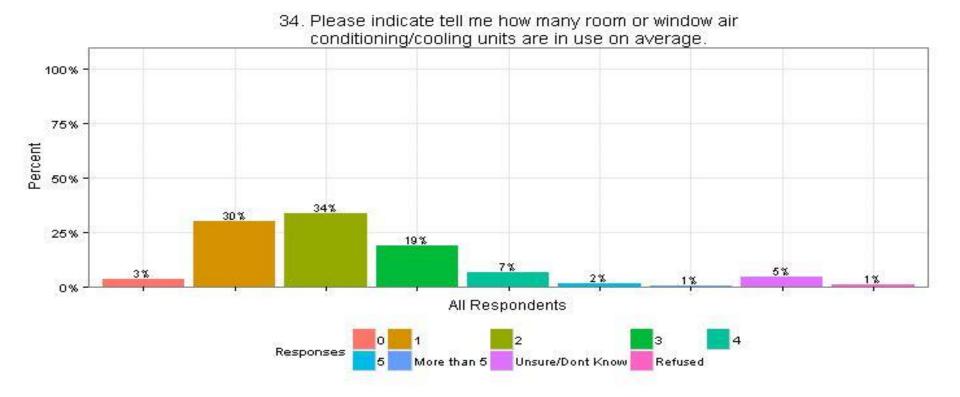

### 33. Do you pay for room or window air conditioning/cooling for this residence?

Attachment DIV 5-45-6 Page 354 of 818

**Respondents in Large Homes** 

34. Please indicate tell me how many room or window air conditioning/cooling units are in use on average. All Respondents The Narragansett Electric Company d/b/a National Grid RIPUC Docket No. 4770 Attachment DIV 5-45-6 Page 355 of 818