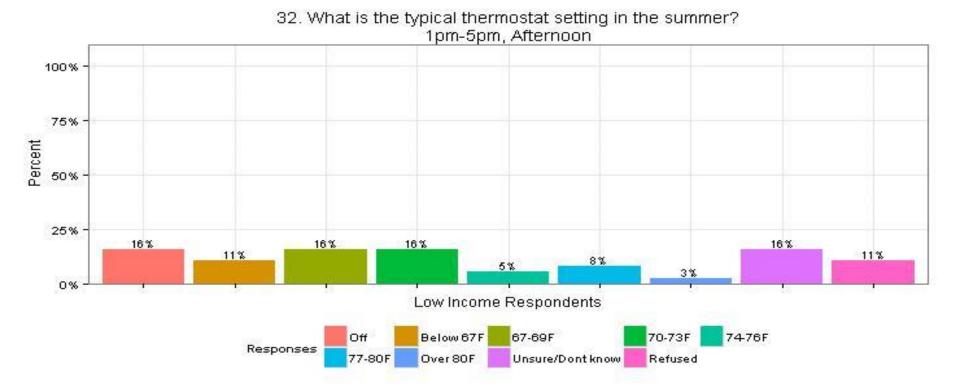

# 32. What is the typical thermostat setting in the summer?1pm-5pm, AfternoonLow Income Respondents

The Narragansett Electric Company d/b/a National Grid RIPUC Docket No. 4770 Attachment DIV 5-45-6 Page 329 of 818