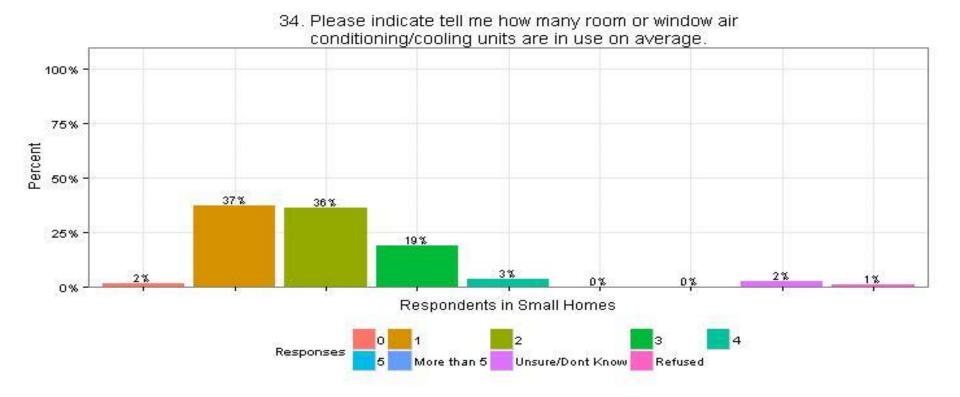

## 34. Please indicate tell me how many room or window air conditioning/cooling units are in use on average. Respondents in Small Homes

The Narragansett Electric Company d/b/a National Grid RIPUC Docket No. 4770 Attachment DIV 5-45-6 Page 360 of 818