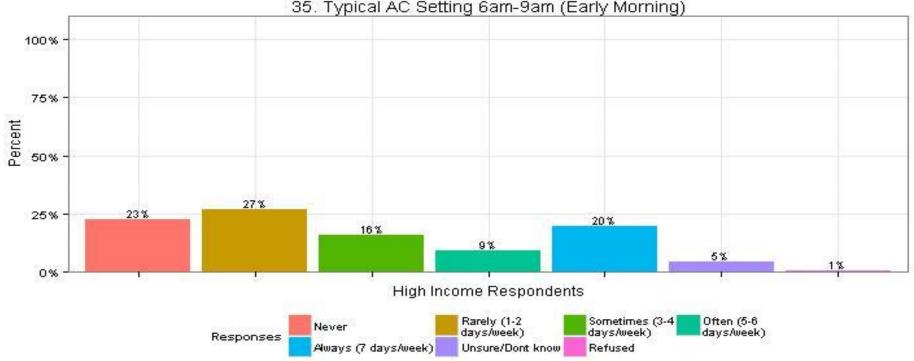

35. Typical AC Setting 6am-9am (Early Morning)

The Narragansett Electric Company d/b/a National Grid RIPUC Docket No. 4770 Attachment DIV 5-45-6 Page 366 of 818

NAVIGANT

97

The Narragansett Electric Company d/b/a National Grid **RIPUC Docket No. 4770** Attachment DIV 5-45-6 Page 369 of 818