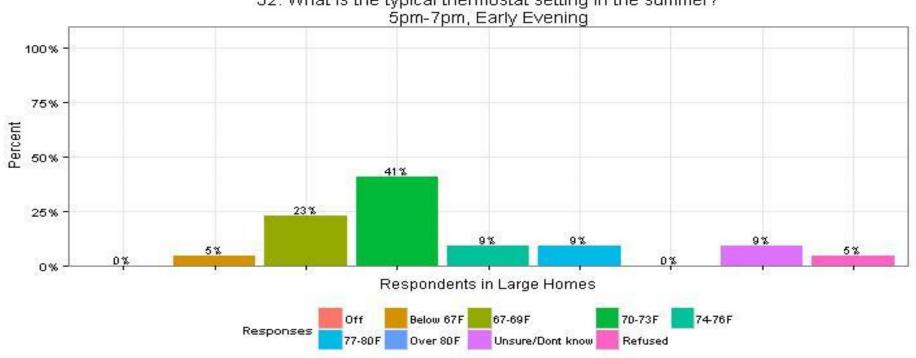

#### 32. What is the typical thermostat setting in the summer? 5pm-7pm, Early Evening **Respondents in Large Homes**

The Narragansett Electric Company d/b/a National Grid **RIPUC Docket No. 4770** Attachment DIV 5-45-6 Page 340 of 818