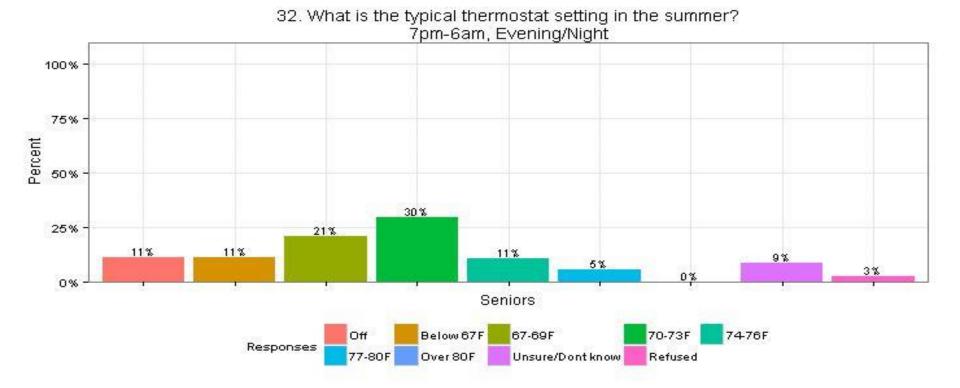

# 32. What is the typical thermostat setting in the summer?7pm-6am, Evening/NightSeniors

The Narragansett Electric Company d/b/a National Grid RIPUC Docket No. 4770 Attachment DIV 5-45-6 Page 345 of 818