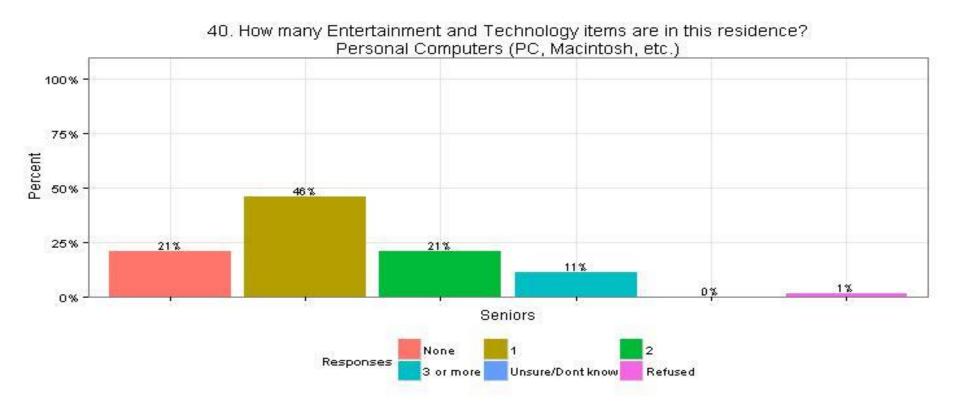

## 40. How many Entertainment and Technology items are in this residence 1/2/a National Grid Personal Computers (PC, Macintosh, etc.) Seniors

Page 457

NAVIGANT