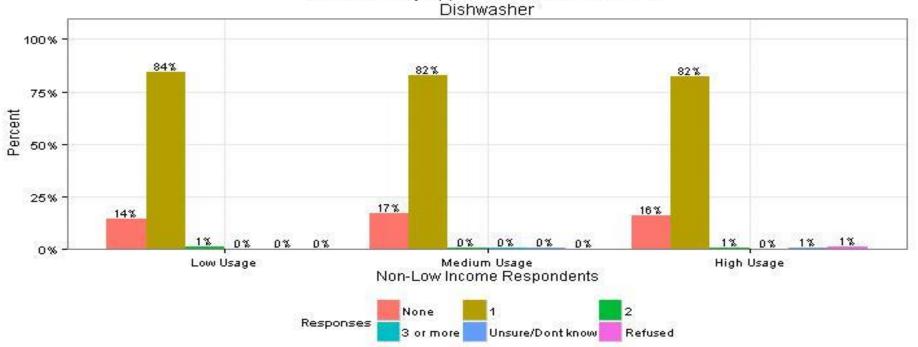

## 44. How many appliances in this residence?DishwasherAll Respondents

The Narragansett Electric Company d/b/a National Grid RIPUC Docket No. 4770 Attachment DIV 5-45-6 Page 544 of 818

NAVIGANT

274

Page 544