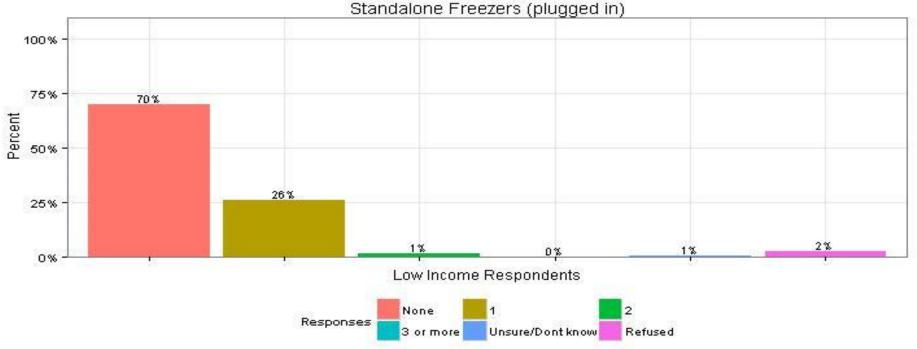

## 44. How many appliances in this residence? Standalone Freezers (plugged in) Low Income Respondents

The Narragansett Electric Company d/b/a National Grid **RIPUC Docket No. 4770** Attachment DIV 5-45-6 Page 560 of 818

44. How many appliances in this residence? Standalone Freezers (plugged in)