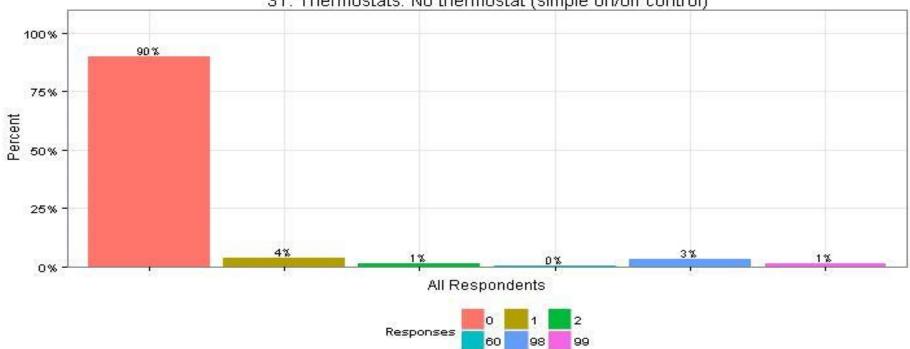

## 31. Thermostats: No thermostat (simple on/off control) All Respondents

The Narragansett Electric Company d/b/a National Grid **RIPUC Docket No. 4770** Attachment DIV 5-45-6 Page 292 of 818

31. Thermostats: No thermostat (simple on/off control)