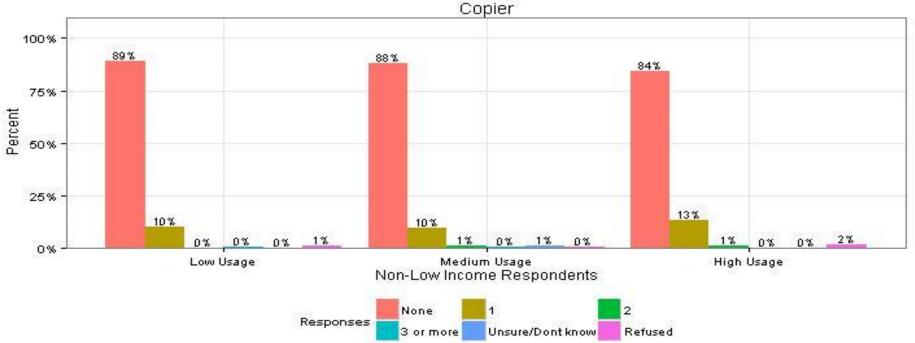

# 40. How many Entertainment and Technology items are in this residence 2/3/a National Grid Copier Respondents in Large Homes