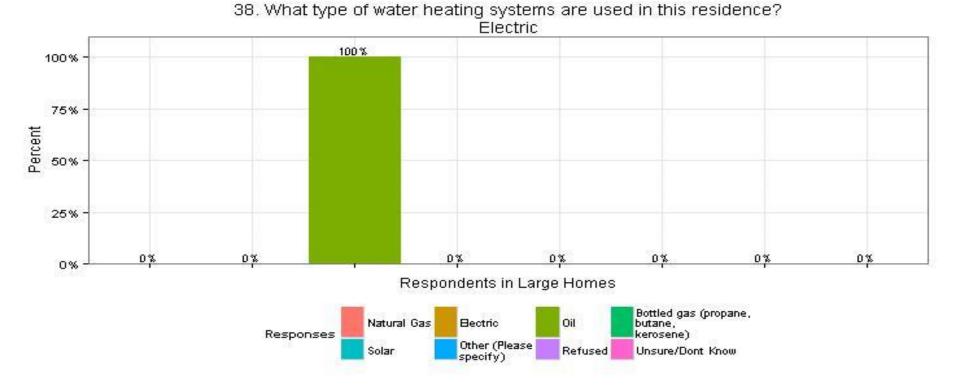

### 38. What type of water heating systems are used in this residence? Electric

Ce? d/b/a National Grid RIPUC Docket No. 4770 Attachment DIV 5-45-6 Page 424 of 818

NAVIGANT

154

Respondents in Large Homes