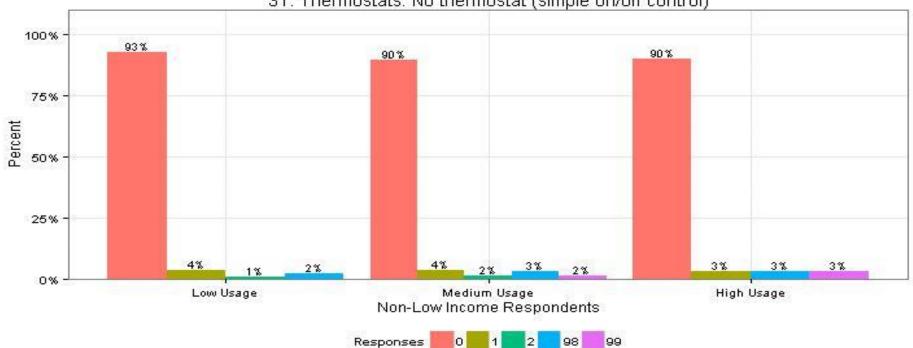

## 31. Thermostats: No thermostat (simple on/off control) All Respondents

The Narragansett Electric Company d/b/a National Grid **RIPUC Docket No. 4770** Attachment DIV 5-45-6 Page 292 of 818

31. Thermostats: No thermostat (simple on/off control)

## 31. Thermostats: No thermostat (simple on/off control) Non-Low Income Respondents

The Narragansett Electric Company d/b/a National Grid **RIPUC Docket No. 4770** Attachment DIV 5-45-6 Page 293 of 818

31. Thermostats: No thermostat (simple on/off control)