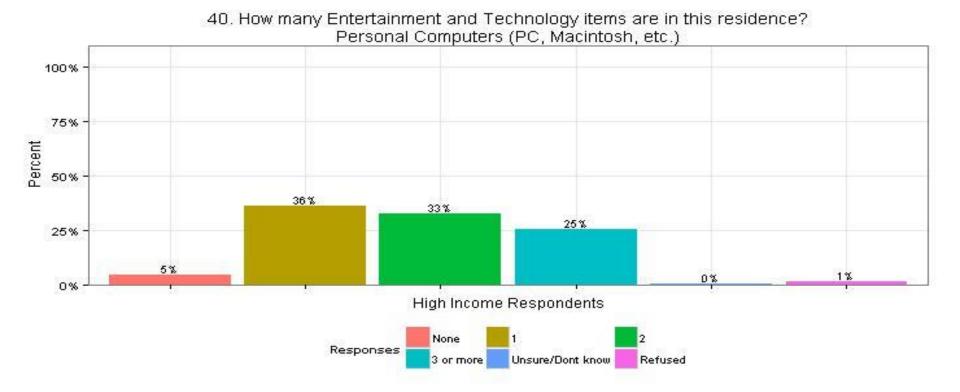

## 40. How many Entertainment and Technology items are in this residence 2/3/a National Grid Personal Computers (PC, Macintosh, etc.) High Income Respondents