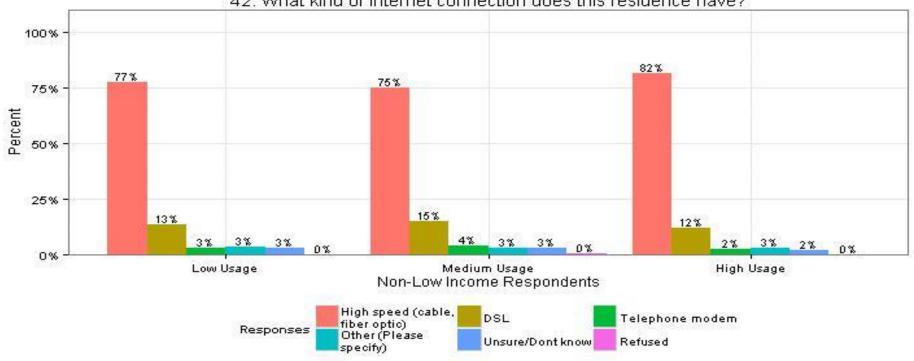

# 42. What kind of internet connection does this residence have? All Respondents

The Narragansett Electric Company d/b/a National Grid **RIPUC Docket No. 4770** Attachment DIV 5-45-6 Page 509 of 818