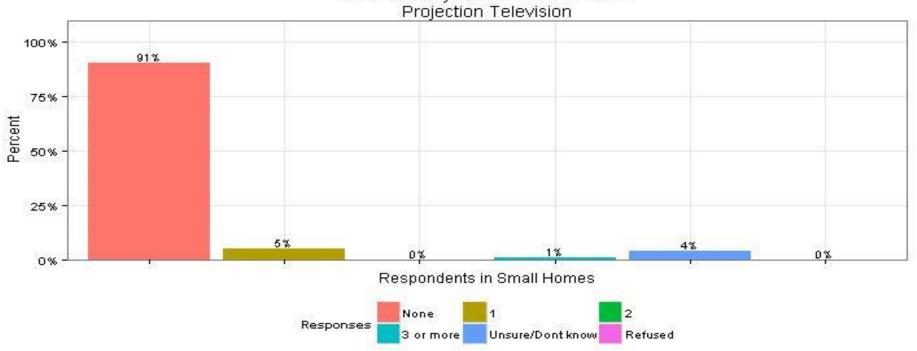

### 39. How many TVs in this residence? Projection Television Respondents in Small Homes

The Narragansett Electric Company d/b/a National Grid RIPUC Docket No. 4770 Attachment DIV 5-45-6 Page 437 of 818