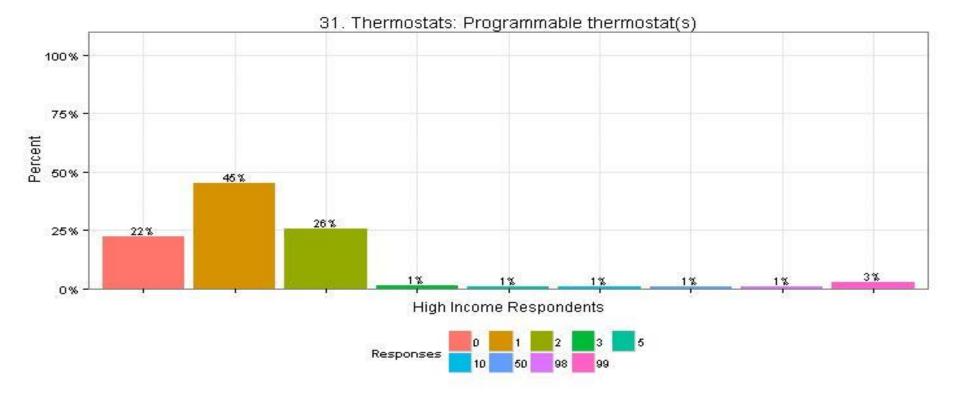

## 31. Thermostats: Programmable thermostat(s) High Income Respondents

The Narragansett Electric Company d/b/a National Grid RIPUC Docket No. 4770 Attachment DIV 5-45-6 Page 302 of 818

The Narragansett Electric Company d/b/a National Grid **RIPUC Docket No. 4770** Attachment DIV 5-45-6 Page 303 of 818