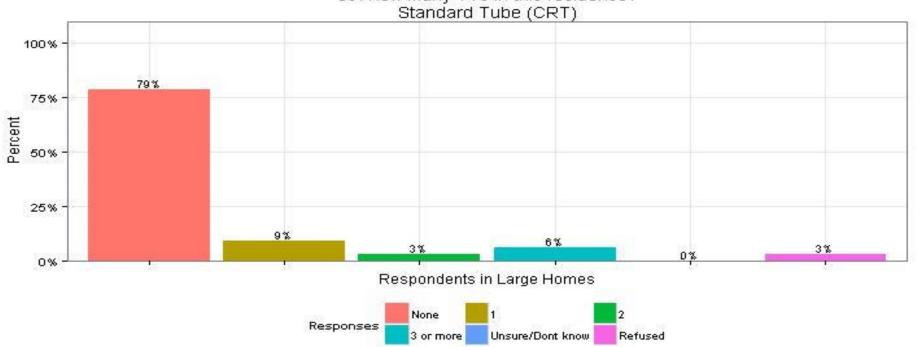

#### 39. How many TVs in this residence? Standard Tube (CRT) **Respondents in Large Homes**

The Narragansett Electric Company d/b/a National Grid **RIPUC Docket No. 4770** Attachment DIV 5-45-6 Page 431 of 818