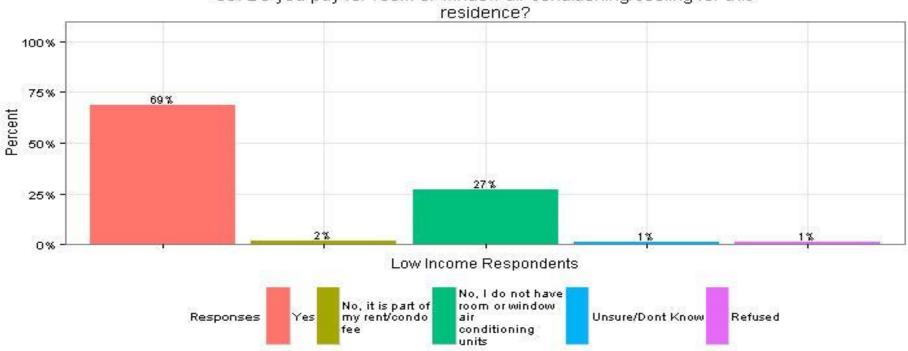

### 33. Do you pay for room or window air conditioning/cooling for this residence? All Respondents

Attachment DIV 5-45-6 Page 348 of 818

33. Do you pay for room or window air conditioning/cooling for this