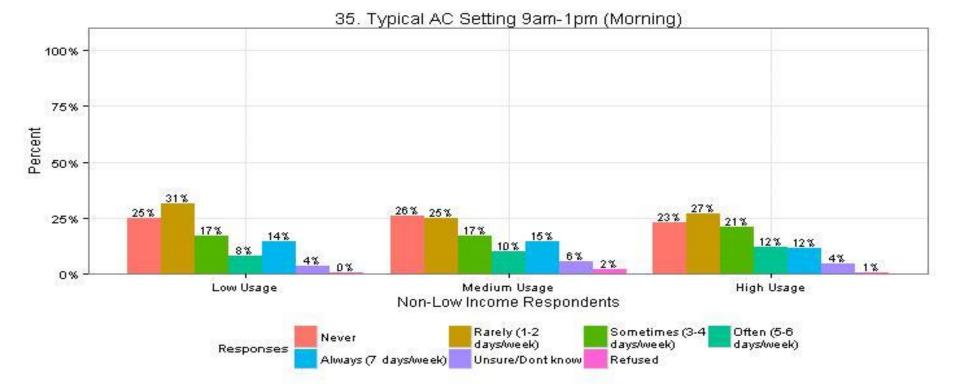

#### 35. Typical AC Setting 9am-1pm (Morning) Non-Low Income Respondents

The Narragansett Electric Company d/b/a National Grid RIPUC Docket No. 4770 Attachment DIV 5-45-6 Page 370 of 818

NAVIGANT

100

The Narragansett Electric Company d/b/a National Grid **RIPUC Docket No. 4770** Attachment DIV 5-45-6 Page 371 of 818