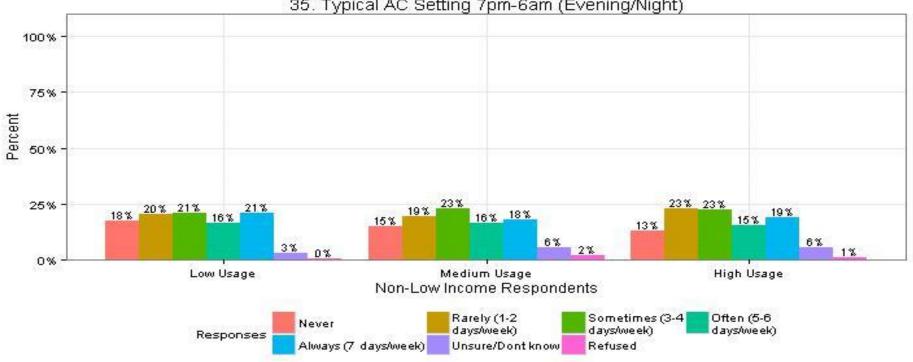

35. Typical AC Setting 7pm-6am (Evening/Night)

The Narragansett Electric Company d/b/a National Grid RIPUC Docket No. 4770 Attachment DIV 5-45-6 Page 392 of 818

The Narragansett Electric Company d/b/a National Grid RIPUC Docket No. 4770 Attachment DIV 5-45-6 Page 393 of 818

Page 393

NAVIGANT

The Narragansett Electric Company d/b/a National Grid **RIPUC Docket No. 4770** Attachment DIV 5-45-6 Page 395 of 818

35. Typical AC Setting 7pm-6am (Evening/Night)

35. Typical AC Setting 7pm-6am (Evening/Night)