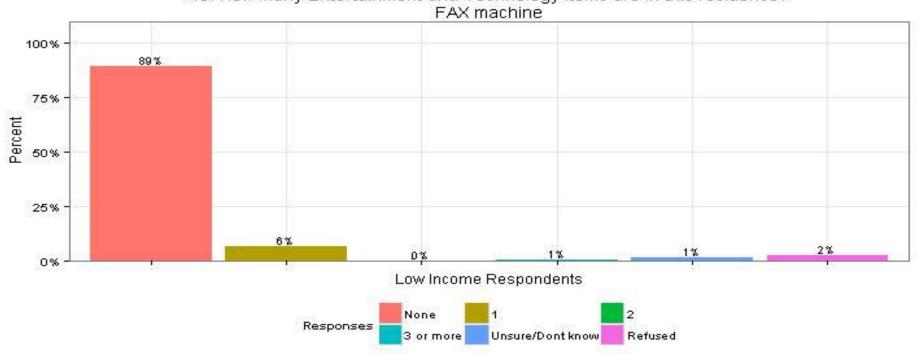

# 40. How many Entertainment and Technology items are in this residenced via National Grid FAX machine Low Income Respondents