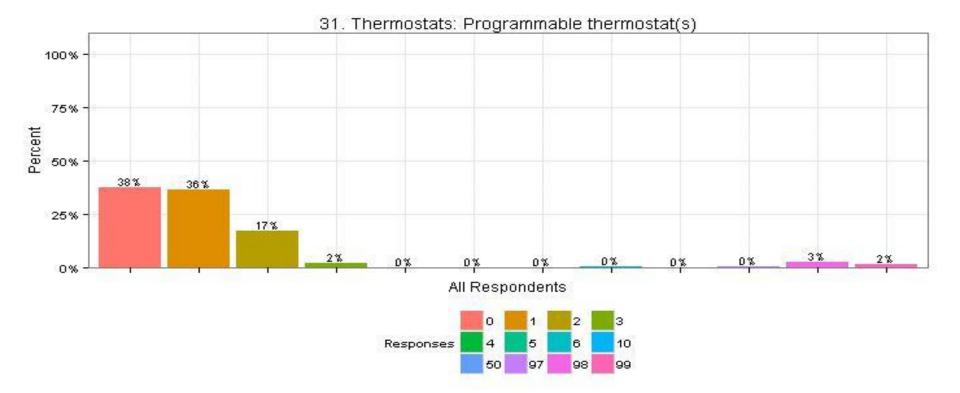

### 31. Thermostats: Programmable thermostat(s) Non-Low Income Respondents

The Narragansett Electric Company d/b/a National Grid **RIPUC Docket No. 4770** Attachment DIV 5-45-6 Page 300 of 818

98

99

4

5

6

31. Thermostats: Programmable thermostat(s)