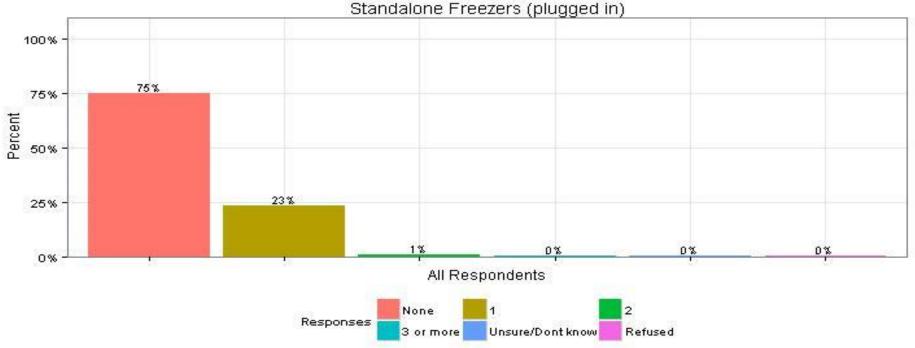

## 44. How many appliances in this residence?Standalone Freezers (plugged in)All Respondents

The Narragansett Electric Company d/b/a National Grid RIPUC Docket No. 4770 Attachment DIV 5-45-6 Page 558 of 818

44. How many appliances in this residence? Standalone Freezers (plugged in)