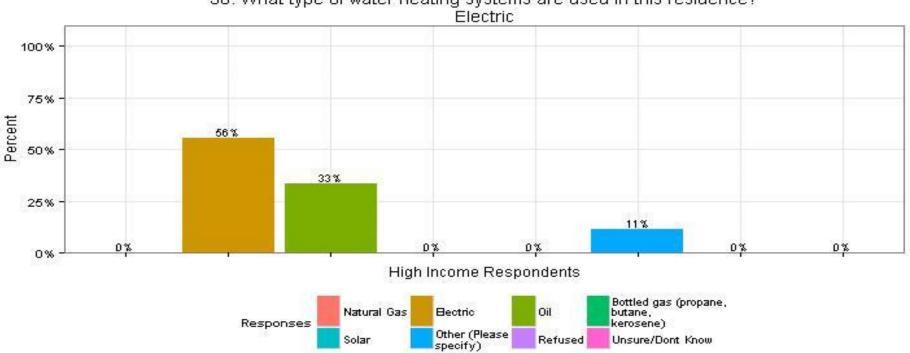

### 38. What type of water heating systems are used in this residence? Electric High Income Respondents

Attachment DIV 5-45-6 Page 421 of 818

38. What type of water heating systems are used in this residence?