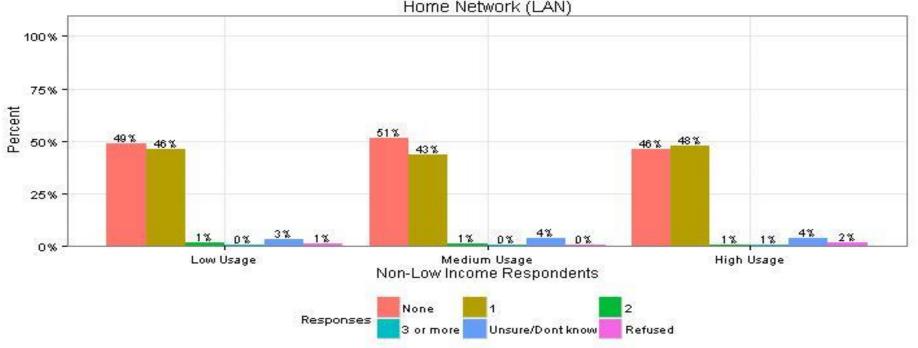

# 40. How many Entertainment and Technology items are in this residenced via National Grid Home Network (LAN) Non-Low Income Respondents

40. How many Entertainment and Technology items are in this residence? Home Network (LAN)