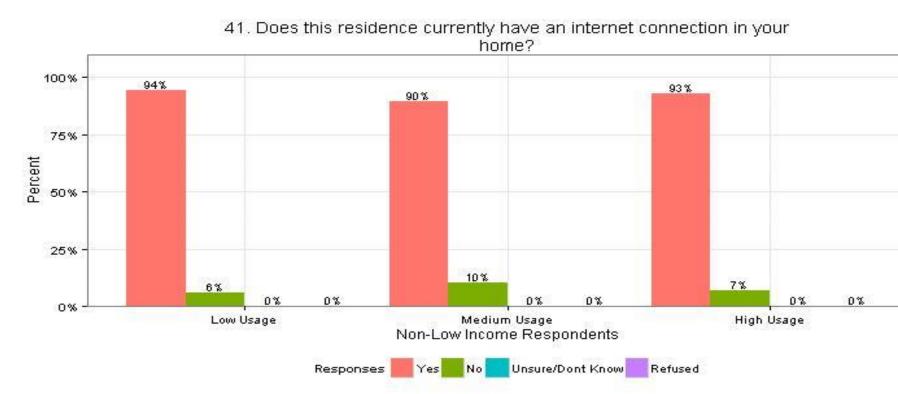

# 41. Does this residence currently have an internet connection in your home? Non-Low Income Respondents

The Narragansett Electric Company YOUI d/b/a National Grid RIPUC Docket No. 4770 Attachment DIV 5-45-6 Page 503 of 818

# 41. Does this residence currently have an internet connection in your home? Low Income Respondents

The Narragansett Electric Company your d/b/a National Grid RIPUC Docket No. 4770 Attachment DIV 5-45-6 Page 504 of 818

### The Narragansett Electric Company 41. Does this residence currently have an internet connection in your home? High Income Respondents

home? 98% 100% 75% Percent 50% 25% 2% 0% 0% 0% High Income Respondents Responses Yes Unsure/Dont Know Refused No

41. Does this residence currently have an internet connection in your

d/b/a National Grid **RIPUC Docket No. 4770** Attachment DIV 5-45-6

Page 505 of 818