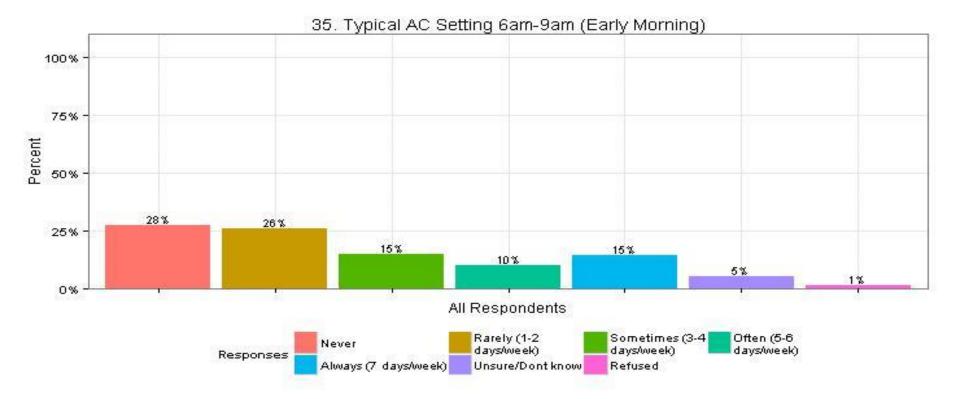

35. Typical AC Setting 6am-9am (Early Morning)

The Narragansett Electric Company d/b/a National Grid RIPUC Docket No. 4770 Attachment DIV 5-45-6 Page 366 of 818

NAVIGANT

97

The Narragansett Electric Company d/b/a National Grid **RIPUC Docket No. 4770** Attachment DIV 5-45-6 Page 369 of 818