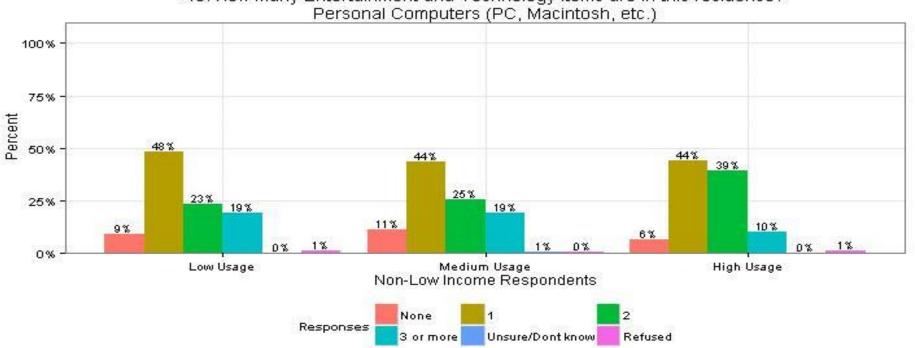

## 40. How many Entertainment and Technology items are in this residence 2/3/a National Grid Personal Computers (PC, Macintosh, etc.) High Income Respondents