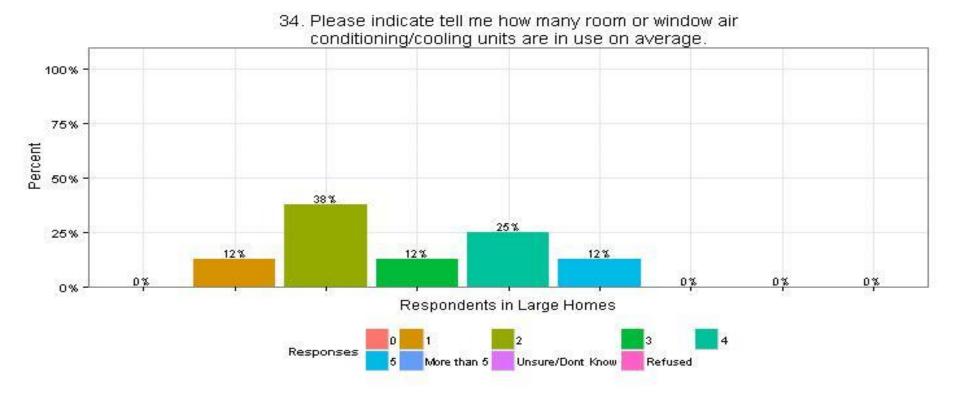

34. Please indicate tell me how many room or window air conditioning/cooling units are in use on average. Respondents in Large Homes

The Narragansett Electric Company d/b/a National Grid RIPUC Docket No. 4770 Attachment DIV 5-45-6 Page 361 of 818