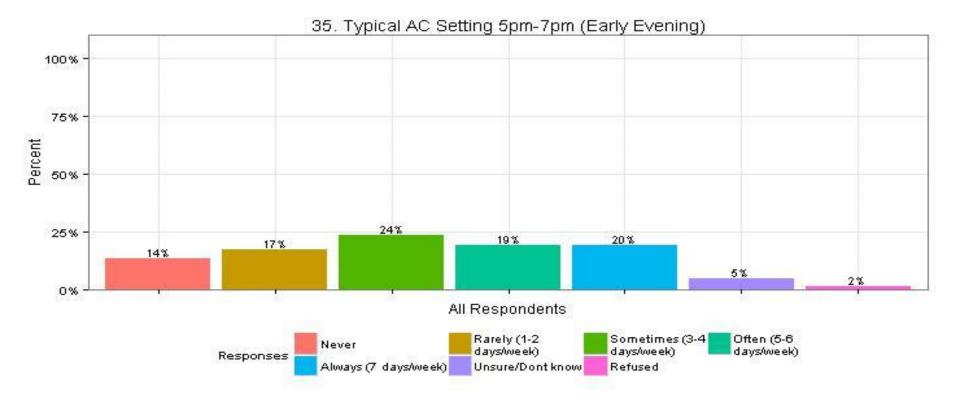

The Narragansett Electric Company d/b/a National Grid **RIPUC Docket No. 4770** Attachment DIV 5-45-6 Page 388 of 818

35. Typical AC Setting 5pm-7pm (Early Evening)

The Narragansett Electric Company d/b/a National Grid RIPUC Docket No. 4770 Attachment DIV 5-45-6 Page 389 of 818