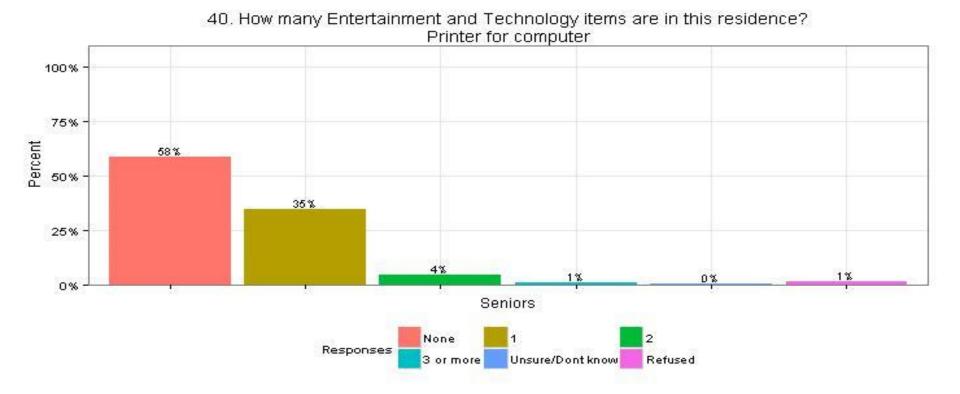

# 40. How many Entertainment and Technology items are in this residenced a National Grid Printer for computer Seniors