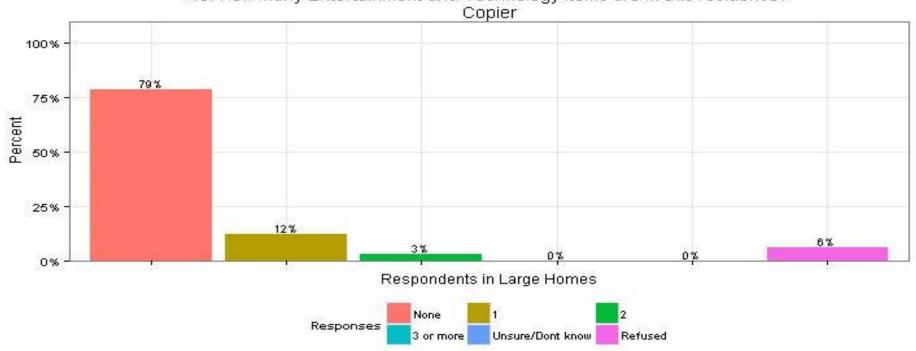

# 40. How many Entertainment and Technology items are in this residence 2/3/a National Grid Copier Respondents in Large Homes