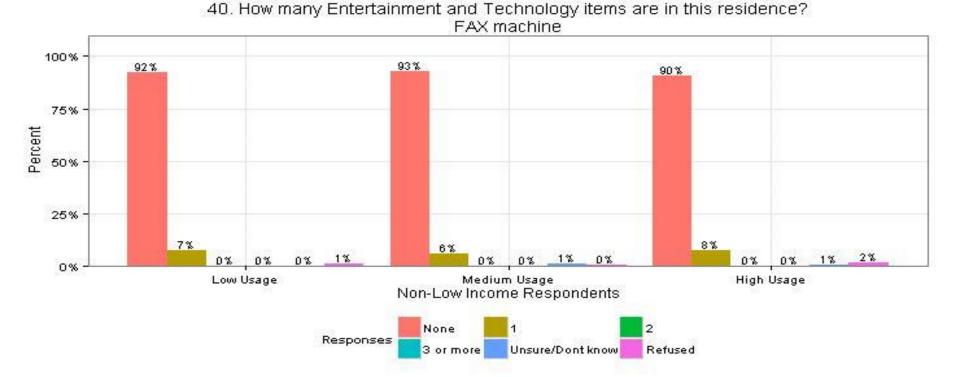

### 40. How many Entertainment and Technology items are in this residence the National Grid National Gri Attachment DIV 5-45-6 FAX machine Page 495 of 818 All Respondents

# 40. How many Entertainment and Technology items are in this residence data National Grid FAX machine Non-Low Income Respondents

# 40. How many Entertainment and Technology items are in this residenced via National Grid FAX machine High Income Respondents

#### 40. How many Entertainment and Technology items are in this residence /// National Grid ket No. 4770 Attachment DIV 5-45-6 FAX machine Page 499 of 818 Seniors

### 40. How many Entertainment and Technology items are in this residence to Anatonal Grid Attachment DIV 5-45-6 FAX machine Page 501 of 818 **Respondents in Large Homes**