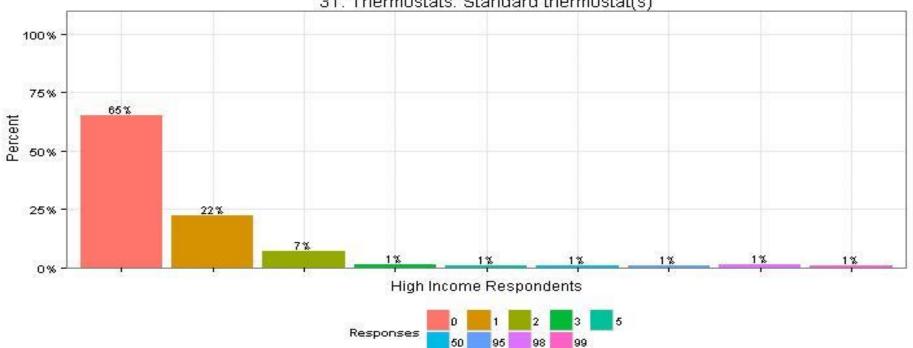

#### 31. Thermostats: Standard thermostat(s) High Income Respondents

The Narragansett Electric Company d/b/a National Grid **RIPUC Docket No. 4770** Attachment DIV 5-45-6 Page 309 of 818

31. Thermostats: Standard thermostat(s)