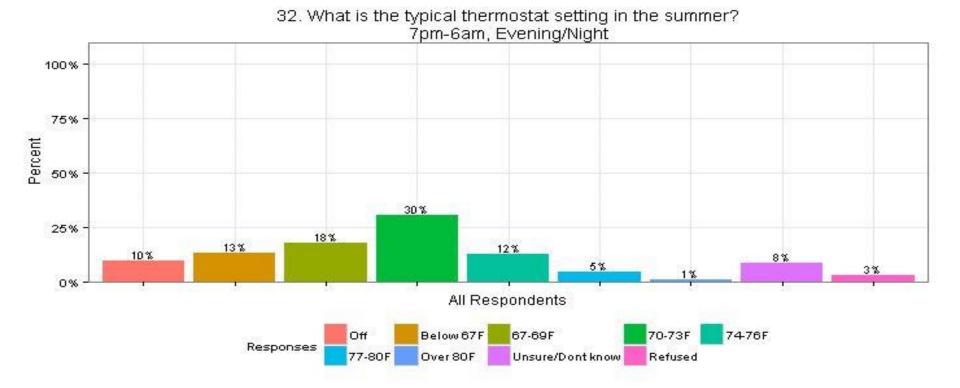

# 32. What is the typical thermostat setting in the summer?7pm-6am, Evening/NightAll Respondents

The Narragansett Electric Company d/b/a National Grid RIPUC Docket No. 4770 Attachment DIV 5-45-6 Page 341 of 818