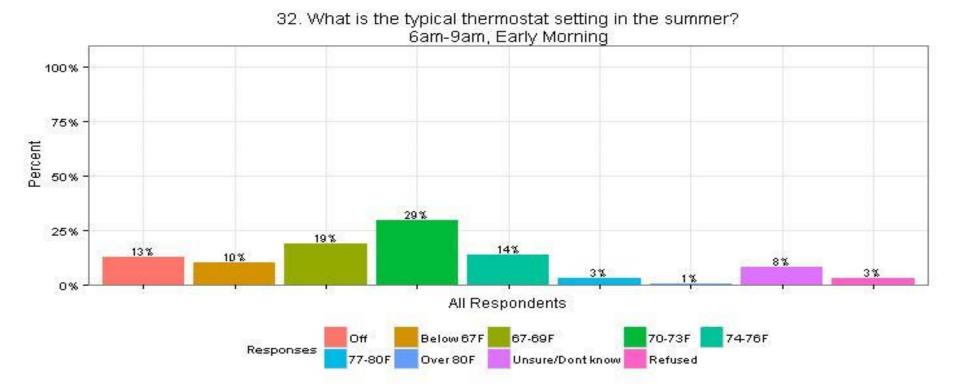

# 32. What is the typical thermostat setting in the summer?6am-9am, Early MorningAll Respondents

The Narragansett Electric Company d/b/a National Grid RIPUC Docket No. 4770 Attachment DIV 5-45-6 Page 313 of 818