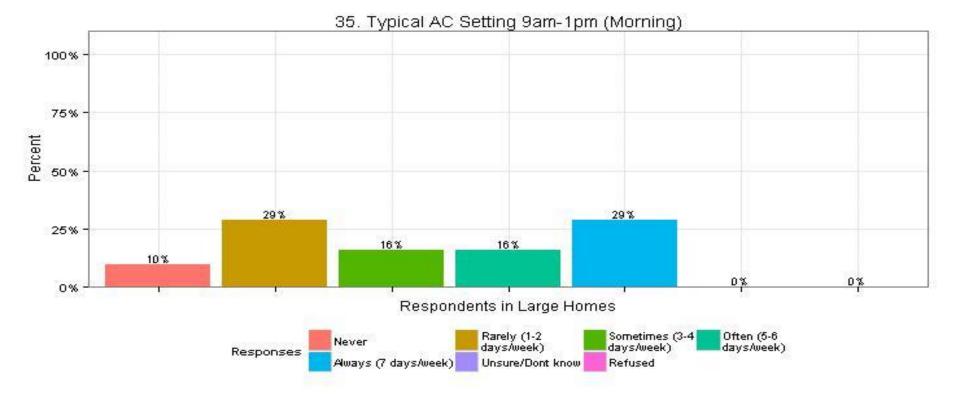

35. Typical AC Setting 9am-1pm (Morning)

#### 35. Typical AC Setting 9am-1pm (Morning) Respondents in Large Homes

The Narragansett Electric Company d/b/a National Grid RIPUC Docket No. 4770 Attachment DIV 5-45-6 Page 375 of 818

The Narragansett Electric Company d/b/a National Grid RIPUC Docket No. 4770 Attachment DIV 5-45-6 Page 376 of 818