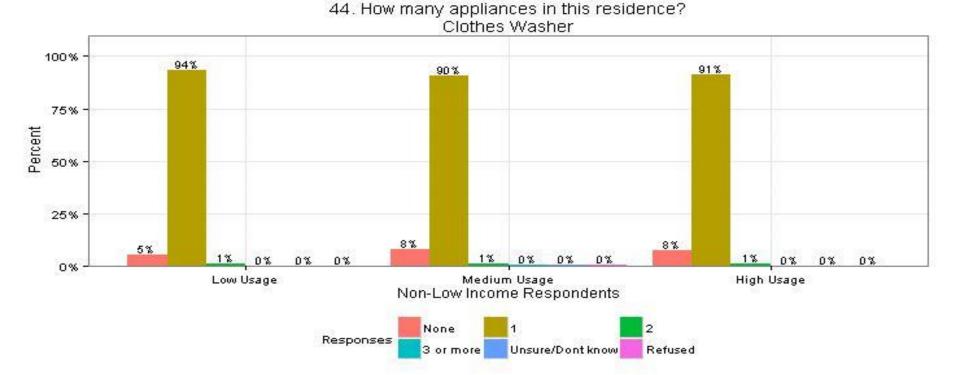

### 44. How many appliances in this residence? **Clothes Washer** Non-Low Income Respondents

The Narragansett Electric Company d/b/a National Grid **RIPUC Docket No. 4770** Attachment DIV 5-45-6 Page 517 of 818

# 44. How many appliances in this residence?Clothes WasherLow Income Respondents

The Narragansett Electric Company d/b/a National Grid RIPUC Docket No. 4770 Attachment DIV 5-45-6 Page 518 of 818

# 44. How many appliances in this residence?Clothes WasherHigh Income Respondents

The Narragansett Electric Company d/b/a National Grid RIPUC Docket No. 4770 Attachment DIV 5-45-6 Page 519 of 818

44. How many appliances in this residence?