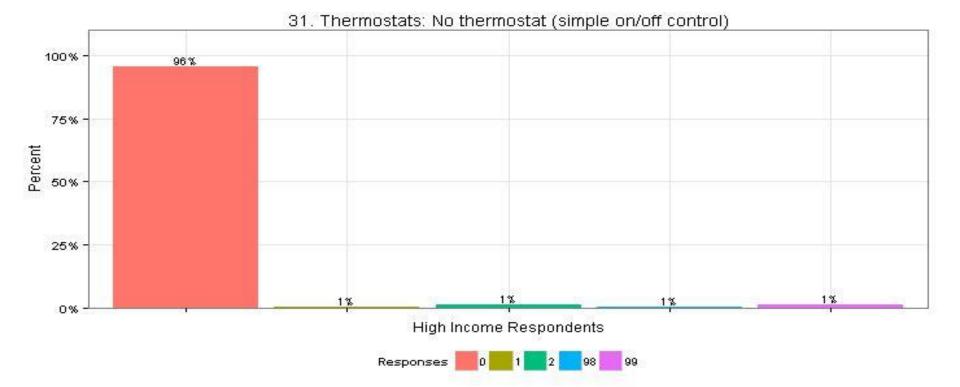

## 31. Thermostats: No thermostat (simple on/off control) High Income Respondents

The Narragansett Electric Company d/b/a National Grid RIPUC Docket No. 4770 Attachment DIV 5-45-6 Page 295 of 818

The Narragansett Electric Company d/b/a National Grid **RIPUC Docket No. 4770** Attachment DIV 5-45-6 Page 296 of 818

31. Thermostats: No thermostat (simple on/off control)