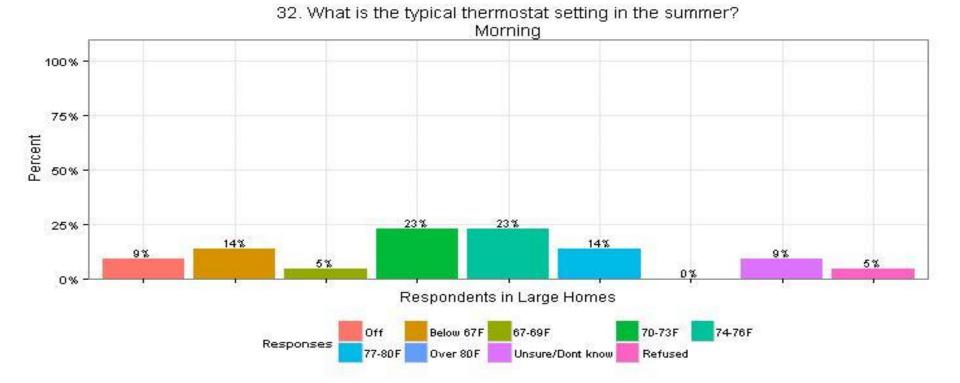

# 32. What is the typical thermostat setting in the summer?MorningRespondents in Large Homes

The Narragansett Electric Company d/b/a National Grid RIPUC Docket No. 4770 Attachment DIV 5-45-6 Page 326 of 818