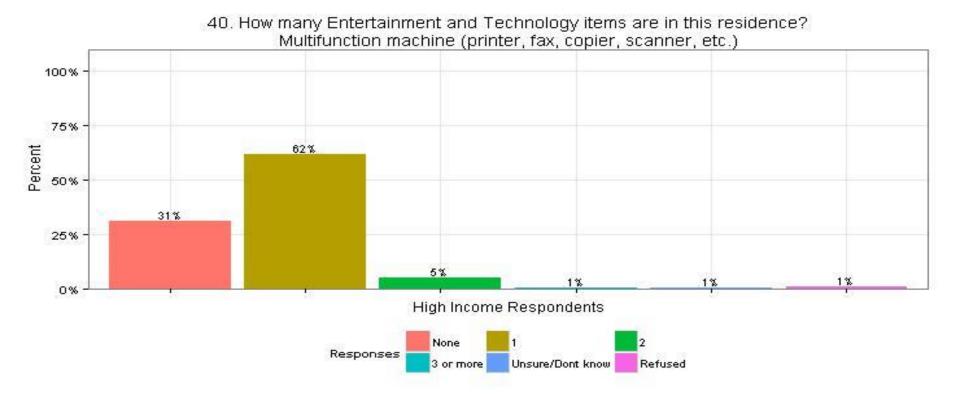

40. How many Entertainment and Technology items are in this residence and anatomal Grid National Gri

NAVIGANT

192

40. How many Entertainment and Technology items are in this residence 2/3/a National Grid Multifunction machine (printer, fax, copier, scanner, etc.) High Income Respondents