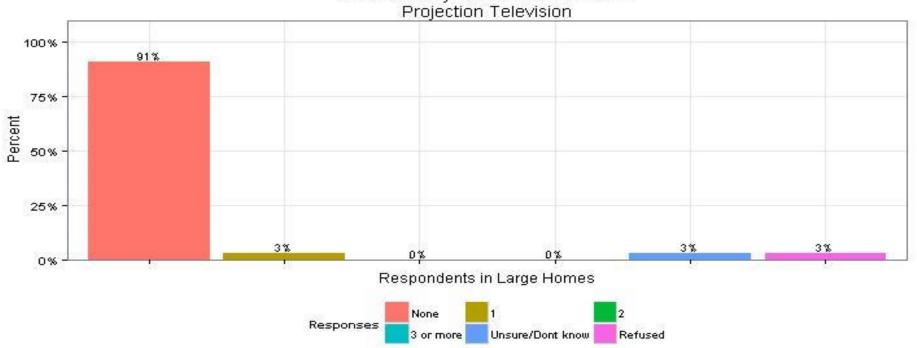

# 39. How many TVs in this residence?Projection TelevisionRespondents in Large Homes

The Narragansett Electric Company d/b/a National Grid RIPUC Docket No. 4770 Attachment DIV 5-45-6 Page 438 of 818