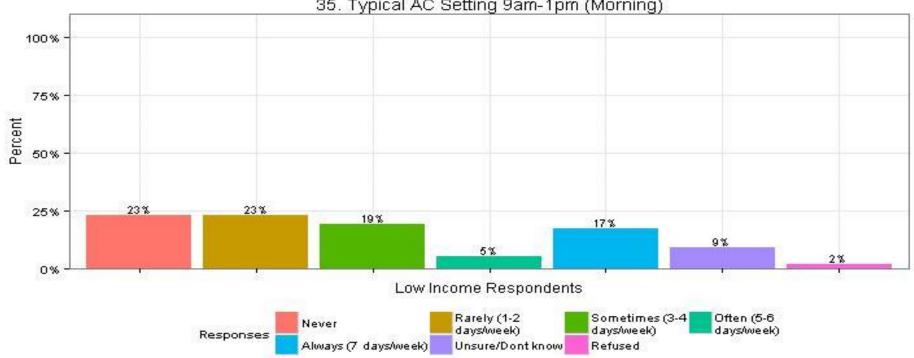

tt Electric Company d/b/a National Grid **RIPUC Docket No. 4770** Attachment DIV 5-45-6 Page 365 of 818





35. Typical AC Setting 6am-9am (Early Morning)



The Narragansett Electric Company d/b/a National Grid RIPUC Docket No. 4770 Attachment DIV 5-45-6 Page 366 of 818









NAVIGANT

97









The Narragansett Electric Company d/b/a National Grid **RIPUC Docket No. 4770** Attachment DIV 5-45-6 Page 369 of 818





35. Typical AC Setting 9am-1pm (Morning)



#### 35. Typical AC Setting 9am-1pm (Morning) Non-Low Income Respondents

The Narragansett Electric Company d/b/a National Grid RIPUC Docket No. 4770 Attachment DIV 5-45-6 Page 370 of 818

NAVIGANT

100





The Narragansett Electric Company d/b/a National Grid **RIPUC Docket No. 4770** Attachment DIV 5-45-6 Page 371 of 818





35. Typical AC Setting 9am-1pm (Morning)



The Narragansett Electric Company d/b/a National Grid RIPUC Docket No. 4770 Attachment DIV 5-45-6 Page 372 of 818





Page 372



The Narragansett Electric Company d/b/a National Grid **RIPUC Docket No. 4770** Attachment DIV 5-45-6 Page 373 of 818





35. Typical AC Setting 9am-1pm (Morning)



The Narragansett Electric Company d/b/a National Grid RIPUC Docket No. 4770 Attachment DIV 5-45-6 Page 374 of 818







#### 35. Typical AC Setting 9am-1pm (Morning) Respondents in Large Homes

The Narragansett Electric Company d/b/a National Grid RIPUC Docket No. 4770 Attachment DIV 5-45-6 Page 375 of 818







The Narragansett Electric Company d/b/a National Grid RIPUC Docket No. 4770 Attachment DIV 5-45-6 Page 376 of 818







#### 35. Typical AC