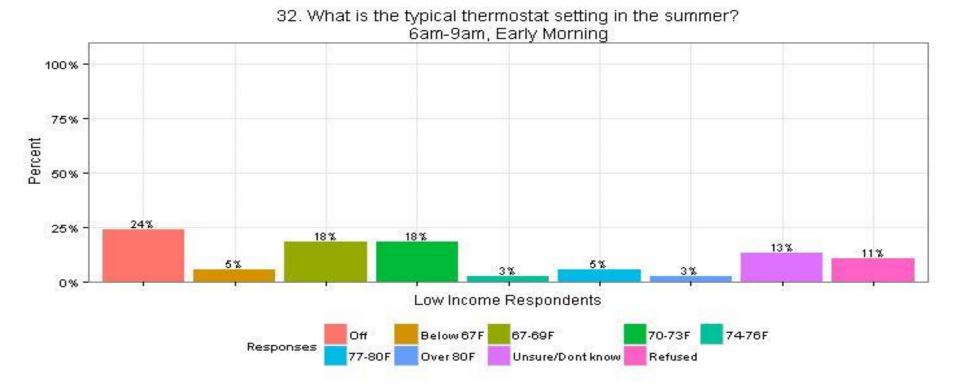

## 32. What is the typical thermostat setting in the summer?6am-9am, Early MorningLow Income Respondents

The Narragansett Electric Company d/b/a National Grid RIPUC Docket No. 4770 Attachment DIV 5-45-6 Page 315 of 818