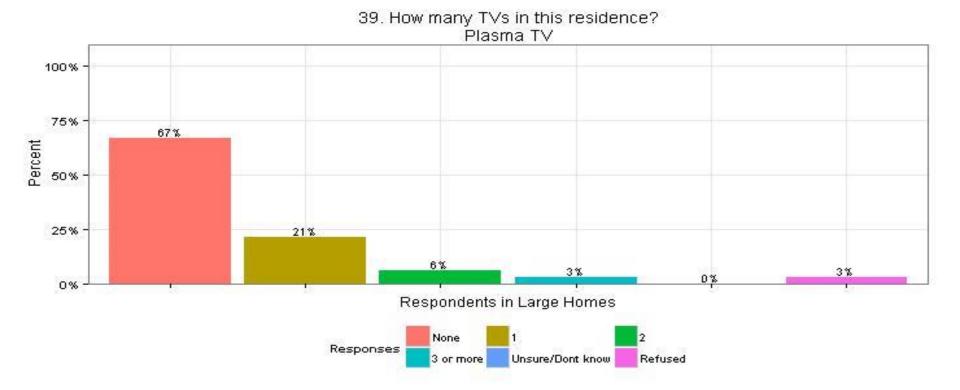

# 39. How many TVs in this residence?Plasma TVRespondents in Large Homes

The Narragansett Electric Company d/b/a National Grid RIPUC Docket No. 4770 Attachment DIV 5-45-6 Page 452 of 818

Page 452

NAVIGANT