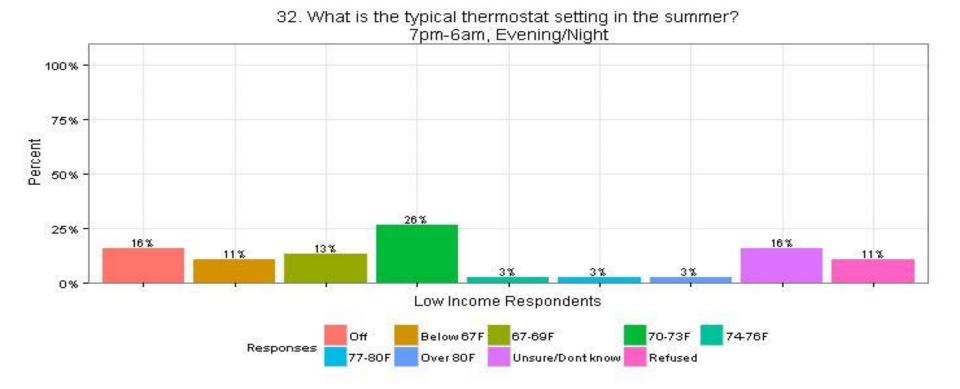

# 32. What is the typical thermostat setting in the summer?7pm-6am, Evening/NightLow Income Respondents

The Narragansett Electric Company d/b/a National Grid RIPUC Docket No. 4770 Attachment DIV 5-45-6 Page 343 of 818