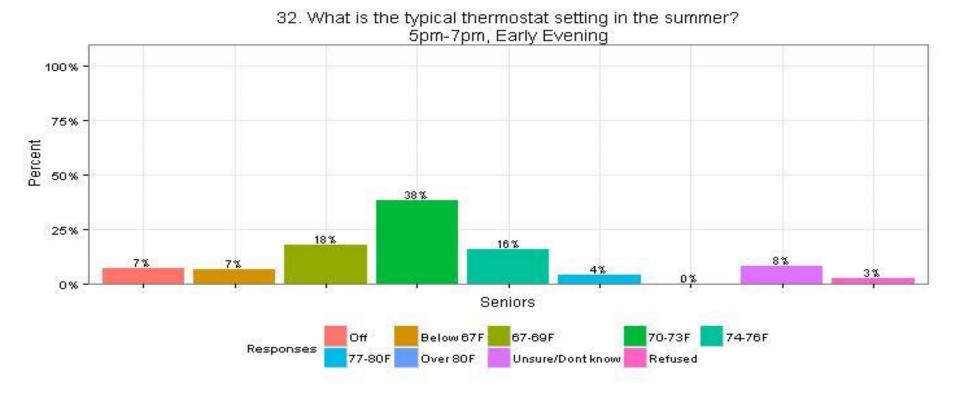

# 32. What is the typical thermostat setting in the summer?5pm-7pm, Early EveningSeniors

The Narragansett Electric Company d/b/a National Grid RIPUC Docket No. 4770 Attachment DIV 5-45-6 Page 338 of 818