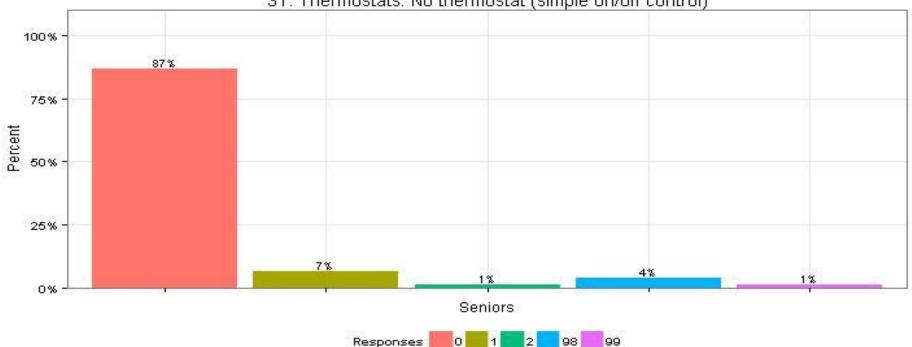

## 31. Thermostats: No thermostat (simple on/off control) Respondents in Small Homes

The Narragansett Electric Company d/b/a National Grid **RIPUC Docket No. 4770** Attachment DIV 5-45-6 Page 297 of 818