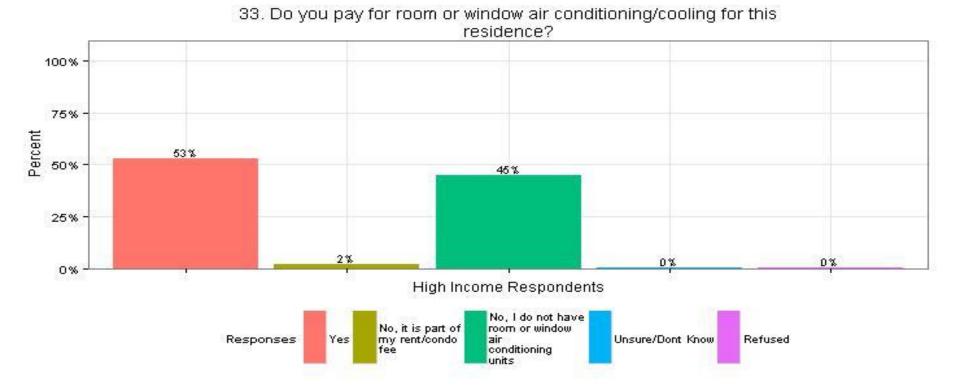

### 33. Do you pay for room or window air conditioning/cooling for this residence? High Income Respondents

Attachment DIV 5-45-6 Page 351 of 818

Page 351