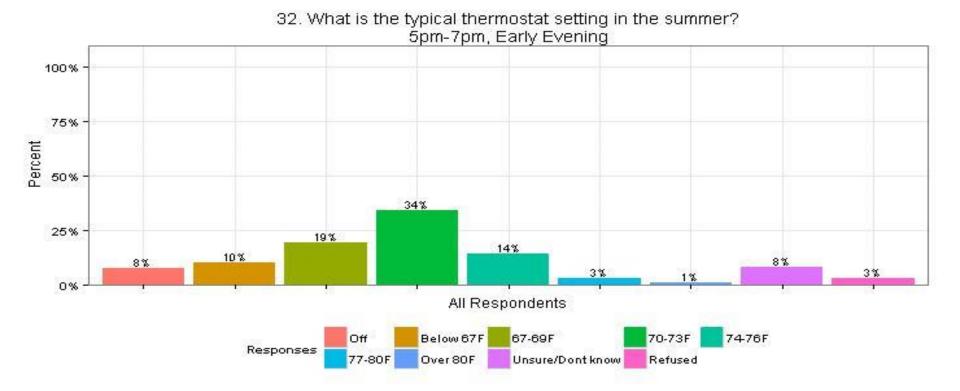

# 32. What is the typical thermostat setting in the summer?5pm-7pm, Early EveningAll Respondents

The Narragansett Electric Company d/b/a National Grid RIPUC Docket No. 4770 Attachment DIV 5-45-6 Page 334 of 818