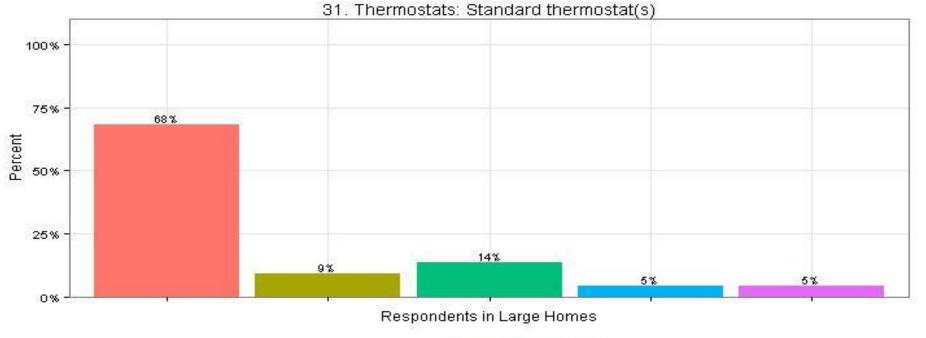

#### 31. Thermostats: Standard thermostat(s) Respondents in Large Homes

The Narragansett Electric Company d/b/a National Grid RIPUC Docket No. 4770 Attachment DIV 5-45-6 Page 312 of 818