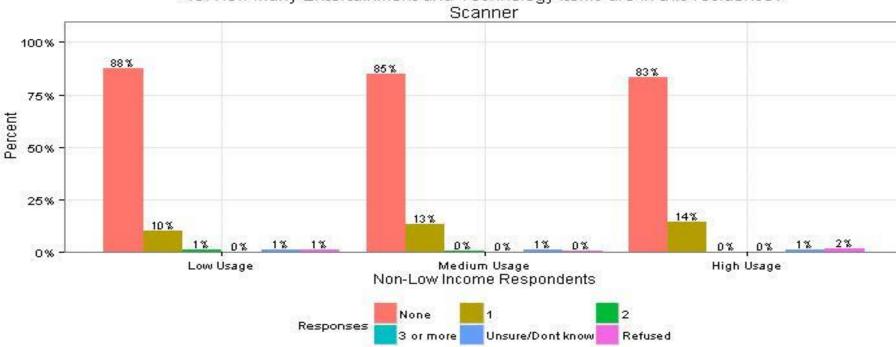

# 40. How many Entertainment and Technology items are in this residence dola National Grid Scanner High Income Respondents