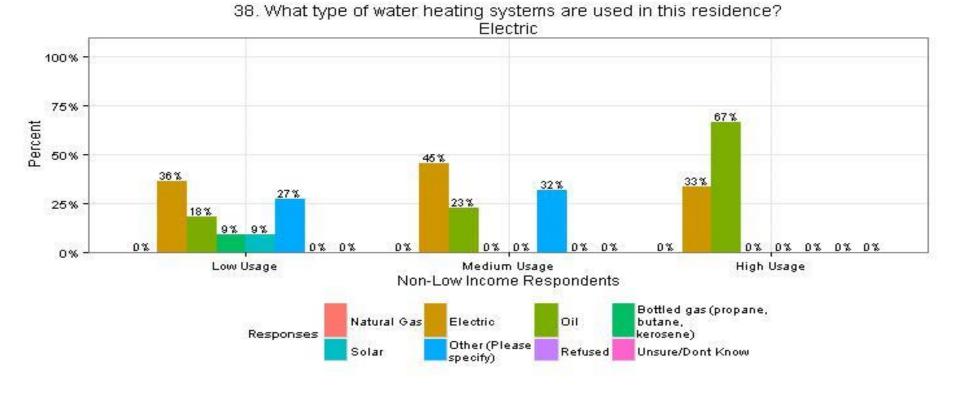

### 38. What type of water heating systems are used in this residence?

Ce? d/b/a National Grid RIPUC Docket No. 4770 Attachment DIV 5-45-6 Page 419 of 818

NAVIGANT

149

Non-Low Income Respondents