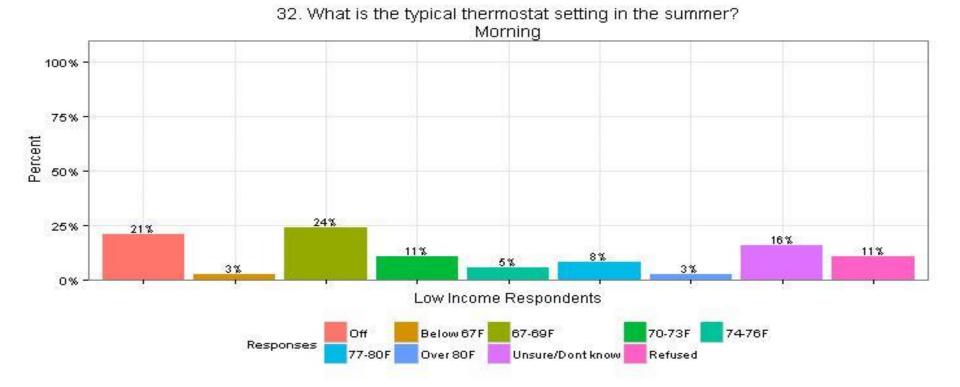

# 32. What is the typical thermostat setting in the summer?MorningLow Income Respondents

The Narragansett Electric Company d/b/a National Grid RIPUC Docket No. 4770 Attachment DIV 5-45-6 Page 322 of 818