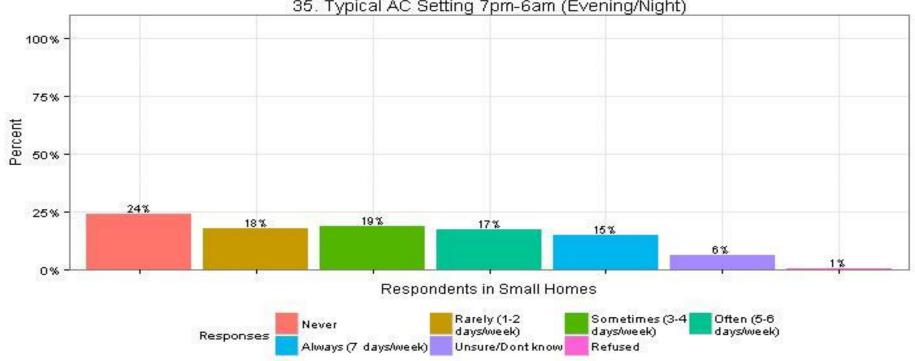

# 32. What is the typical thermostat setting in the summer?7pm-6am, Evening/NightRespondents in Small Homes

The Narragansett Electric Company d/b/a National Grid RIPUC Docket No. 4770 Attachment DIV 5-45-6 Page 346 of 818