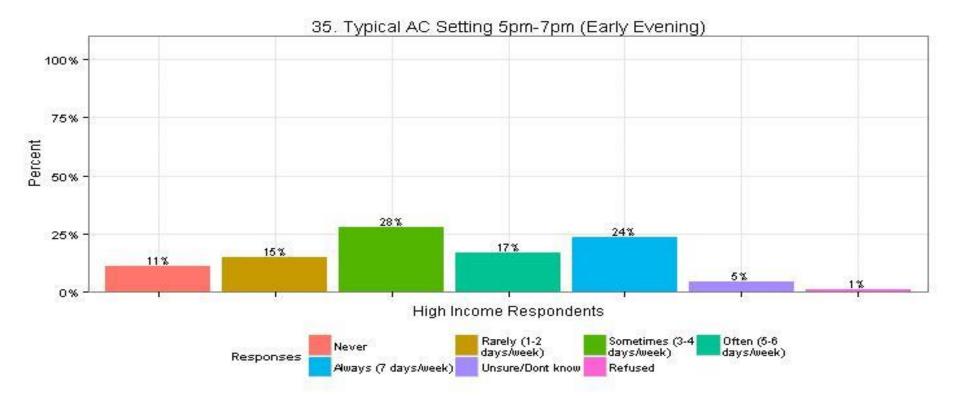

The Narragansett Electric Company d/b/a National Grid **RIPUC Docket No. 4770** Attachment DIV 5-45-6 Page 388 of 818

35. Typical AC Setting 5pm-7pm (Early Evening)

The Narragansett Electric Company d/b/a National Grid RIPUC Docket No. 4770 Attachment DIV 5-45-6 Page 389 of 818