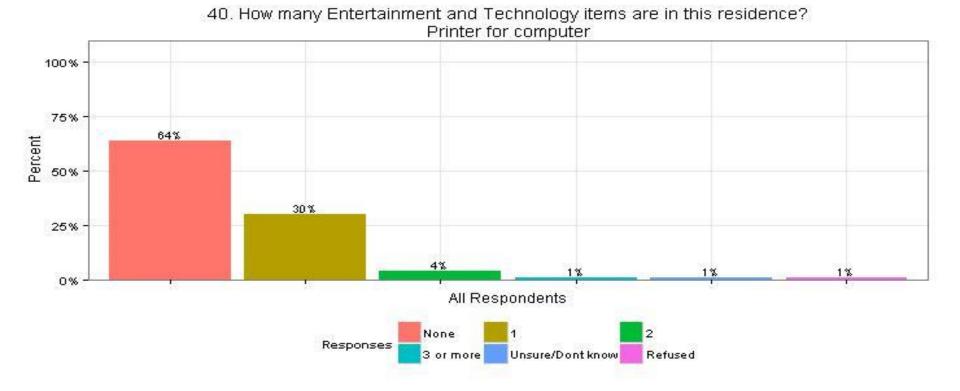

# 40. How many Entertainment and Technology items are in this residenced via National Grid Printer for computer All Respondents

# 40. How many Entertainment and Technology items are in this residenced via National Grid Printer for computer Non-Low Income Respondents

40. How many Entertainment and Technology items are in this residence? Printer for computer