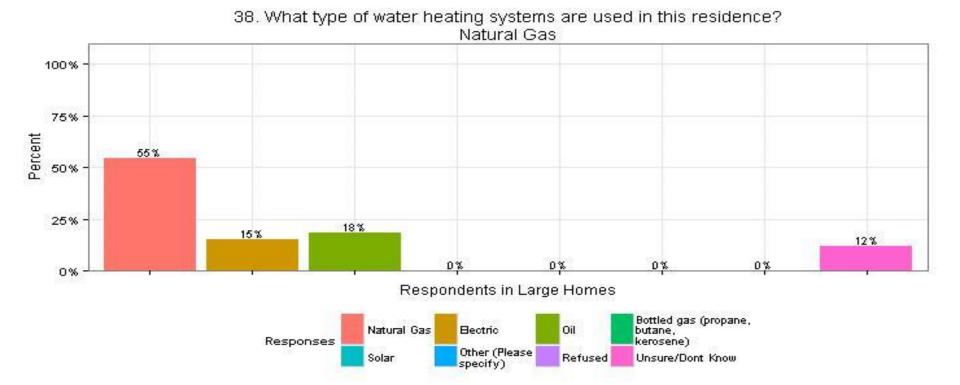

### 38. What type of water heating systems are used in this residence? Natural Gas Respondents in Large Homes

Ce? d/b/a National Grid RIPUC Docket No. 4770 Attachment DIV 5-45-6 Page 417 of 818

NAVIGANT