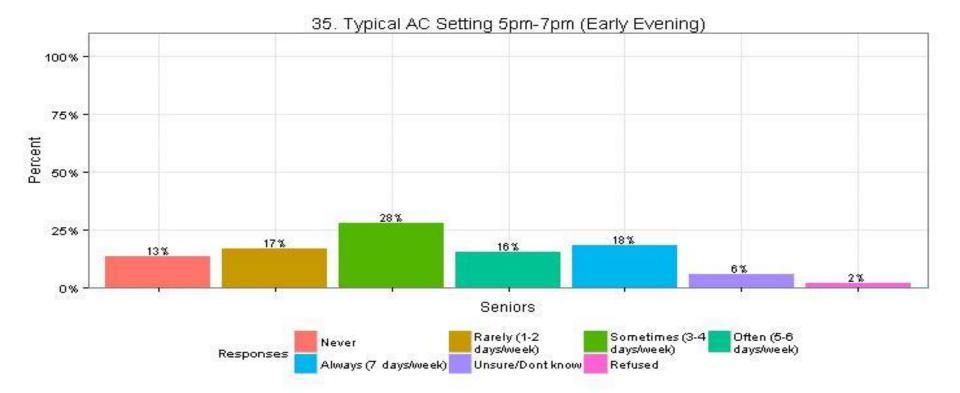

# 32. What is the typical thermostat setting in the summer?5pm-7pm, Early EveningSeniors

The Narragansett Electric Company d/b/a National Grid RIPUC Docket No. 4770 Attachment DIV 5-45-6 Page 338 of 818