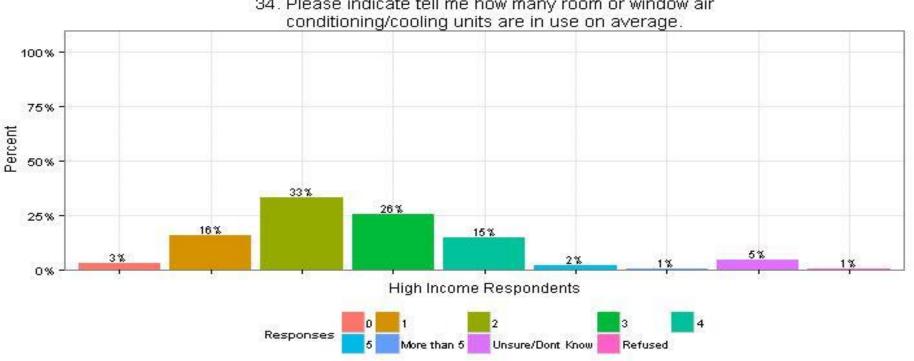

#### 34. Please indicate tell me how many room or window air conditioning/cooling units are in use on average. **High Income Respondents**

The Narragansett Electric Company d/b/a National Grid **RIPUC Docket No. 4770** Attachment DIV 5-45-6 Page 358 of 818