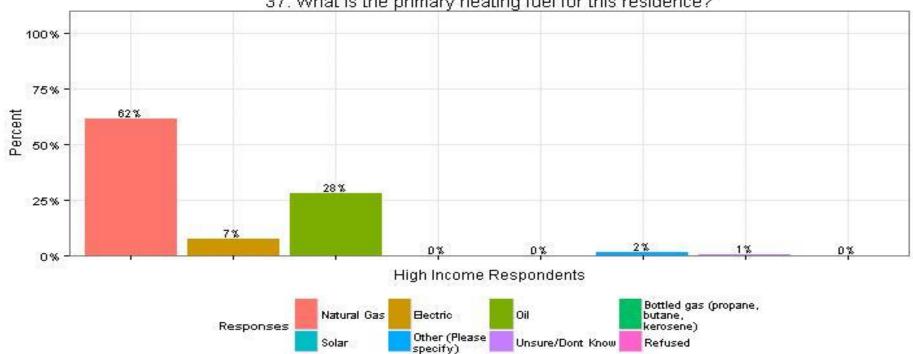

## 37. What is the primary heating fuel for this residence? **High Income Respondents**

The Narragansett Electric Company d/b/a National Grid **RIPUC Docket No. 4770** Attachment DIV 5-45-6 Page 407 of 818