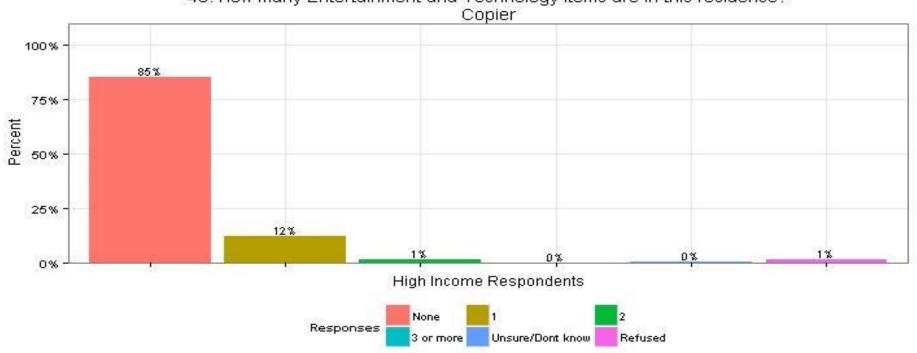

# 40. How many Entertainment and Technology items are in this residence 20/a National Grid Copier High Income Respondents