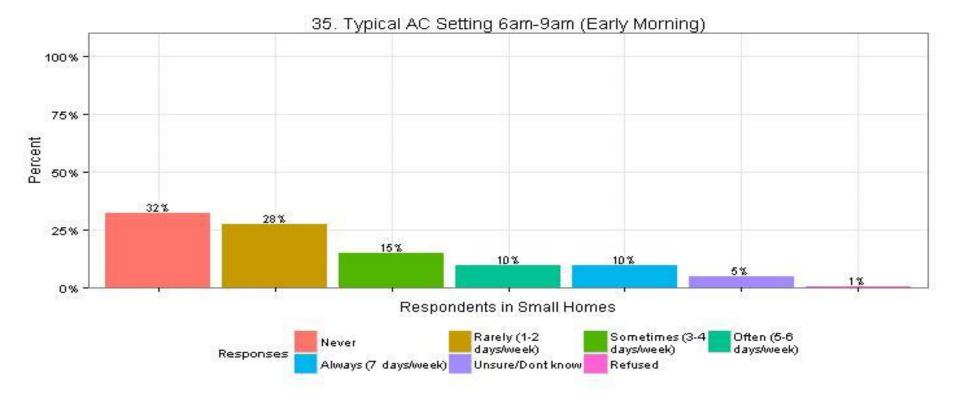

35. Typical AC Setting 6am-9am (Early Morning)

The Narragansett Electric Company d/b/a National Grid RIPUC Docket No. 4770 Attachment DIV 5-45-6 Page 366 of 818

NAVIGANT

97

The Narragansett Electric Company d/b/a National Grid **RIPUC Docket No. 4770** Attachment DIV 5-45-6 Page 369 of 818