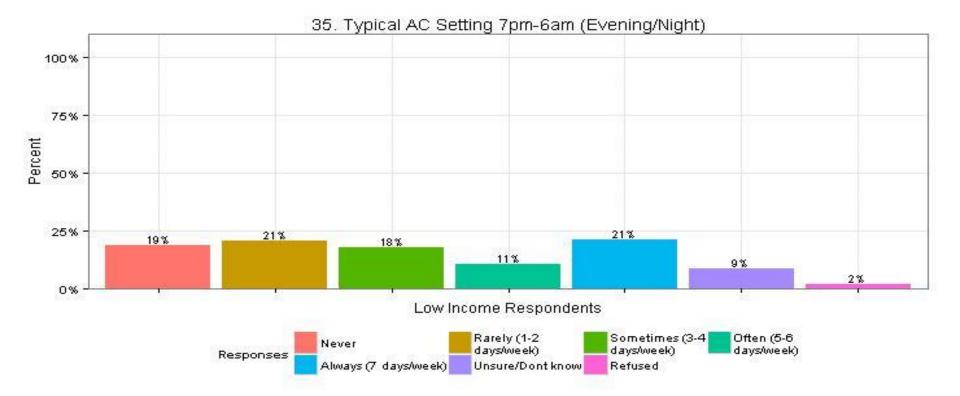

35. Typical AC Setting 7pm-6am (Evening/Night)

The Narragansett Electric Company d/b/a National Grid RIPUC Docket No. 4770 Attachment DIV 5-45-6 Page 392 of 818

The Narragansett Electric Company d/b/a National Grid RIPUC Docket No. 4770 Attachment DIV 5-45-6 Page 393 of 818

Page 393

NAVIGANT

The Narragansett Electric Company d/b/a National Grid **RIPUC Docket No. 4770** Attachment DIV 5-45-6 Page 395 of 818

35. Typical AC Setting 7pm-6am (Evening/Night)

35. Typical AC Setting 7pm-6am (Evening/Night)