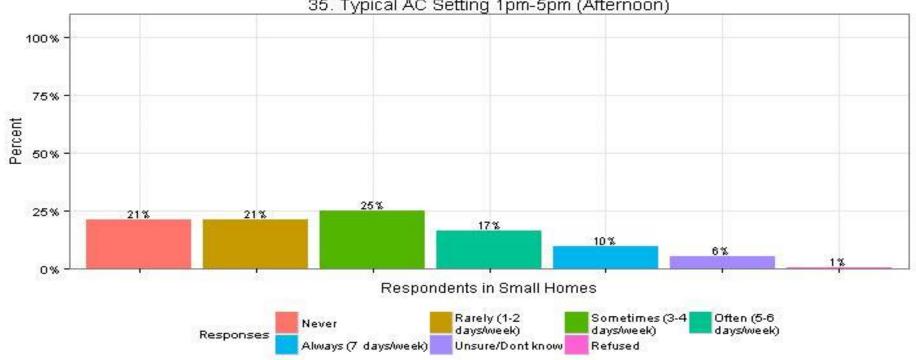

## 35. Typical AC Setting 1pm-5pm (Afternoon) **Respondents in Small Homes**

The Narragansett Electric Company d/b/a National Grid **RIPUC Docket No. 4770** Attachment DIV 5-45-6 Page 381 of 818