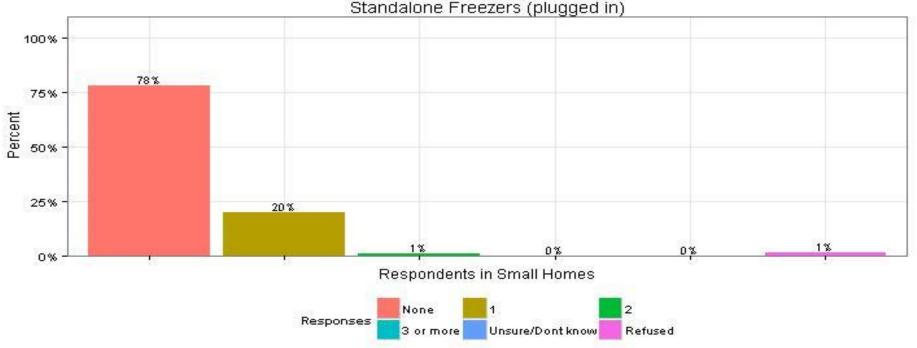

## 44. How many appliances in this residence? Standalone Freezers (plugged in) Respondents in Small Homes

The Narragansett Electric Company d/b/a National Grid RIPUC Docket No. 4770 Attachment DIV 5-45-6 Page 563 of 818