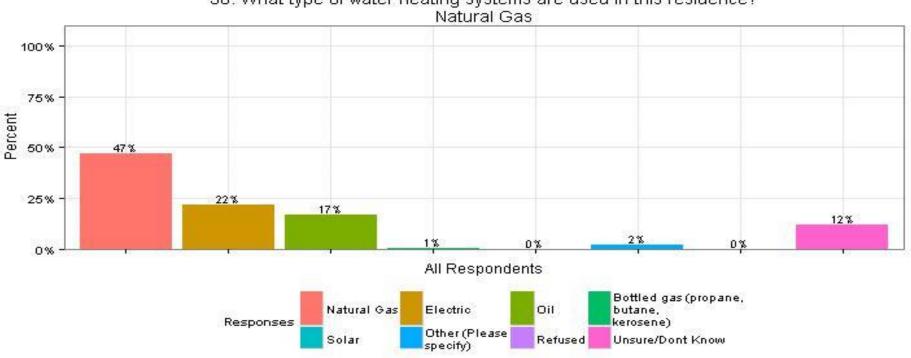

## 38. What type of water heating systems are used in this residence? Natural Gas All Respondents

38. What type of water heating systems are used in this residence?

Attachment DIV 5-45-6

Page 411 of 818