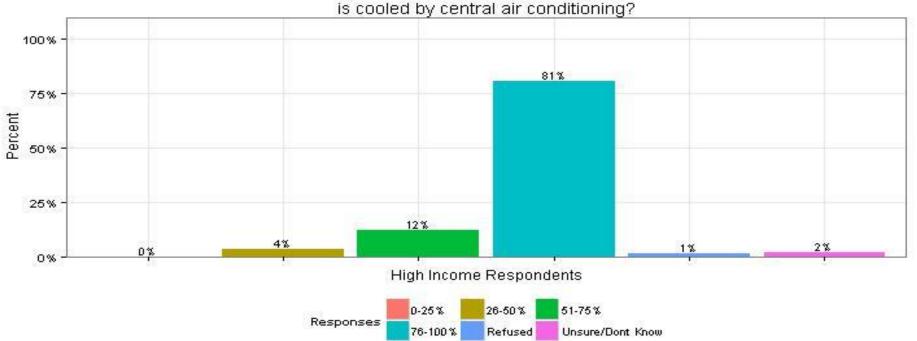

#### 30. Approximately what percentage of the living space in this residence d/b/a National Grid RIPUC Docket No. 4770 Attachment DIV 5-45-6 Page 288 of 818 High Income Respondents

#### 30. Approximately what percentage of the living space in this residence is cooled by central air conditioning?