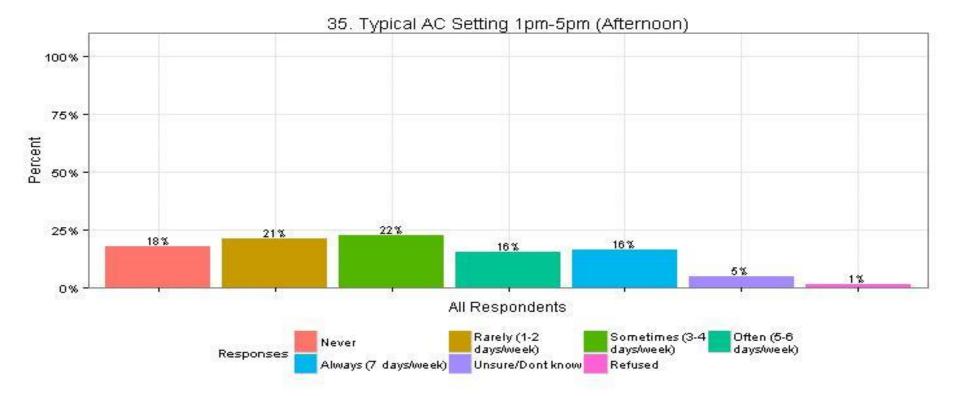

#### 35. Typical AC Setting 1pm-5pm (Afternoon) Non-Low Income Respondents

The Narragansett Electric Company d/b/a National Grid RIPUC Docket No. 4770 Attachment DIV 5-45-6 Page 377 of 818

The Narragansett Electric Company d/b/a National Grid RIPUC Docket No. 4770 Attachment DIV 5-45-6 Page 378 of 818