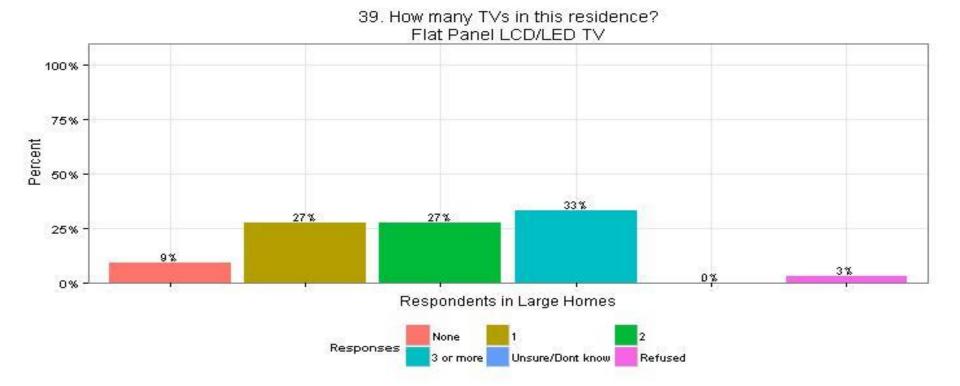

#### 39. How many TVs in this residence? Flat Panel LCD/LED TV Respondents in Large Homes

The Narragansett Electric Company d/b/a National Grid RIPUC Docket No. 4770 Attachment DIV 5-45-6 Page 445 of 818