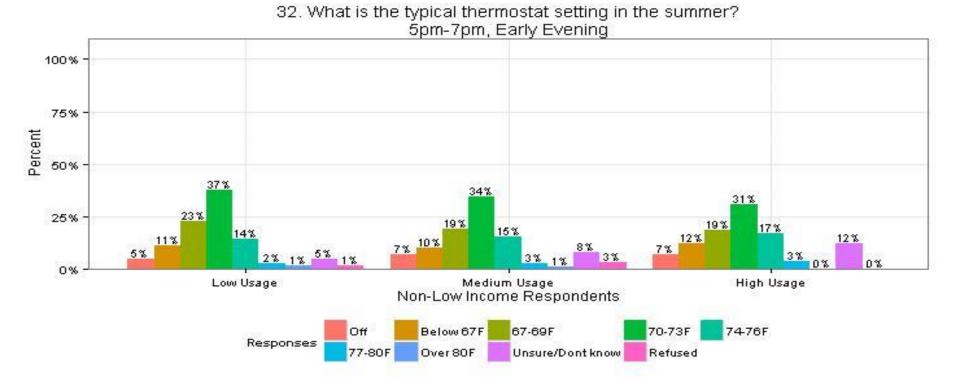

#### 32. What is the typical thermostat setting in the summer?5pm-7pm, Early EveningNon-Low Income Respondents

The Narragansett Electric Company d/b/a National Grid RIPUC Docket No. 4770 Attachment DIV 5-45-6 Page 335 of 818