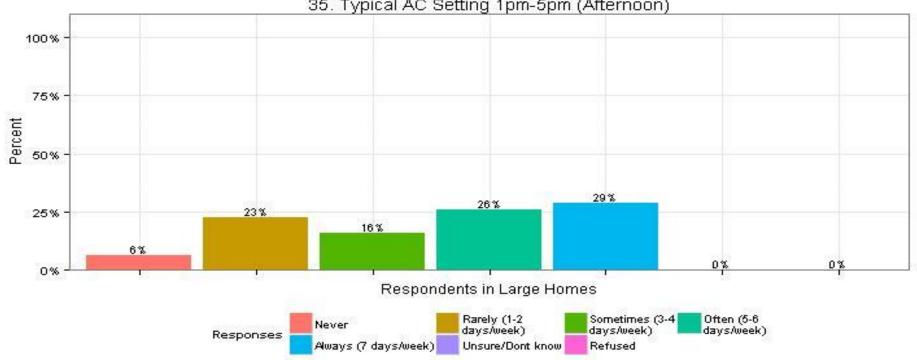

## 35. Typical AC Setting 1pm-5pm (Afternoon) **Respondents in Large Homes**

The Narragansett Electric Company d/b/a National Grid **RIPUC Docket No. 4770** Attachment DIV 5-45-6 Page 382 of 818

The Narragansett Electric Company d/b/a National Grid RIPUC Docket No. 4770 Attachment DIV 5-45-6 Page 383 of 818