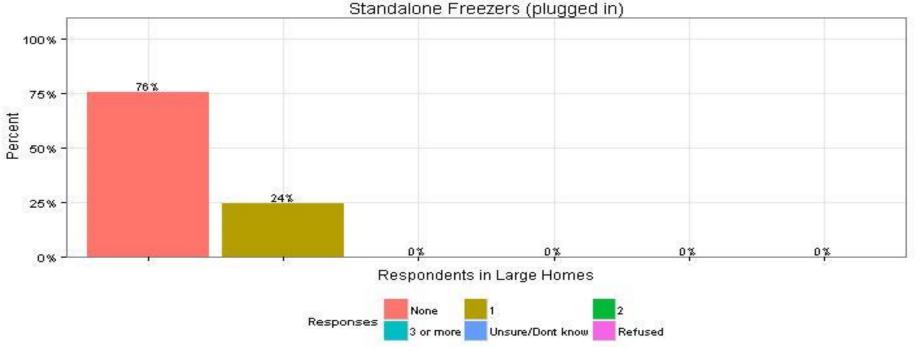

## 44. How many appliances in this residence? Standalone Freezers (plugged in) Respondents in Large Homes

The Narragansett Electric Company d/b/a National Grid RIPUC Docket No. 4770 Attachment DIV 5-45-6 Page 564 of 818