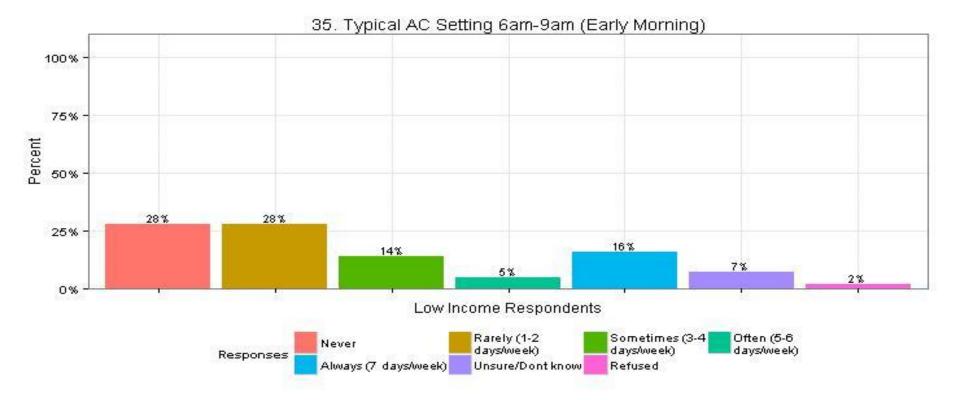

35. Typical AC Setting 6am-9am (Early Morning)

The Narragansett Electric Company d/b/a National Grid RIPUC Docket No. 4770 Attachment DIV 5-45-6 Page 366 of 818

NAVIGANT

97

The Narragansett Electric Company d/b/a National Grid **RIPUC Docket No. 4770** Attachment DIV 5-45-6 Page 369 of 818