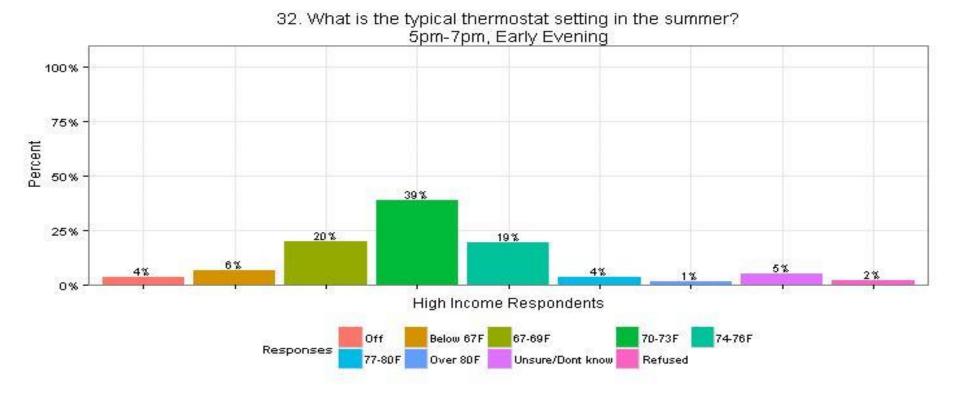

# 32. What is the typical thermostat setting in the summer?5pm-7pm, Early EveningHigh Income Respondents

The Narragansett Electric Company d/b/a National Grid RIPUC Docket No. 4770 Attachment DIV 5-45-6 Page 337 of 818