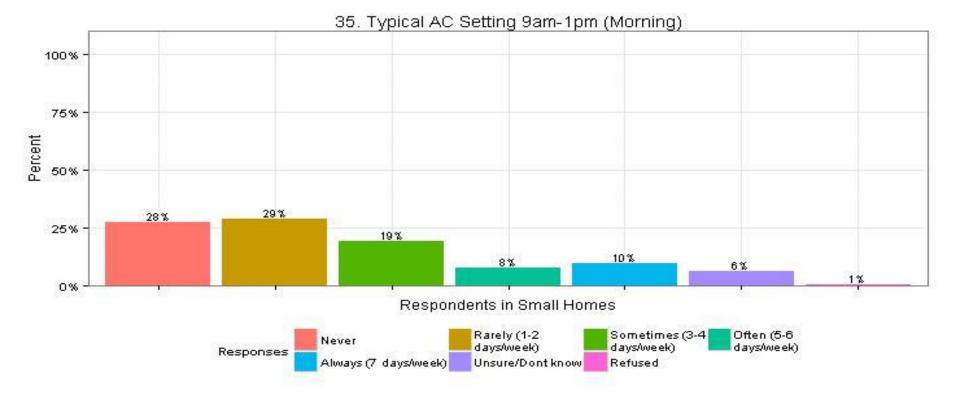

## 35. Typical AC Setting 1pm-5pm (Afternoon) **Respondents in Small Homes**

The Narragansett Electric Company d/b/a National Grid **RIPUC Docket No. 4770** Attachment DIV 5-45-6 Page 381 of 818