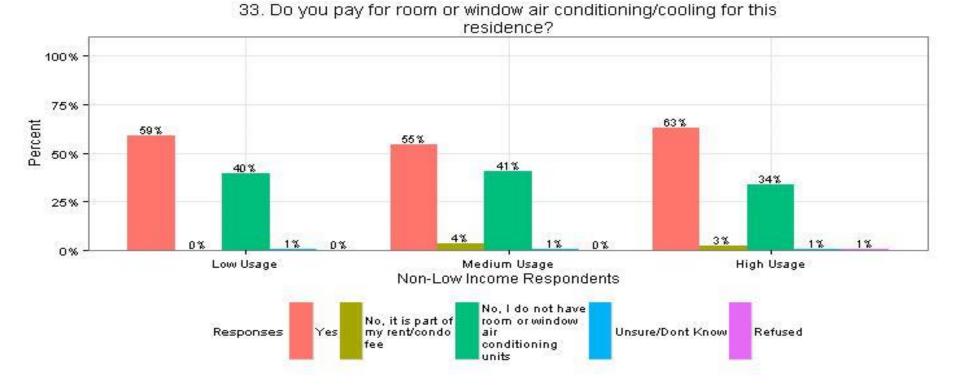

### 33. Do you pay for room or window air conditioning/cooling for this residence? All Respondents

Attachment DIV 5-45-6 Page 348 of 818

33. Do you pay for room or window air conditioning/cooling for this