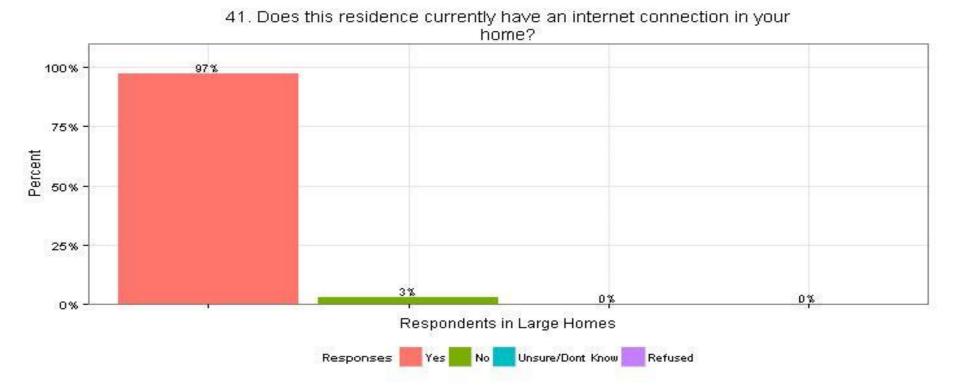

### The Narragansett Electric Company 41. Does this residence currently have an internet connection in your home? High Income Respondents

home? 98% 100% 75% Percent 50% 25% 2% 0% 0% 0% High Income Respondents Responses Yes Unsure/Dont Know Refused No

41. Does this residence currently have an internet connection in your

d/b/a National Grid **RIPUC Docket No. 4770** Attachment DIV 5-45-6

Page 505 of 818