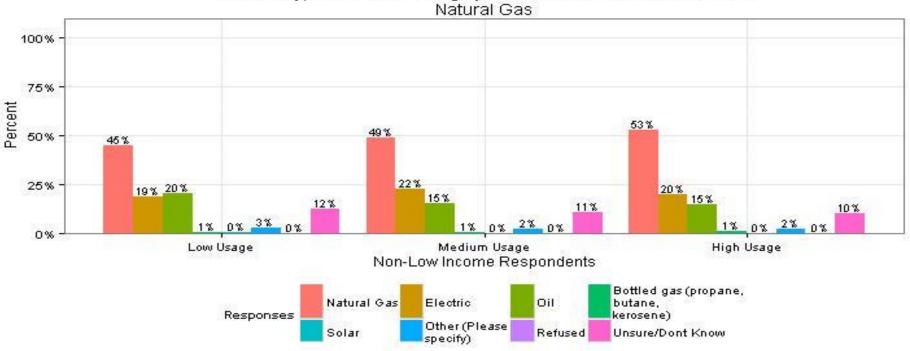

#### 38. What type of water heating systems are used in this residence? Natural Gas Non-Low Income Respondents

The Narragansett Electric Company d/b/a National Grid **RIPUC Docket No. 4770** Attachment DIV 5-45-6 Page 412 of 818