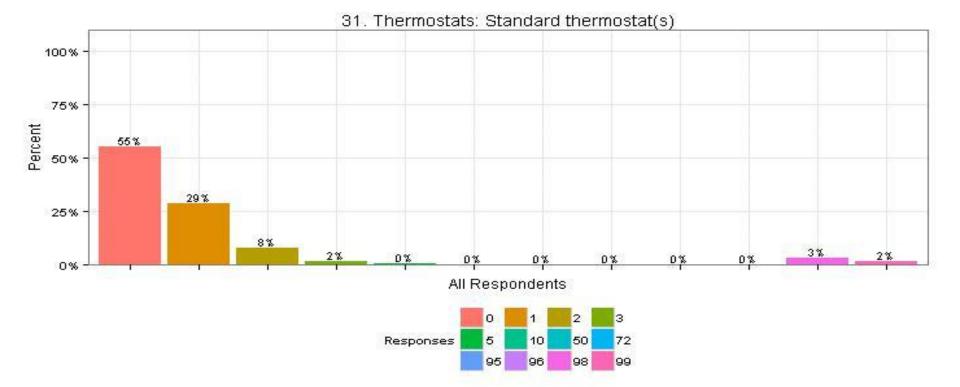

## 31. Thermostats: Standard thermostat(s) All Respondents

The Narragansett Electric Company d/b/a National Grid RIPUC Docket No. 4770 Attachment DIV 5-45-6 Page 306 of 818