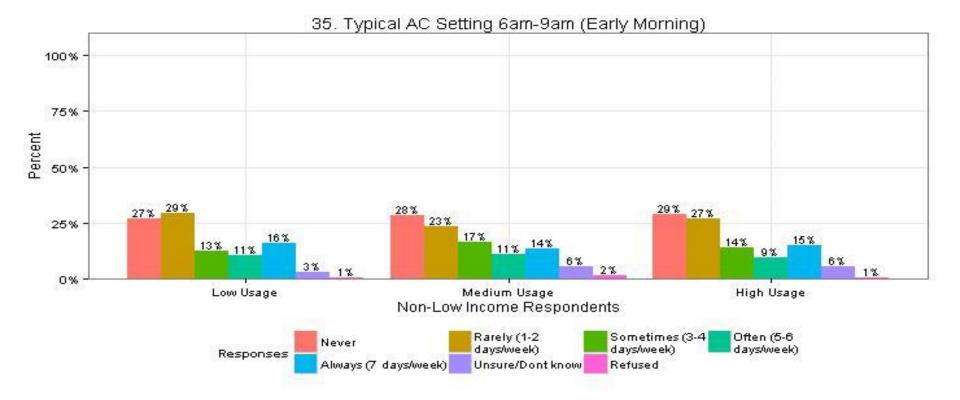

35. Typical AC Setting 6am-9am (Early Morning)

The Narragansett Electric Company d/b/a National Grid RIPUC Docket No. 4770 Attachment DIV 5-45-6 Page 366 of 818

NAVIGANT

97

The Narragansett Electric Company d/b/a National Grid **RIPUC Docket No. 4770** Attachment DIV 5-45-6 Page 369 of 818