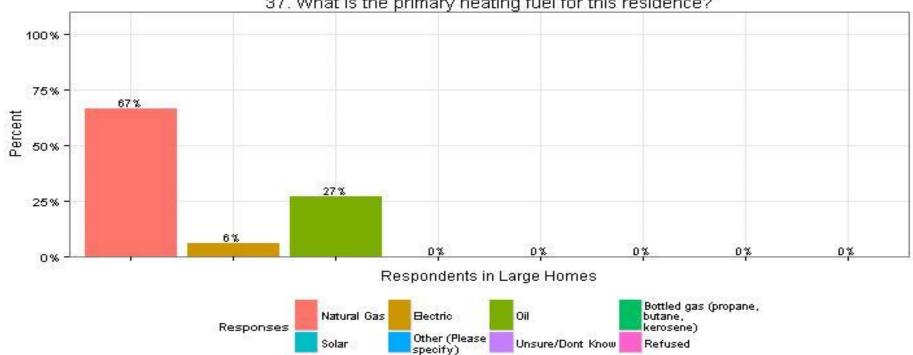

## 37. What is the primary heating fuel for this residence? Respondents in Large Homes

The Narragansett Electric Company d/b/a National Grid **RIPUC Docket No. 4770** Attachment DIV 5-45-6 Page 410 of 818